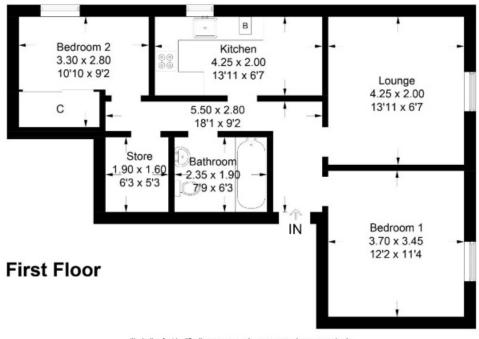

#### 3 Swan Apartments, Earlston

Approximate Gross Internal Area = 60.3 sq m / 649 sq ft

Illustration for identification purposes only, measurements are approximate, not to scale. Fourlabs.co ⊕ (ID1197225)