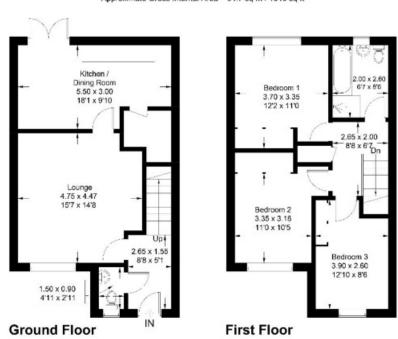

### 22 Harleyburn Avenue, Melrose, TD6 9JZ

Approximate Gross Internal Area = 94.7 sq m / 1019 sq ft

Illustration for identification purposes only, measurements are approximate, not to scale. Fourlabs.co © (ID1194464)