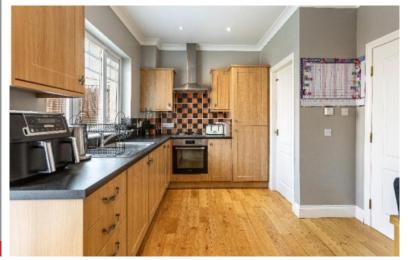

## 22 Harleyburn Avenue, Melrose, TD6 9JZ

Guide Price £230,000

22 Harleyburn Avenue is a modern semi detached property located in a highly sought after area of Melrose, situated towards the outskirts of town. This superb family home boasts a spacious layout, highlighted by a large dining kitchen perfect for family gatherings and entertaining. The property is presented in excellent condition and is ready for you to move in. There are gardens to the front and rear, the latter of which is fully enclosed, offering a private retreat; ideal for children and/or pets. With convenient private parking by means of a drive and additional spaces available in a nearby car park, this property combines comfort and convenience in a desirable neighborhood.

# 22 Harleyburn Avenue, Melrose, TD6 9JZ

Guide Price £230,000

Ground Floor: Entrance Hallway Downstairs WC Lounge Dining Kitchen

First Floor: Three Double Bedrooms Contemporary Bathroom

Gas Central Heating Double Glazing