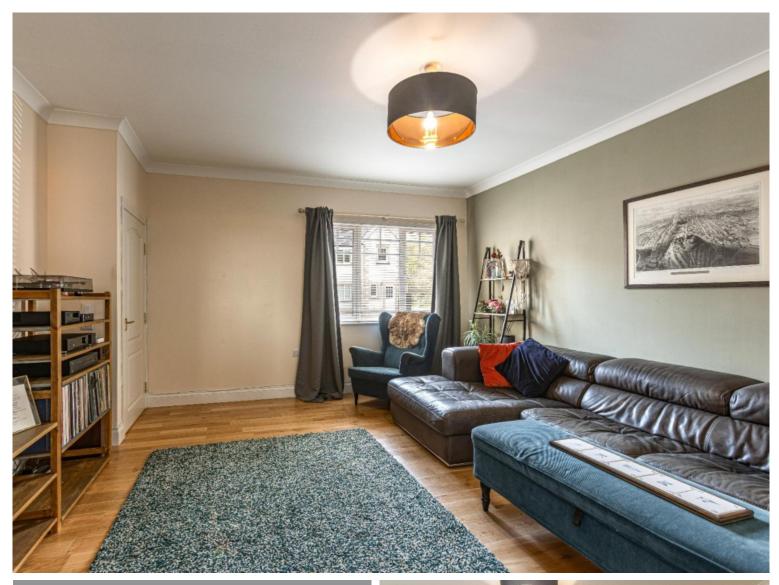

# 22 Harleyburn Avenue, Melrose, TD6 9JZ

Guide Price £230,000

Ground Floor: Entrance Hallway Downstairs WC Lounge Dining Kitchen

First Floor: Three Double Bedrooms Contemporary Bathroom

Gas Central Heating Double Glazing