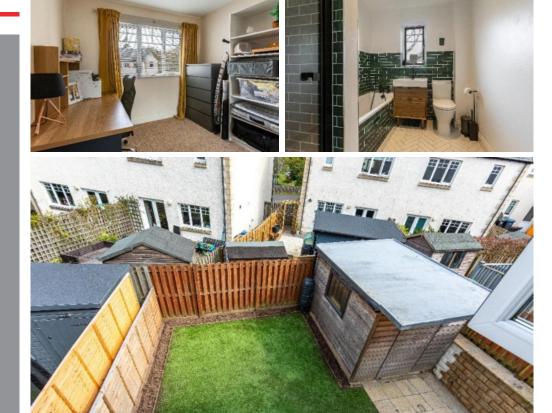

## 22 Harleyburn Avenue, Melrose, TD6 9JZ

Guide Price £230,000

22 Harleyburn Avenue is a modern semi detached property located in a highly sought after area of Melrose, situated towards the outskirts of town. This superb family home boasts a spacious layout, highlighted by a large dining kitchen perfect for family gatherings and entertaining. The property is presented in excellent condition and is ready for you to move in. There are gardens to the front and rear, the latter of which is fully enclosed, offering a private retreat; ideal for children and/or pets. With convenient private parking by means of a drive and additional spaces available in a nearby car park, this property combines comfort and convenience in a desirable neighborhood.

Gardens to front & rear Driveway