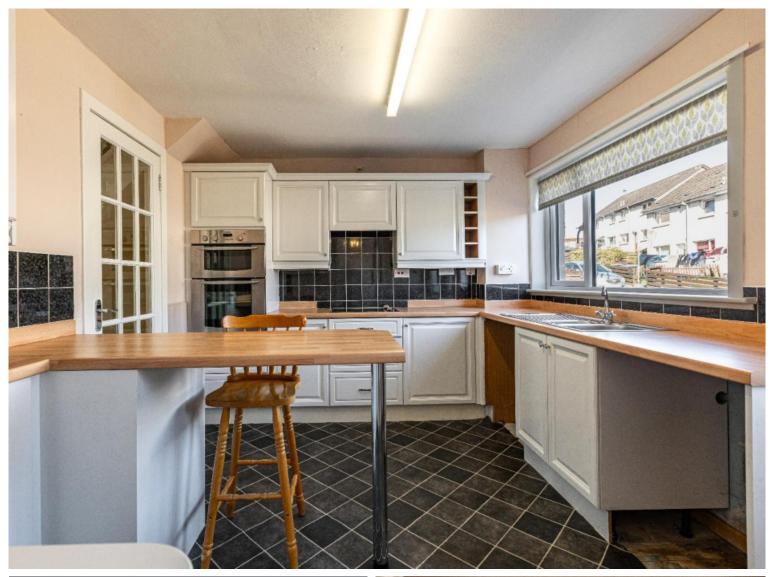

# 2 Huntshaw Place, Earlston, TD4 6HX

Guide Price £140,000

2 Huntshaw Place is an attractive terraced family home located in a popular area of Earlston, enjoying a peaceful setting within a small cul de sac, and benefiting from lovely open views to the rear. The property is presented in good order throughout, featuring a well planned layout with a spacious kitchen, dining room, and lounge with views to the rear creating a lovely family space. Upstairs there are three good sized bedrooms and a well appointed main bathroom. There are easily maintained gardens to the front and rear with the latter including an area of decking ideal for seating; the perfect spot from which to enjoy the views.

## 2 Huntshaw Place, Earlston, TD4 6HX

Guide Price £140,000

Ground Floor: Entrance Hallway Lounge Dining Room Kitchen Downstairs WC

First Floor: Three Double Bedrooms Bathroom

Electric Heating Double Glazing

#### **Fixtures & Fittings**

The sale shall include all carpets and floor coverings, light fittings, and the kitchen and bathroom fittings.