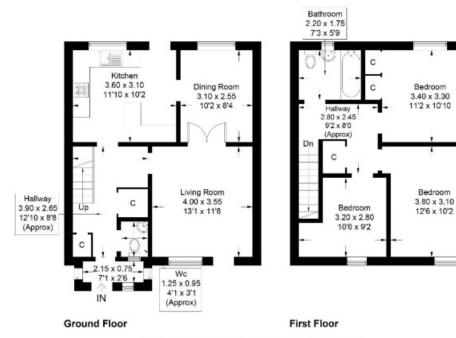

## 2 Huntshaw Place, Earlston, TD4 6HX

Guide Price £140,000

Ground Floor: Entrance Hallway Lounge Dining Room Kitchen Downstairs WC

First Floor: Three Double Bedrooms Bathroom

Electric Heating Double Glazing

#### 2 Huntshaw Place, Earlston, TD4 6HX

Approximate Gross Internal Area = 94.6 sq m / 1018 sq ft

Illustration for identification purposes only, measurements not to scale, Fourlabs.co ⊕ (ID1186016) nents are approximate.