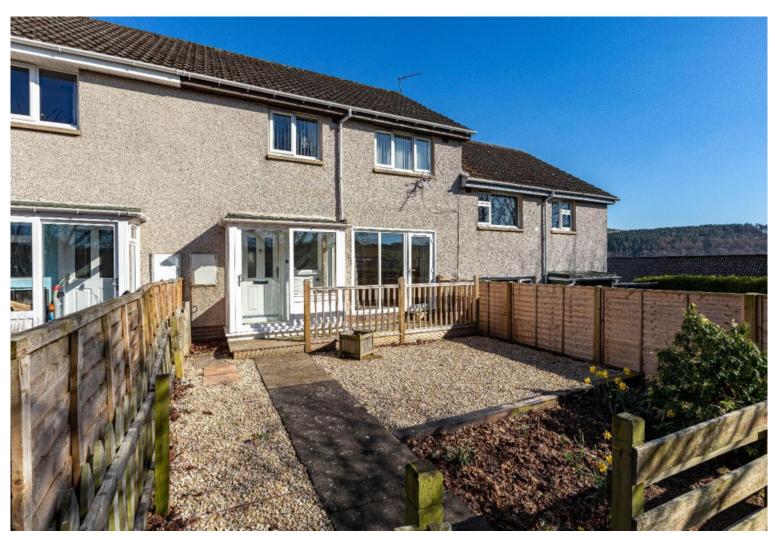

# 2 Huntshaw Place, Earlston, TD4 6HX

Guide Price £140,000

2 Huntshaw Place is an attractive terraced family home located in a popular area of Earlston, enjoying a peaceful setting within a small cul de sac, and benefiting from lovely open views to the rear. The property is presented in good order throughout, featuring a well planned layout with a spacious kitchen, dining room, and lounge with views to the rear creating a lovely family space. Upstairs there are three good sized bedrooms and a well appointed main bathroom. There are easily maintained gardens to the front and rear with the latter including an area of decking ideal for seating; the perfect spot from which to enjoy the views.

Easily maintained gardens to front & rear