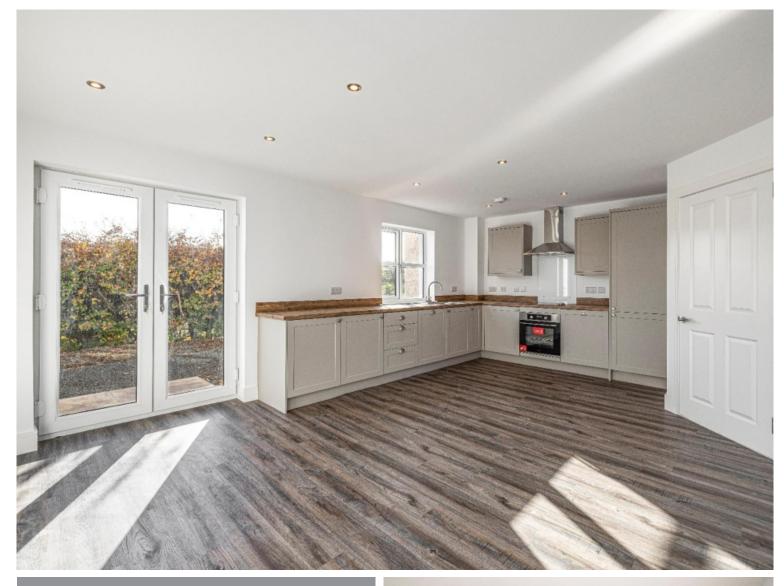

### 1 St Dunstan, Lilliesleaf, TD6 9JA

Guide Price £375,000

Occupying a pleasant corner position within this small and select cul de sac of newly built properties, 1 St Dunstan is an attractive detached family home which offers the opportunity to purchase a brand new, easily maintained home which is ready to move into. Built by reputable Borders firm, Smith & McMath, the layout has been thoughtfully planned to provide spacious and flexible living accommodation which is cleverly centred around the large open plan kitchen/living/dining room, which truly does create the focal point to the home. In addition, there is a lounge with patio doors to the rear and a downstairs bedroom which could be adapted for a variety of uses but which also serves to provide the option of living at ground level if required. Upstairs, there are three generous bedrooms (one of which is ensuite), as well as a study providing the perfect option for those looking to work from home, and there is a well appointed bathroom. There are gardens to the front, side and rear whilst a drive and garage ensure there is ample private parking.

## 1 St Dunstan, Lilliesleaf, TD6 9JA

Guide Price £375,000

Ground Floor: Entrance Hall Kitchen/Dining Area/Family Room Utility Room Lounge with patio doors to the rear Bedroom Four Downstairs WC

First Floor: Master Bedroom with En-Suite Two Further Double Bedrooms Study Bathroom