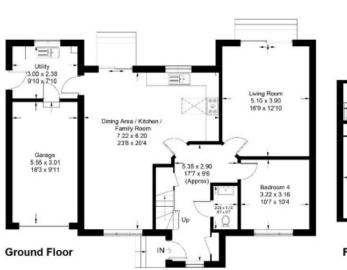

## 1 St Dunstan, Lilliesleaf, TD6 9JA

Guide Price £375,000

Ground Floor: Entrance Hall Kitchen/Dining Area/Family Room Utility Room Lounge with patio doors to the rear Bedroom Four Downstairs WC

First Floor: Master Bedroom with En-Suite Two Further Double Bedrooms Study Bathroom

1 St. Dunstan, Lilliesleaf, TD6 9JA Approximate Gross Internal Area = 177.2 sq m / 1907 sq ft (including Garage)

Illustration for identification purposes only, measurements are approximate, not to scale. Fourlabs.co @ (ID1143157)