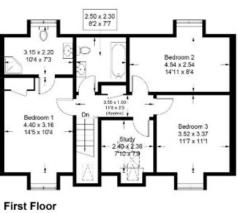

## 1 St Dunstan, Lilliesleaf, TD6 9JA

Guide Price £375,000

Ground Floor: Entrance Hall Kitchen/Dining Area/Family Room Utility Room Lounge with patio doors to the rear Bedroom Four Downstairs WC

First Floor: Master Bedroom with En-Suite Two Further Double Bedrooms Study Bathroom

1 St. Dunstan, Lilliesleaf, TD6 9JA Approximate Gross Internal Area = 177.2 sq m / 1907 sq ft (including Garage)

Illustration for identification purposes only, measurements are approximate, not to scale. Fourlabs.co @ (ID1143157)