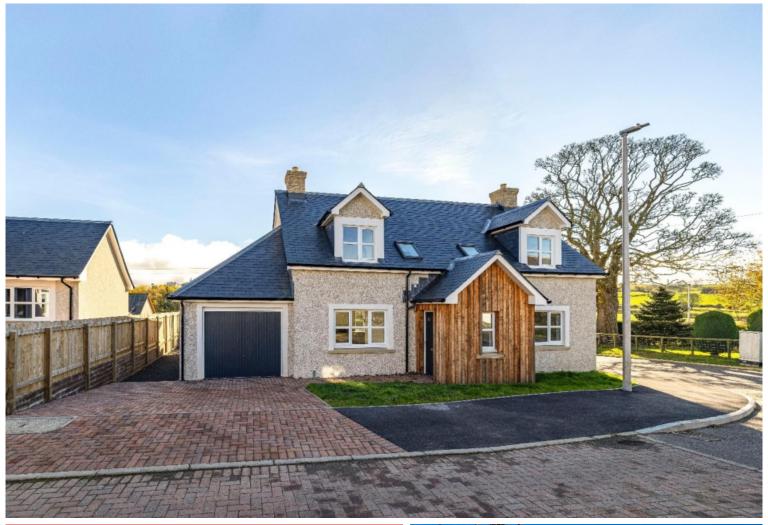

### 1 St Dunstan, Lilliesleaf, TD6 9JA

Guide Price £375,000

Occupying a pleasant corner position within this small and select cul de sac of newly built properties, 1 St Dunstan is an attractive detached family home which offers the opportunity to purchase a brand new, easily maintained home which is ready to move into. Built by reputable Borders firm, Smith & McMath, the layout has been thoughtfully planned to provide spacious and flexible living accommodation which is cleverly centred around the large open plan kitchen/living/dining room, which truly does create the focal point to the home. In addition, there is a lounge with patio doors to the rear and a downstairs bedroom which could be adapted for a variety of uses but which also serves to provide the option of living at ground level if required. Upstairs, there are three generous bedrooms (one of which is ensuite), as well as a study providing the perfect option for those looking to work from home, and there is a well appointed bathroom. There are gardens to the front, side and rear whilst a drive and garage ensure there is ample private parking.

## 1 St Dunstan, Lilliesleaf, TD6 9JA

Guide Price £375,000

Ground Floor: Entrance Hall Kitchen/Dining Area/Family Room Utility Room Lounge with patio doors to the rear Bedroom Four Downstairs WC

First Floor: Master Bedroom with En-Suite Two Further Double Bedrooms Study Bathroom

Double Glazing Dual zone space heating served by Vaillant air source heat pump

Gardens to front, side & rear Garage & Driveway