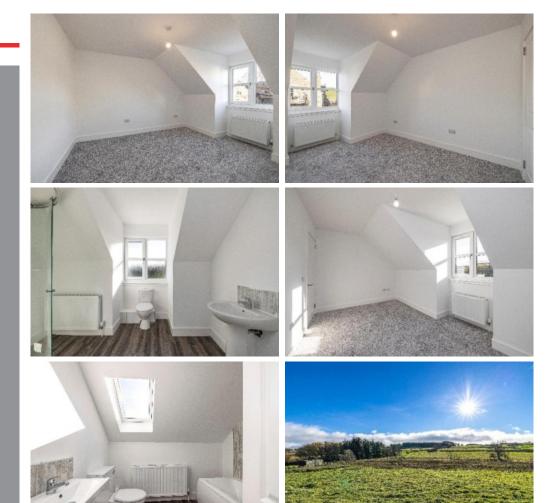

### 1 St Dunstan, Lilliesleaf, TD6 9JA

Guide Price £375,000

Occupying a pleasant corner position within this small and select cul de sac of newly built properties, 1 St Dunstan is an attractive detached family home which offers the opportunity to purchase a brand new, easily maintained home which is ready to move into. Built by reputable Borders firm, Smith & McMath, the layout has been thoughtfully planned to provide spacious and flexible living accommodation which is cleverly centred around the large open plan kitchen/living/dining room, which truly does create the focal point to the home. In addition, there is a lounge with patio doors to the rear and a downstairs bedroom which could be adapted for a variety of uses but which also serves to provide the option of living at ground level if required. Upstairs, there are three generous bedrooms (one of which is ensuite), as well as a study providing the perfect option for those looking to work from home, and there is a well appointed bathroom. There are gardens to the front, side and rear whilst a drive and garage ensure there is ample private parking.

## 1 St Dunstan, Lilliesleaf, TD6 9JA

Guide Price £375,000

Ground Floor: Entrance Hall Kitchen/Dining Area/Family Room Utility Room Lounge with patio doors to the rear Bedroom Four Downstairs WC

First Floor: Master Bedroom with En-Suite Two Further Double Bedrooms Study Bathroom