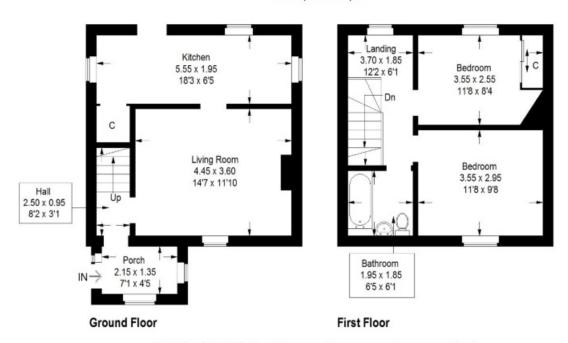

### 1 Thornfield Crescent, Earlston, TD4 6EA

Approximate Gross Internal Area 66.8 sq m / 719 sq ft

Illustration for identification purposes only, measurements are approximate, not to scale. floorplansUsketch.com © (ID1111031)