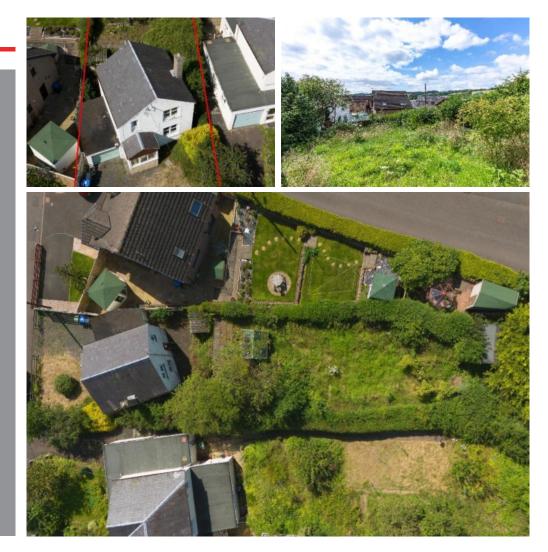

# 1 Thornfield Crescent, Earlston, TD4 6EA

Guide Price £130,000

1 Thornfield Crescent is ideal as a development opportunity, situated in a popular area of Earlston which is just a short walk from the town centre yet tucked away enjoying a peaceful setting. This detached property requires full upgrading and modernisation throughout but provides a blank canvas with excellent potential not least due to the large plot upon which the property sits further enhancing the development potential. The layout currently comprises: Hall, Lounge, Kitchen, 2 bedrooms and bathroom but there is scope to alter the layout as desired. A driveway in and garage provides the opportunity for off road parking.

### Guide Price £130,000

Ground Floor Entrance Hall Lounge Kitchen

First Floor Two Bedrooms Bathroom

Gas Central Heating Double Glazing (with the exception of the kitchen window)

Set upon an extensive plot Driveway Garage