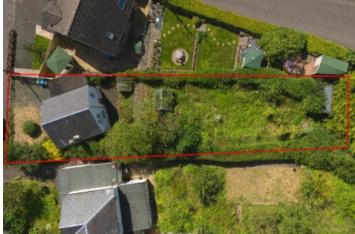

# 1 Thornfield Crescent, Earlston, TD4 6EA

Guide Price £130,000

1 Thornfield Crescent is ideal as a development opportunity, situated in a popular area of Earlston which is just a short walk from the town centre yet tucked away enjoying a peaceful setting. This detached property requires full upgrading and modernisation throughout but provides a blank canvas with excellent potential not least due to the large plot upon which the property sits further enhancing the development potential. The layout currently comprises: Hall, Lounge, Kitchen, 2 bedrooms and bathroom but there is scope to alter the layout as desired. A driveway in and garage provides the opportunity for off road parking.

### Guide Price £130,000

Ground Floor Entrance Hall Lounge Kitchen

First Floor Two Bedrooms Bathroom

Gas Central Heating Double Glazing (with the exception of the kitchen window)

Set upon an extensive plot Driveway Garage