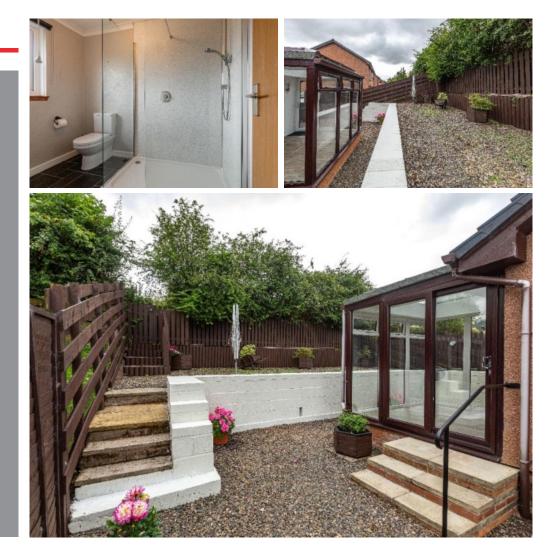

# 4 Stewart Place, Newtown St Boswells TD6 00F

Offers Over £110,000

Located within a peaceful residential area, 4 Stewart Place is a comfortably proportioned semi-detached bungalow which is within walking distance of all the good amenities on offer within the village. Substantially upgraded by the current owner with fresh décor, new flooring, brand new shower room and the addition of the conservatory to the rear, there is further scope to extend into the attic, if desired - subject to planning consents. The accommodation comprises: Hall, lounge, kitchen, conservatory, double bedroom, shower room. Externally there is an easily maintained garden to the front and rear and a drive to the side provides ample private parking for two cars. Early viewing recommended.

# **4 Stewart Place, Newtown St Boswells** TD6 OQF

Offers Over £110,000

Hall Lounge Kitchen Conservatory Double Bedroom Shower Room

Gas Central Heating Double Glazing

Garden To Front, Side & Rear Shed Drive

### **Fixtures & Fittings**

The sale shall include all carpets and floorcoverings, light fittings, kitchen fittings and bathroom fittings.