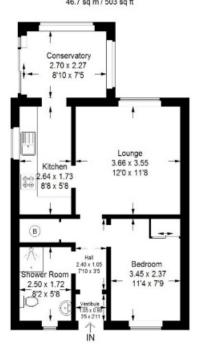

#### 4 Stewart Place, Newtown St. Boswells

Approximate Gross Internal Area 46.7 sq m / 503 sq ft

Illustration for identification purposes only, measurements are approximate, not to scale. FloorplansUsketch.com © (ID1108730)