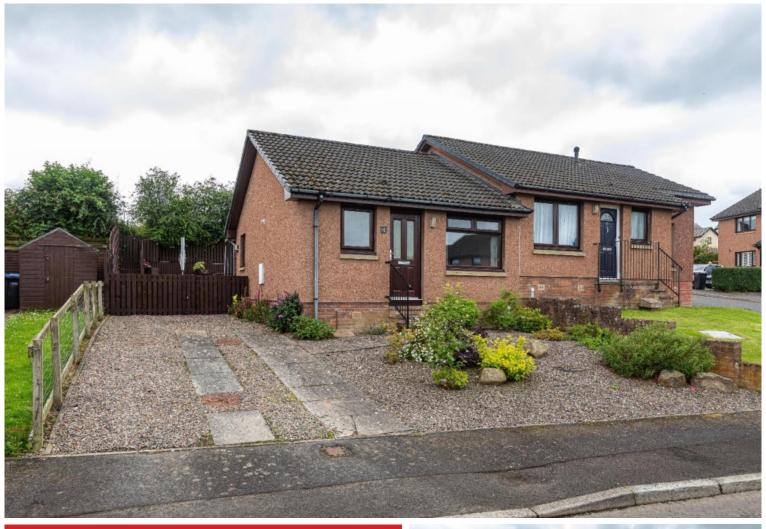

# 4 Stewart Place, Newtown St Boswells TD6 00F

Offers Over £110,000

Located within a peaceful residential area, 4 Stewart Place is a comfortably proportioned semi-detached bungalow which is within walking distance of all the good amenities on offer within the village. Substantially upgraded by the current owner with fresh décor, new flooring, brand new shower room and the addition of the conservatory to the rear, there is further scope to extend into the attic, if desired - subject to planning consents. The accommodation comprises: Hall, lounge, kitchen, conservatory, double bedroom, shower room. Externally there is an easily maintained garden to the front and rear and a drive to the side provides ample private parking for two cars. Early viewing recommended.

# **4 Stewart Place, Newtown St Boswells** TD6 OQF

Offers Over £110,000

Hall Lounge Kitchen Conservatory Double Bedroom Shower Room

Gas Central Heating Double Glazing

Garden To Front, Side & Rear Shed Drive