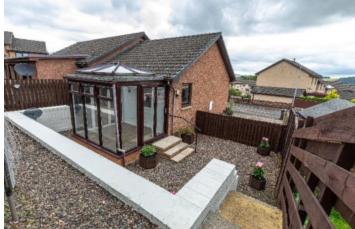

# 4 Stewart Place, Newtown St Boswells TD6 00F

Offers Over £110,000

Located within a peaceful residential area, 4 Stewart Place is a comfortably proportioned semi-detached bungalow which is within walking distance of all the good amenities on offer within the village. Substantially upgraded by the current owner with fresh décor, new flooring, brand new shower room and the addition of the conservatory to the rear, there is further scope to extend into the attic, if desired - subject to planning consents. The accommodation comprises: Hall, lounge, kitchen, conservatory, double bedroom, shower room. Externally there is an easily maintained garden to the front and rear and a drive to the side provides ample private parking for two cars. Early viewing recommended.