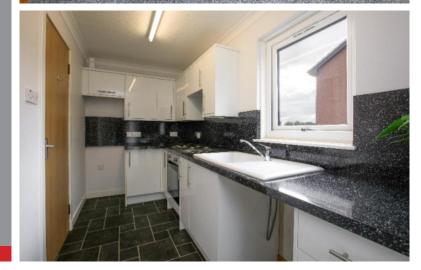

# 4 Stewart Place, Newtown St Boswells TD6 00F

Offers Over £110,000

Located within a peaceful residential area, 4 Stewart Place is a comfortably proportioned semi-detached bungalow which is within walking distance of all the good amenities on offer within the village. Substantially upgraded by the current owner with fresh décor, new flooring, brand new shower room and the addition of the conservatory to the rear, there is further scope to extend into the attic, if desired - subject to planning consents. The accommodation comprises: Hall, lounge, kitchen, conservatory, double bedroom, shower room. Externally there is an easily maintained garden to the front and rear and a drive to the side provides ample private parking for two cars. Early viewing recommended.

# **4 Stewart Place, Newtown St Boswells** TD6 OQF

Offers Over £110,000

Hall Lounge Kitchen Conservatory Double Bedroom Shower Room

Gas Central Heating Double Glazing

Garden To Front, Side & Rear Shed Drive