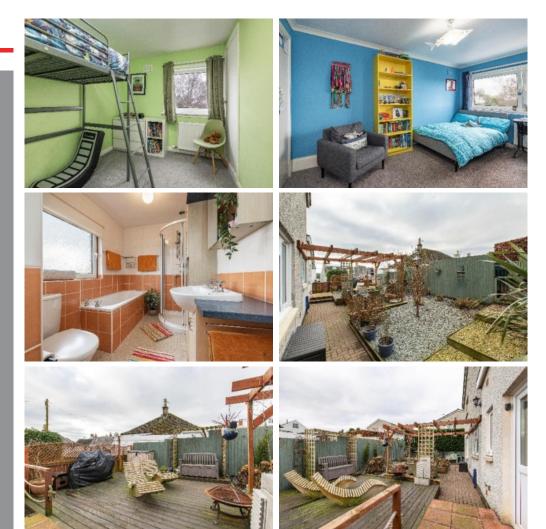

### Guide Price £280,000

1 Brunton Park is an extremely attractive detached family home, occupying a corner plot in this sought after area of the village of Bowden, itself just a short drive from the nearby Abbey town of Melrose. The property boasts a well planned and flexible layout, having been improved by the present owners, and is presented in excellent order throughout with the living accommodation and contemporary kitchen being of particular note. Providing an easily managed home which is ready to move into, the property further benefits from well appointed gardens all planned for relative ease of maintenance, whilst a garage and driveway provide ample private parking.

## 1 Brunton Park, Bowden, TD6 0SZ

Guide Price £280,000

Ground Floor Entrance Vestibule Hall Lounge Contemporary Kitchen Dining Room Utility/WC Downstairs Bedroom

First Floor Three Bedrooms Bathroom

Oil fired central heating Double Glazing

Well appointed & easily maintained gardens Garage Drive