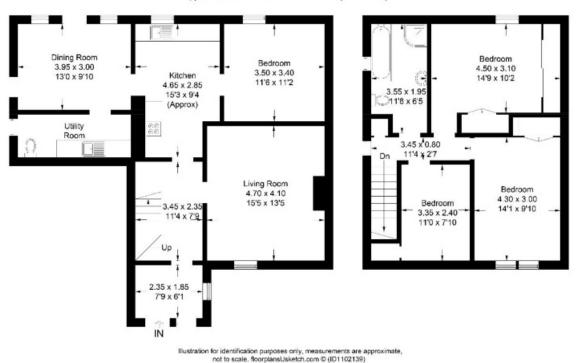

#### 1 Brunton Park, Bowden

Approximate Gross Internal Area = 132.7 sq m / 1428 sq ft

Full members of:

Whilst these particulars are prepared with care and are believed to be accurate neither the Selling Agent nor the vendor warrant the accuracy of the information contained herein and intending purchasers will be held to have satisfied themselves that the information given is correct.