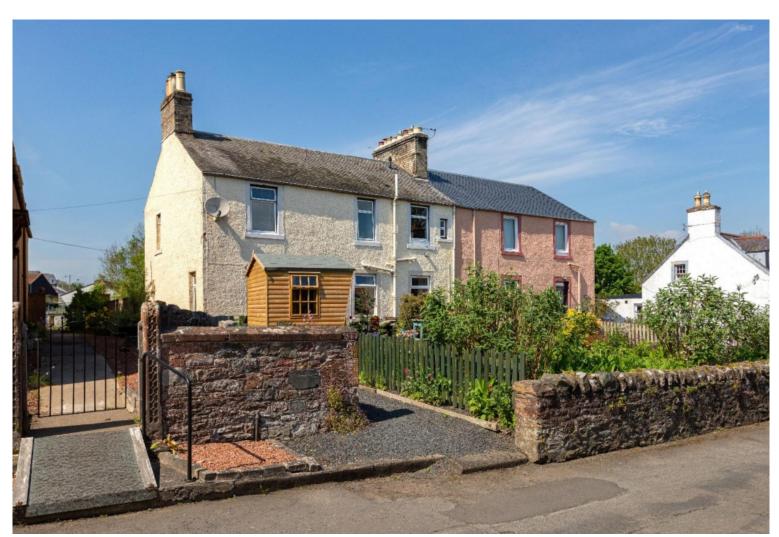

## 2 Deanburn Tweedside Road, Newtown St Boswells

Guide Price £120,000

A bright first floor apartment, located in the heart of the popular village of Newtown St Boswells. Ideally placed for access to all the good amenities on offer within the village. The property is deceptively spacious and is presented in good order throughout. The accommodation comprises: Porch, hall, lounge, kitchen, three bedrooms and bathroom. Externally there is a surprisingly large garden to the rear with a detached garage and private parking. This property is one that really must be viewed to fully appreciate.

# 2 Deanburn Tweedside Road, Newtown St Boswells

Guide Price £120,000

Porch Hall Lounge Kitchen Three Bedrooms Bathroom

Gas Central Heating Double Glazing

Garden To Rear Detached Garage Private Parking

#### Location

Newtown St Boswells is a popular village lying just off the main A68 trunk road, which provides easy access to both Edinburgh and Newcastle. The central location also makes most towns and villages in the region easily accessible. One of the Borders' main employers, Scottish Borders Council is only a few minutes' walk and the Borders General Hospital is approximately three miles away. The village has a good range of amenities including a small supermarket, auction mart, health centre, community centre and primary school. The Waverley rail link between Edinburgh and Tweedbank can be reached in around 10 minutes by car.