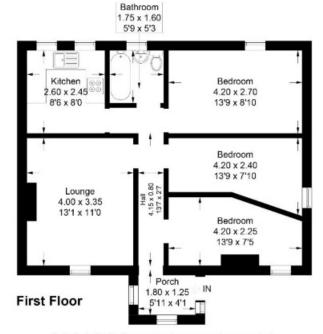

#### 2 Deanburn, Tweedside Road, Newtown Street, Boswells

Approximate Gross Internal Area = 61.2 sq m / 659 sq ft

Illustration for identification purposes only, measurements are approximate, not to scale. floorplansUsketch.com @ (ID1084608)