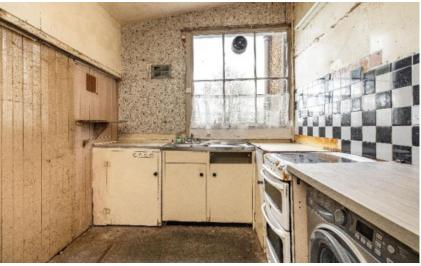

## Guide Price £165,000

Rowanlea sits just outside the popular village of Gordon, enjoying a lovely rural setting and an excellent degree of privacy. The property does require a complete upgrade and to be fully modernised, but does offer tremendous potential to those searching for a development opportunity with scope to completely improve to ones own taste. The layout is surprisingly well proportioned, is all on one level, and benefits from a floored attic. Outside, there are generous gardens, mainly set to the front of the property, a garage, parking area, and outhouses.

# Rowanlea, Gordon, TD3 6JU

Guide Price £165,000

Ground Floor Vestibule Entrance Hall Sitting Room Dining Room Family Room Kitchen Two Double Bedrooms Bathroom

Floored Attic

Oil fired central heating

Good sized gardens Garage Outbuildings