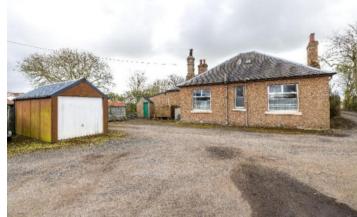

## Guide Price £165,000

Rowanlea sits just outside the popular village of Gordon, enjoying a lovely rural setting and an excellent degree of privacy. The property does require a complete upgrade and to be fully modernised, but does offer tremendous potential to those searching for a development opportunity with scope to completely improve to ones own taste. The layout is surprisingly well proportioned, is all on one level, and benefits from a floored attic. Outside, there are generous gardens, mainly set to the front of the property, a garage, parking area, and outhouses.

# Rowanlea, Gordon, TD3 6JU

Guide Price £165,000

Ground Floor Vestibule Entrance Hall Sitting Room Dining Room Family Room Kitchen Two Double Bedrooms Bathroom

Floored Attic

Oil fired central heating

Good sized gardens Garage Outbuildings