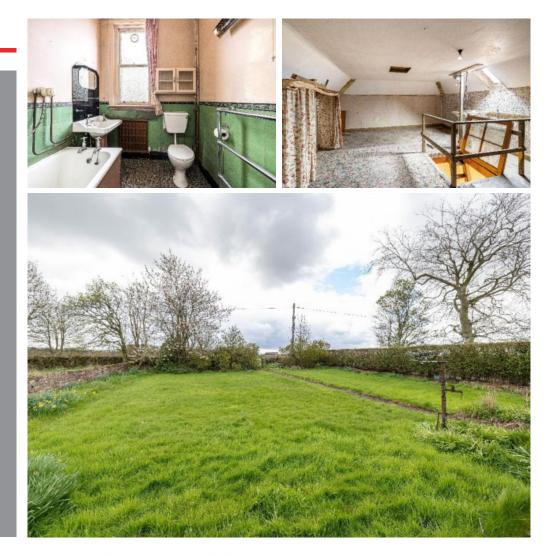

## Guide Price £165,000

Rowanlea sits just outside the popular village of Gordon, enjoying a lovely rural setting and an excellent degree of privacy. The property does require a complete upgrade and to be fully modernised, but does offer tremendous potential to those searching for a development opportunity with scope to completely improve to ones own taste. The layout is surprisingly well proportioned, is all on one level, and benefits from a floored attic. Outside, there are generous gardens, mainly set to the front of the property, a garage, parking area, and outhouses.

# Rowanlea, Gordon, TD3 6JU

Guide Price £165,000

Ground Floor Vestibule Entrance Hall Sitting Room Dining Room Family Room Kitchen Two Double Bedrooms Bathroom

Floored Attic

Oil fired central heating

Good sized gardens Garage Outbuildings