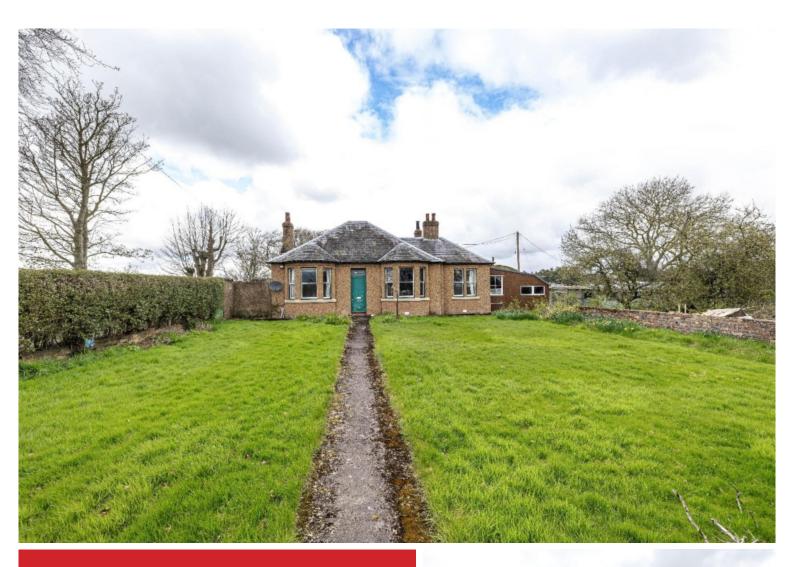

## Rowanlea, Gordon, TD3 6JU

## Guide Price £165,000

Rowanlea sits just outside the popular village of Gordon, enjoying a lovely rural setting and an excellent degree of privacy. The property does require a complete upgrade and to be fully modernised, but does offer tremendous potential to those searching for a development opportunity with scope to completely improve to ones own taste. The layout is surprisingly well proportioned, is all on one level, and benefits from a floored attic. Outside, there are generous gardens, mainly set to the front of the property, a garage, parking area, and outhouses.

# Rowanlea, Gordon, TD3 6JU

Guide Price £165,000

Ground Floor Vestibule Entrance Hall Sitting Room Dining Room Family Room Kitchen Two Double Bedrooms Bathroom

Floored Attic

Oil fired central heating

Good sized gardens Garage Outbuildings