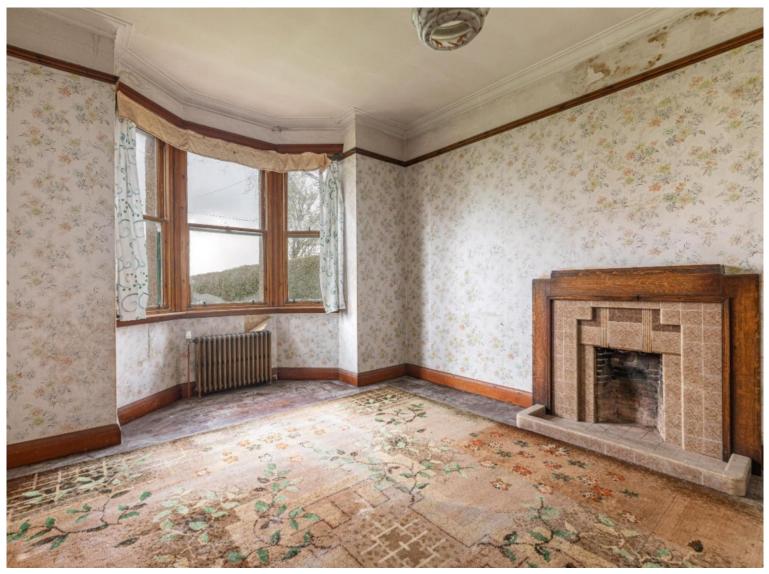

## Guide Price £165,000

Rowanlea sits just outside the popular village of Gordon, enjoying a lovely rural setting and an excellent degree of privacy. The property does require a complete upgrade and to be fully modernised, but does offer tremendous potential to those searching for a development opportunity with scope to completely improve to ones own taste. The layout is surprisingly well proportioned, is all on one level, and benefits from a floored attic. Outside, there are generous gardens, mainly set to the front of the property, a garage, parking area, and outhouses.

# Rowanlea, Gordon, TD3 6JU

Guide Price £165,000

Ground Floor Vestibule Entrance Hall Sitting Room Dining Room Family Room Kitchen Two Double Bedrooms Bathroom

Floored Attic

Oil fired central heating

Good sized gardens Garage Outbuildings