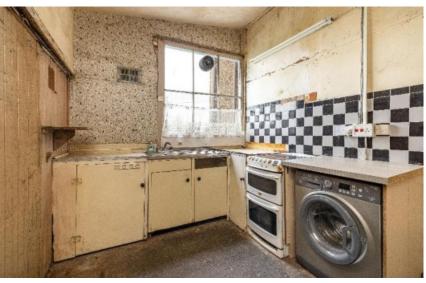

## Guide Price £165,000

Rowanlea sits just outside the popular village of Gordon, enjoying a lovely rural setting and an excellent degree of privacy. The property does require a complete upgrade and to be fully modernised, but does offer tremendous potential to those searching for a development opportunity with scope to completely improve to ones own taste. The layout is surprisingly well proportioned, is all on one level, and benefits from a floored attic. Outside, there are generous gardens, mainly set to the front of the property, a garage, parking area, and outhouses.

# Rowanlea, Gordon, TD3 6JU

Guide Price £165,000

Ground Floor Vestibule Entrance Hall Sitting Room Dining Room Family Room Kitchen Two Double Bedrooms Bathroom

Floored Attic

Oil fired central heating

Good sized gardens Garage Outbuildings