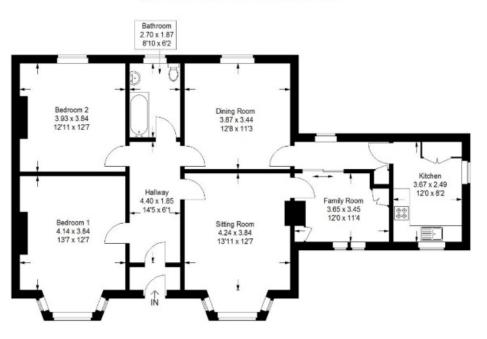

#### Rowanlea, Gordon, TD3 6JU

Approximate Gross Internal Area = 107.4 sq m / 1156 sq ft

Illustration for identification purposes only, measurements are approximate, not to scale. floorplansUsketch.com © (ID1078098)