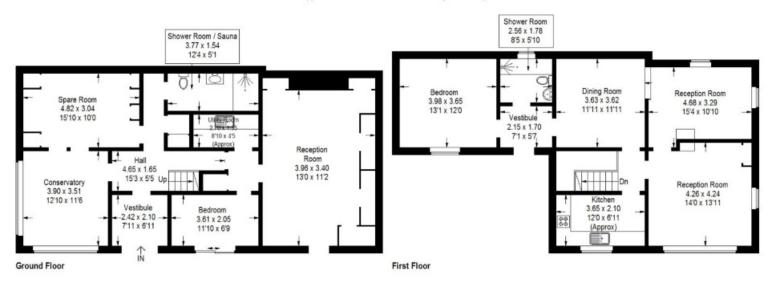

## Guide Price £340,000

Ground Floor Vestibule Entrance Hall Large Reception Room Sitting Room/Bedroom Conservatory Spare Room Utility Shower Room/Sauna

First Floor Two Further Reception Rooms Dining Room Kitchen Double Bedroom Shower Room

#### North Lodge, Cowdenknowes, Earlston, TD4 6AE

Approximate Gross Internal Area = 186.0 sq m / 2002 sq ft

Illustration for identification purposes only, measurements are approximate, not to scale. (ID1070513)