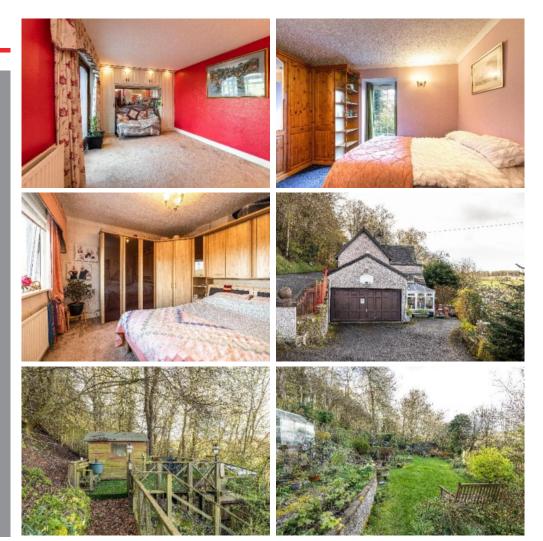

## North Lodge, Cowdenknowes, Earlston, TD4 6AE

Guide Price £340,000

Originally constructed around 1880, and altered and extended at a later day to form the present accommodation, North Lodge is a unique detached dwelling occupying a picturesque location on outskirts of Earlston. Arranged over two floors, the layout is particularly flexible and could be adapted to suit a variety of different living scenarios with there being three public rooms; offering a superb opportunity for those looking for accommodation with a potential granny annex. The property is set upon a large plot providing gardens extending to the front, side and rear with several feature areas; most notable of which is the raised deck with summerhouse; ideal for entertaining. There is also a large drive and a double garage which ensures there is ample private parking.

## Guide Price £340,000

Ground Floor Vestibule Entrance Hall Large Reception Room Sitting Room/Bedroom Conservatory Spare Room Utility Shower Room/Sauna

First Floor Two Further Reception Rooms Dining Room Kitchen Double Bedroom Shower Room

Generous gardens Double Garage Driveway

Gas Central Heating Double Glazing