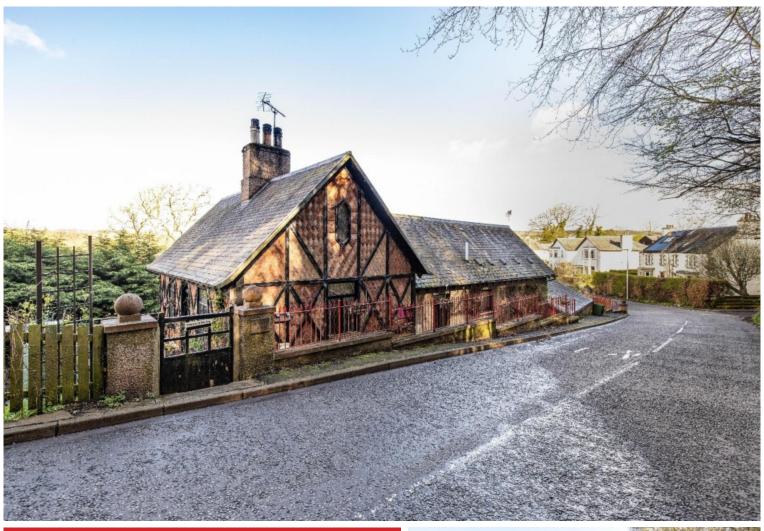

## North Lodge, Cowdenknowes, Earlston, TD4 6AE

Guide Price £340,000

Originally constructed around 1880, and altered and extended at a later day to form the present accommodation, North Lodge is a unique detached dwelling occupying a picturesque location on outskirts of Earlston. Arranged over two floors, the layout is particularly flexible and could be adapted to suit a variety of different living scenarios with there being three public rooms; offering a superb opportunity for those looking for accommodation with a potential granny annex. The property is set upon a large plot providing gardens extending to the front, side and rear with several feature areas; most notable of which is the raised deck with summerhouse; ideal for entertaining. There is also a large drive and a double garage which ensures there is ample private parking.

# North Lodge, Cowdenknowes, Earlston, TD4 6AE

## Guide Price £340,000

Ground Floor Vestibule Entrance Hall Large Reception Room Sitting Room/Bedroom Conservatory Spare Room Utility Shower Room/Sauna

First Floor Two Further Reception Rooms Dining Room Kitchen Double Bedroom Shower Room