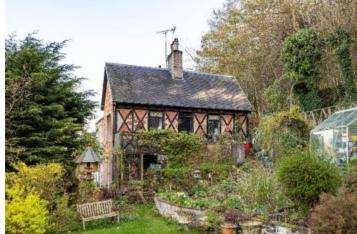

## North Lodge, Cowdenknowes, Earlston, TD4 6AE

Guide Price £340,000

Originally constructed around 1880, and altered and extended at a later day to form the present accommodation, North Lodge is a unique detached dwelling occupying a picturesque location on outskirts of Earlston. Arranged over two floors, the layout is particularly flexible and could be adapted to suit a variety of different living scenarios with there being three public rooms; offering a superb opportunity for those looking for accommodation with a potential granny annex. The property is set upon a large plot providing gardens extending to the front, side and rear with several feature areas; most notable of which is the raised deck with summerhouse; ideal for entertaining. There is also a large drive and a double garage which ensures there is ample private parking.

# North Lodge, Cowdenknowes, Earlston, TD4 6AE