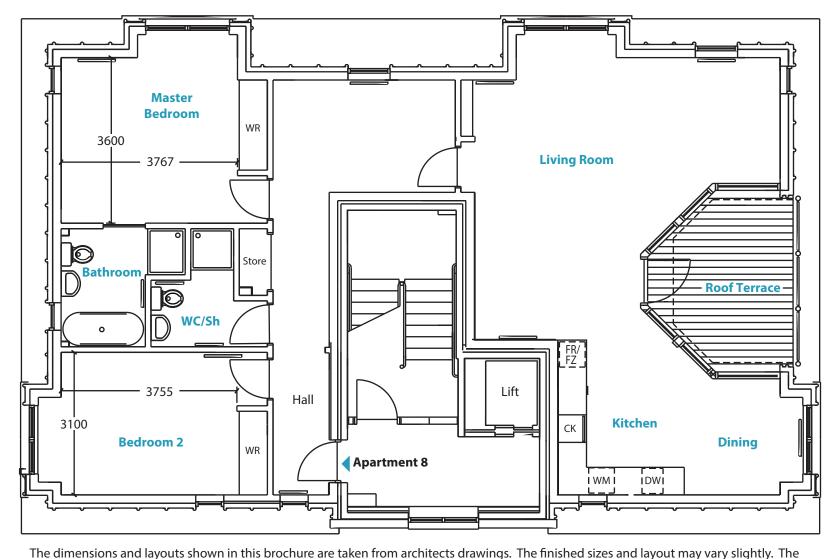

## Fourth Floor, Apartment 8 The Penthouse

Glazed Juliet Balconies overlooking Gala Water

CULLEN KILSHAW

www.cullenkilshaw.com

### **Apartment 8, The Penthouse**

- Fourth Floor with Lift Access
- 2 Bedrooms (Master En-Suite)

Gala Water Apartments are perfect for those looking for stylish living within a secure development of apartments in the town centre of Galashiels.

#### **Apartment 8, The Penthouse**

2 bedrooms, 4th floor Allocated parking Total floor area 118 sq m Price on application

#### Features:

- 2 bedroom apartment, master en-suite
- Secure door entry system
- Lift access
- Spacious living area, open-plan living/kitchen
- Roof Terrace
- Gas central heating with thermostats
- Sky/TV points in living areas and bedrooms
- En-suite to master bedroom
- Contemporary kitchen and bathrooms
- Fully integrated kitchen appliances
- Floor coverings included
- Good storage including fitted wardrobes
- High performance windows and doors
- NHBC 10 year guarantee