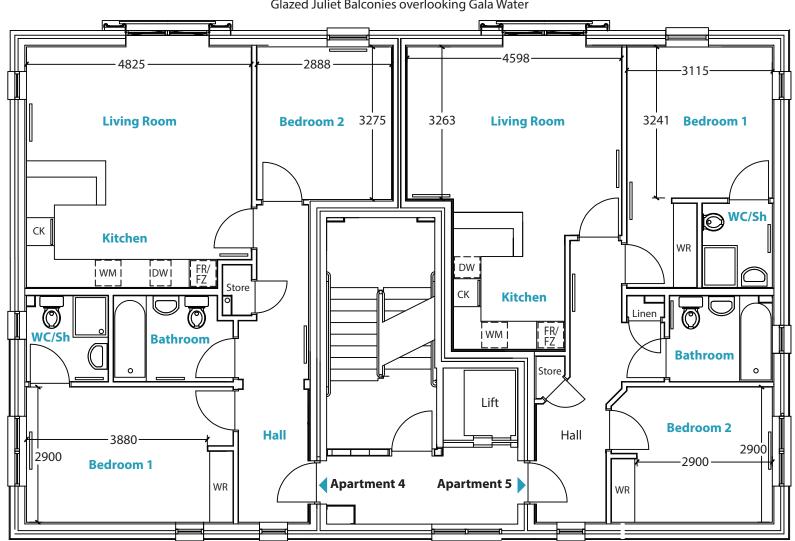

## Second Floor, Apartments 4 & 5

Gala Lane, Galashiels, TD1 3AW

www.cullenkilshaw.com

#### **Apartments 4 & 5**

- Second Floor with Lift Access
- 2 Bedrooms (Master En-Suite)

Gala Water Apartments are perfect for those looking for stylish living within a secure development of apartments in the town centre of Galashiels.

#### Apartment 4

2 bedrooms, 2nd floor Allocated parking Total floor area 67.6 sq m £154,000

#### **Apartment 5**

2 bedrooms, 2nd floor Allocated parking Total floor area 66.4 sq m £150,000

#### Features:

- 2 bedroom apartment, master en-suite
- Secure door entry system
- Lift access
- Spacious living area, open-plan living/kitchen
- Gas central heating with thermostats
- Sky/TV points in living areas and bedrooms
- En-suite to master bedroom
- Contemporary kitchen and bathrooms
- Fully integrated kitchen appliances
- Floor coverings included
- Good storage including fitted wardrobes
- High performance windows and doors
- NHBC 10 year guarantee