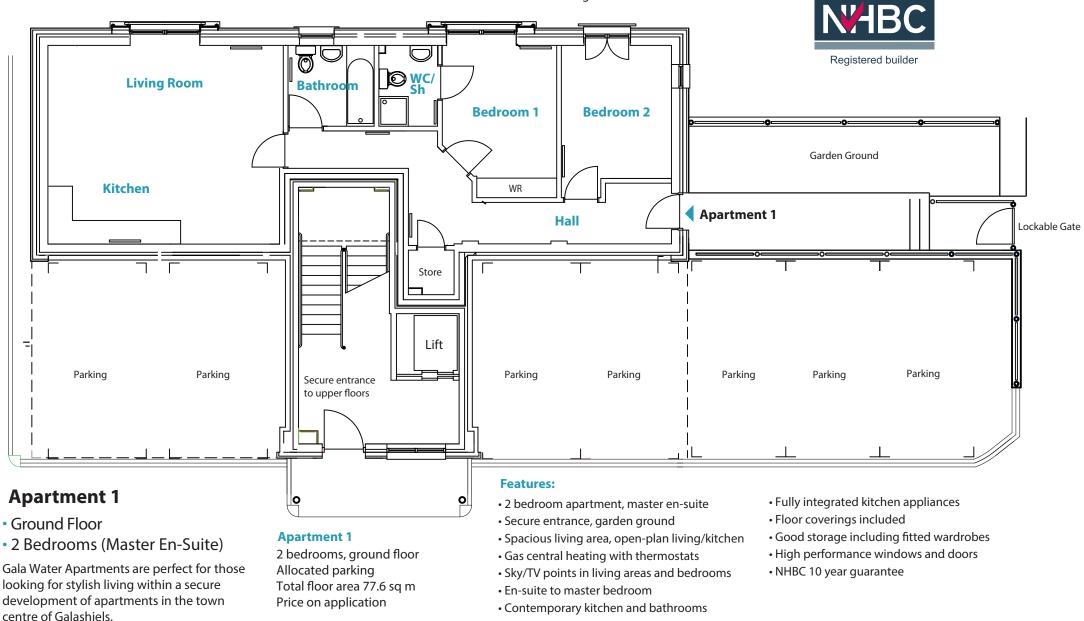

## **Ground Floor, Apartment 1**

Glazed Juliet Balconies overlooking Gala Water

www.cullenkilshaw.com

The dimensions and layouts shown in this brochure are taken from architects drawings. The finished sizes and layout may vary slightly. The illustrations are for information only. External materials and landscaping may differ from the illustration, please contact Cullen Kilshaw's sales team for full details. These particulars do not form part of a contract or warranty.

The dimensions and layouts shown in this brochure are taken from architects drawings. The finished sizes and layout may vary slightly. The illustrations are for information only. External materials and landscaping may differ from the illustration, please contact Cullen Kilshaw's sales team for full details. These particulars do not form part of a contract or warranty.