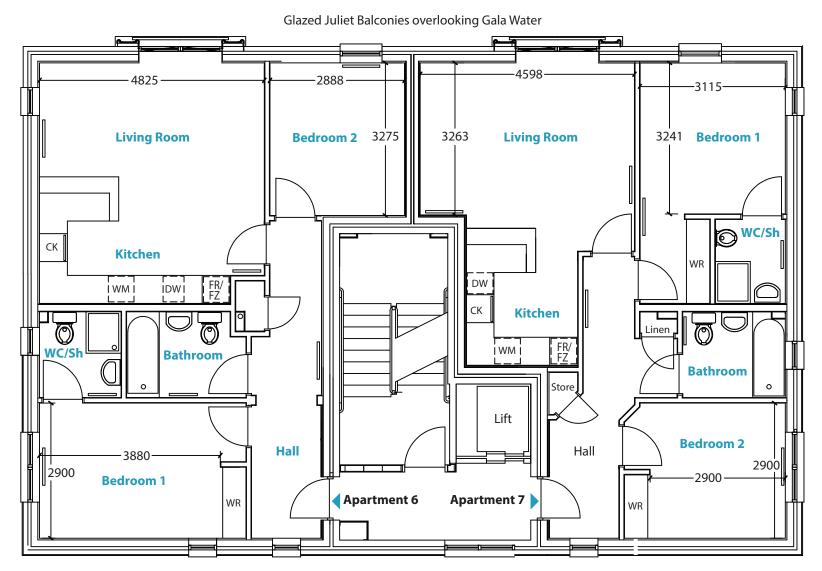

## Third Floor, Apartments 6 & 7

Gala Lane, Galashiels, TD1 3AW

SOLICITORS & ESTATE AGENTS

www.cullenkilshaw.com

#### Apartments 6 & 7

- Third Floor with Lift Access
- 2 Bedrooms (Master En-Suite)

Gala Water Apartments are perfect for those looking for stylish living within a secure development of apartments in the town centre of Galashiels.

#### Apartment 6

2 bedrooms, 3rd floor Allocated parking Total floor area 67.6 sq m Price on application

#### **Apartment 7**

2 bedrooms, 3rd floor Allocated parking Total floor area 66.4 sq m Price on application

#### Features:

- 2 bedroom apartment, master en-suite
- Secure door entry system
- Lift access
- Spacious living area, open-plan living/kitchen
- Gas central heating with thermostats
- Sky/TV points in living areas and bedrooms
- En-suite to master bedroom
- Contemporary kitchen and bathrooms
- Fully integrated kitchen appliances
- Floor coverings included
- Good storage including fitted wardrobes
- · High performance windows and doors
- NHBC 10 year guarantee