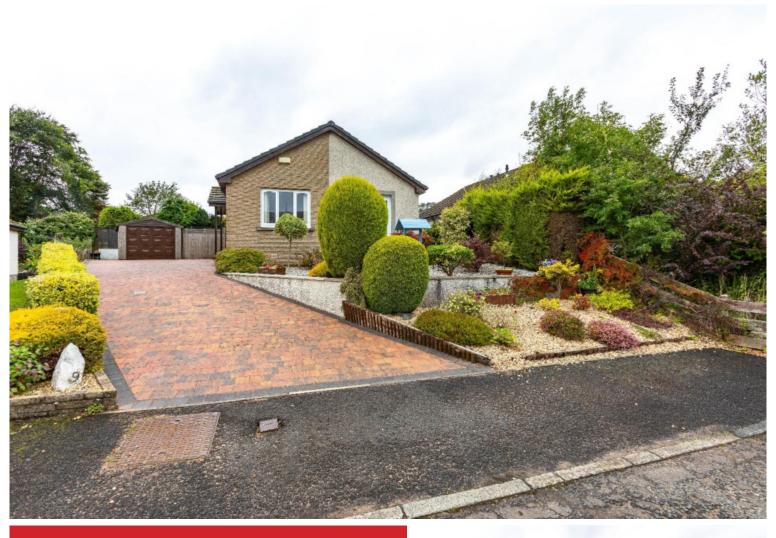

## 9 Leyden Grove, Clovenfords, TD1 3NF

Guide Price £250,000

9 Leyden Grove is tucked away at the end of a quiet cul de sac and enjoys a slightly elevated position providing views towards the surrounding countryside. This attractive detached bungalow is presented throughout in very good order and boasts a very comfortably proportioned layout; with the lounge, dining room and kitchen all linked by open archways creating a really pleasing flow to the accommodation. The lounge, which is set to the front of the property, also benefits from patio doors out onto the garden which enjoy a lovely open aspect and flood the room with natural light. Both bedrooms are very good sized doubles, one of which is en-suite, and the property boasts a very well appointed modern shower room. Outside, the well tended gardens wrap around the property with the rear area fully enclosed providing a safe environment. A large monoblocked drive and detached garage ensure there is ample private parking.

### Guide Price £250,000

Accommodation Vestibule Entrance Hall Lounge with patio doors Dining Room Modern Kitchen Two Double Bedrooms (one en-suite) Shower Room

Gas Central Heating Double Glazing

Well tended gardens Large driveway & detached garage