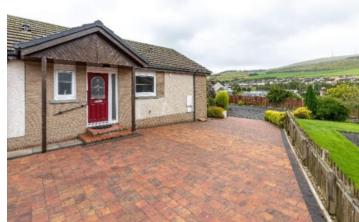

## 9 Leyden Grove, Clovenfords, TD1 3NF

Guide Price £250,000

9 Leyden Grove is tucked away at the end of a quiet cul de sac and enjoys a slightly elevated position providing views towards the surrounding countryside. This attractive detached bungalow is presented throughout in very good order and boasts a very comfortably proportioned layout; with the lounge, dining room and kitchen all linked by open archways creating a really pleasing flow to the accommodation. The lounge, which is set to the front of the property, also benefits from patio doors out onto the garden which enjoy a lovely open aspect and flood the room with natural light. Both bedrooms are very good sized doubles, one of which is en-suite, and the property boasts a very well appointed modern shower room. Outside, the well tended gardens wrap around the property with the rear area fully enclosed providing a safe environment. A large monoblocked drive and detached garage ensure there is ample private parking.

### Guide Price £250,000

Accommodation Vestibule Entrance Hall Lounge with patio doors Dining Room Modern Kitchen Two Double Bedrooms (one en-suite) Shower Room

Gas Central Heating Double Glazing

Well tended gardens Large driveway & detached garage