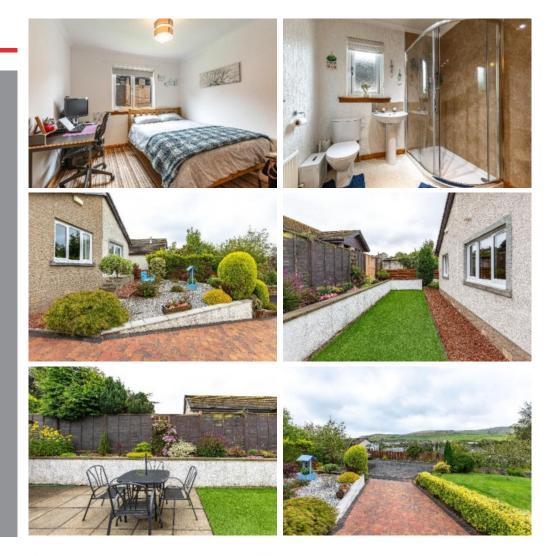

## 9 Leyden Grove, Clovenfords, TD1 3NF

Guide Price £250,000

9 Leyden Grove is tucked away at the end of a quiet cul de sac and enjoys a slightly elevated position providing views towards the surrounding countryside. This attractive detached bungalow is presented throughout in very good order and boasts a very comfortably proportioned layout; with the lounge, dining room and kitchen all linked by open archways creating a really pleasing flow to the accommodation. The lounge, which is set to the front of the property, also benefits from patio doors out onto the garden which enjoy a lovely open aspect and flood the room with natural light. Both bedrooms are very good sized doubles, one of which is en-suite, and the property boasts a very well appointed modern shower room. Outside, the well tended gardens wrap around the property with the rear area fully enclosed providing a safe environment. A large monoblocked drive and detached garage ensure there is ample private parking.

### Guide Price £250,000

Accommodation Vestibule Entrance Hall Lounge with patio doors Dining Room Modern Kitchen Two Double Bedrooms (one en-suite) Shower Room

Gas Central Heating Double Glazing

Well tended gardens Large driveway & detached garage

#### Location

The popular village of Clovenfords is well placed for access to the surrounding towns and villages in the area and is ideal for the commuter as the main A7 trunk road and A72 through the Borders are readily accessible. The Waverley rail link brings Edinburgh into easy by train, with stations in nearby Galashiels or Stow, a real draw for the commuter. Clovenfords has a modern primary school, opened in 2012, and hotel/public house serving the local community. Secondary schooling is available in Galashiels and there is a bus service from the village. The larger town of Galashiels has an extensive range of shops, leisure and sporting facilities.