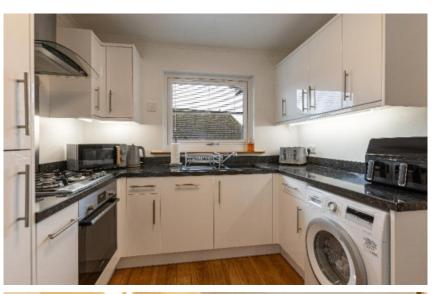

## 9 Leyden Grove, Clovenfords, TD1 3NF

Guide Price £250,000

9 Leyden Grove is tucked away at the end of a quiet cul de sac and enjoys a slightly elevated position providing views towards the surrounding countryside. This attractive detached bungalow is presented throughout in very good order and boasts a very comfortably proportioned layout; with the lounge, dining room and kitchen all linked by open archways creating a really pleasing flow to the accommodation. The lounge, which is set to the front of the property, also benefits from patio doors out onto the garden which enjoy a lovely open aspect and flood the room with natural light. Both bedrooms are very good sized doubles, one of which is en-suite, and the property boasts a very well appointed modern shower room. Outside, the well tended gardens wrap around the property with the rear area fully enclosed providing a safe environment. A large monoblocked drive and detached garage ensure there is ample private parking.

### Guide Price £250,000

Accommodation Vestibule Entrance Hall Lounge with patio doors Dining Room Modern Kitchen Two Double Bedrooms (one en-suite) Shower Room

Gas Central Heating Double Glazing

Well tended gardens Large driveway & detached garage