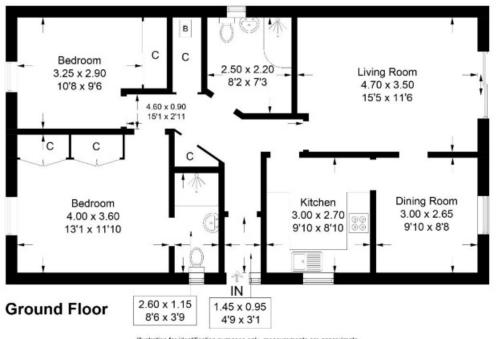

#### 9 Leyden Grove, Clovenfords, TD1 3NF

Approximate Gross Internal Area = 80.1 sq m / 862 sq ft

Illustration for identification purposes only, measurements are approximate, not to scale. floorplansUsketch.com @ (ID1120537)