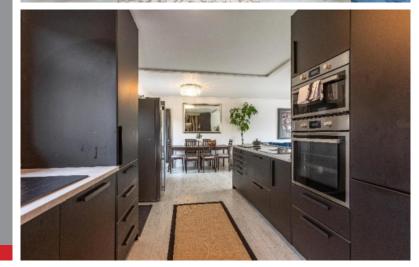

### Guide Price £300,000

9 Ladhope drive is a beautifully presented three bedroom detached bungalow in a sought after area of Galashiels. It benefits from an elevated position with lovely views over the surrounding countryside and is set upon a large plot providing a generous garden with scope to extend the existing property if desired. Having been refurbished throughout by the present owner it is presented into the market in move in condition. One of the most notable features is the open plan lounge, dining, and kitchen area, creating a spacious and sociable living space. All three bedrooms are comfortably proportioned whilst there is a well appointed contemporary shower room. There are various different sections of garden, all well planned and enjoying an excellent degree of privacy while still making the most of the open outlooks, with the added benefit of a garage and drive providing off street parking.

# 9 Ladhope Drive, Galashiels, TD1 2BL

Guide Price £300,000

Accommodation: Entrance Hallway Large Lounge/Dining Area/Kitchen Three Bedrooms Shower Room

Hybrid heat pump heating system Double Glazing

Generous gardens surrounding Garage Drive