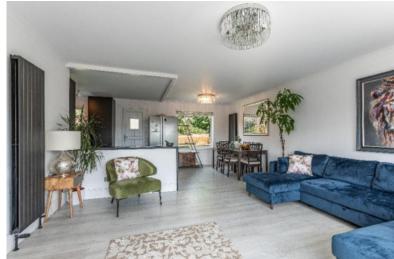

### Guide Price £300,000

9 Ladhope drive is a beautifully presented three bedroom detached bungalow in a sought after area of Galashiels. It benefits from an elevated position with lovely views over the surrounding countryside and is set upon a large plot providing a generous garden with scope to extend the existing property if desired. Having been refurbished throughout by the present owner it is presented into the market in move in condition. One of the most notable features is the open plan lounge, dining, and kitchen area, creating a spacious and sociable living space. All three bedrooms are comfortably proportioned whilst there is a well appointed contemporary shower room. There are various different sections of garden, all well planned and enjoying an excellent degree of privacy while still making the most of the open outlooks, with the added benefit of a garage and drive providing off street parking.

# 9 Ladhope Drive, Galashiels, TD1 2BL

Guide Price £300,000

Accommodation: Entrance Hallway Large Lounge/Dining Area/Kitchen Three Bedrooms Shower Room

Hybrid heat pump heating system Double Glazing

Generous gardens surrounding Garage Drive