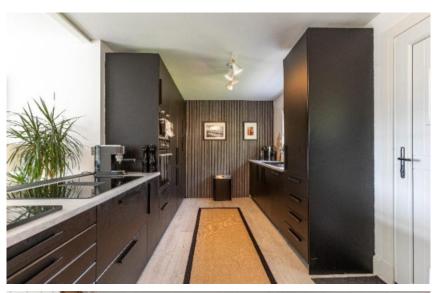

### Guide Price £300,000

9 Ladhope drive is a beautifully presented three bedroom detached bungalow in a sought after area of Galashiels. It benefits from an elevated position with lovely views over the surrounding countryside and is set upon a large plot providing a generous garden with scope to extend the existing property if desired. Having been refurbished throughout by the present owner it is presented into the market in move in condition. One of the most notable features is the open plan lounge, dining, and kitchen area, creating a spacious and sociable living space. All three bedrooms are comfortably proportioned whilst there is a well appointed contemporary shower room. There are various different sections of garden, all well planned and enjoying an excellent degree of privacy while still making the most of the open outlooks, with the added benefit of a garage and drive providing off street parking.

# 9 Ladhope Drive, Galashiels, TD1 2BL

Guide Price £300,000

Accommodation: Entrance Hallway Large Lounge/Dining Area/Kitchen Three Bedrooms Shower Room

Hybrid heat pump heating system Double Glazing

Generous gardens surrounding Garage Drive