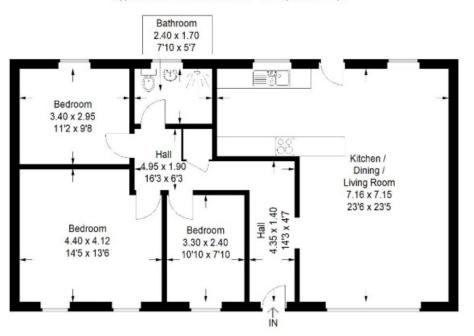

### 9 Ladhope Drive, Galashiels, TD1 2BL

Approximate Gross Internal Area = 95.7 sq m / 1030 sq ft

Illustration for identification purposes only, measurements are approximate, not to scale. Fourlabs.co © 2024 (ID1214296)