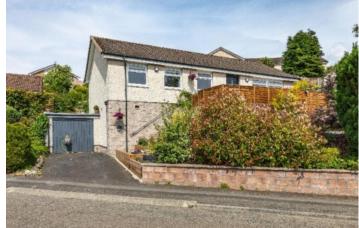

### Guide Price £300,000

9 Ladhope drive is a beautifully presented three bedroom detached bungalow in a sought after area of Galashiels. It benefits from an elevated position with lovely views over the surrounding countryside and is set upon a large plot providing a generous garden with scope to extend the existing property if desired. Having been refurbished throughout by the present owner it is presented into the market in move in condition. One of the most notable features is the open plan lounge, dining, and kitchen area, creating a spacious and sociable living space. All three bedrooms are comfortably proportioned whilst there is a well appointed contemporary shower room. There are various different sections of garden, all well planned and enjoying an excellent degree of privacy while still making the most of the open outlooks, with the added benefit of a garage and drive providing off street parking.

# 9 Ladhope Drive, Galashiels, TD1 2BL

Guide Price £300,000

Accommodation: Entrance Hallway Large Lounge/Dining Area/Kitchen Three Bedrooms Shower Room

Hybrid heat pump heating system Double Glazing

Generous gardens surrounding Garage Drive