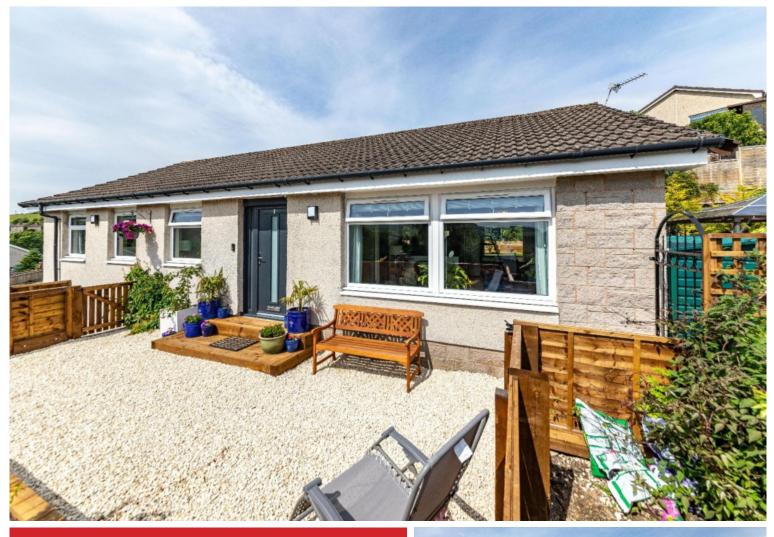

### Guide Price £300,000

9 Ladhope drive is a beautifully presented three bedroom detached bungalow in a sought after area of Galashiels. It benefits from an elevated position with lovely views over the surrounding countryside and is set upon a large plot providing a generous garden with scope to extend the existing property if desired. Having been refurbished throughout by the present owner it is presented into the market in move in condition. One of the most notable features is the open plan lounge, dining, and kitchen area, creating a spacious and sociable living space. All three bedrooms are comfortably proportioned whilst there is a well appointed contemporary shower room. There are various different sections of garden, all well planned and enjoying an excellent degree of privacy while still making the most of the open outlooks, with the added benefit of a garage and drive providing off street parking.

# 9 Ladhope Drive, Galashiels, TD1 2BL

Guide Price £300,000

Accommodation: Entrance Hallway Large Lounge/Dining Area/Kitchen Three Bedrooms Shower Room

Hybrid heat pump heating system Double Glazing

Generous gardens surrounding Garage Drive