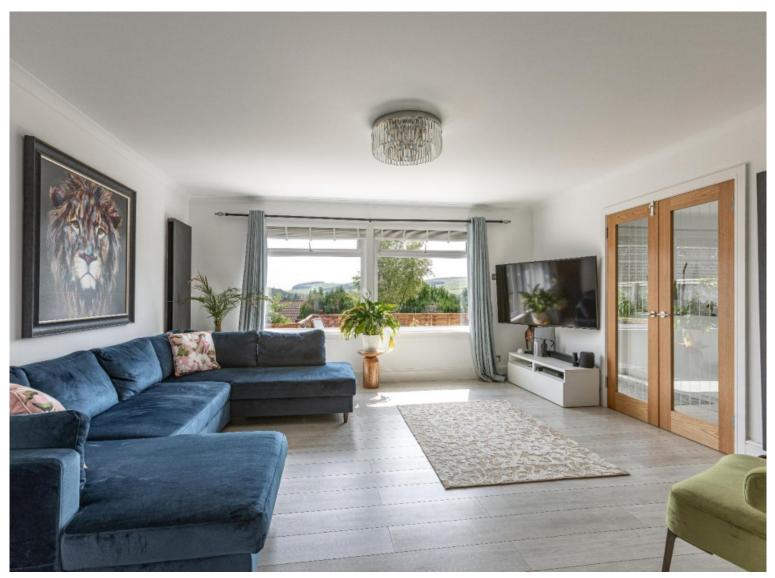

### Guide Price £300,000

9 Ladhope drive is a beautifully presented three bedroom detached bungalow in a sought after area of Galashiels. It benefits from an elevated position with lovely views over the surrounding countryside and is set upon a large plot providing a generous garden with scope to extend the existing property if desired. Having been refurbished throughout by the present owner it is presented into the market in move in condition. One of the most notable features is the open plan lounge, dining, and kitchen area, creating a spacious and sociable living space. All three bedrooms are comfortably proportioned whilst there is a well appointed contemporary shower room. There are various different sections of garden, all well planned and enjoying an excellent degree of privacy while still making the most of the open outlooks, with the added benefit of a garage and drive providing off street parking.

# 9 Ladhope Drive, Galashiels, TD1 2BL

Guide Price £300,000

Accommodation: Entrance Hallway Large Lounge/Dining Area/Kitchen Three Bedrooms Shower Room

Hybrid heat pump heating system Double Glazing

Generous gardens surrounding Garage Drive