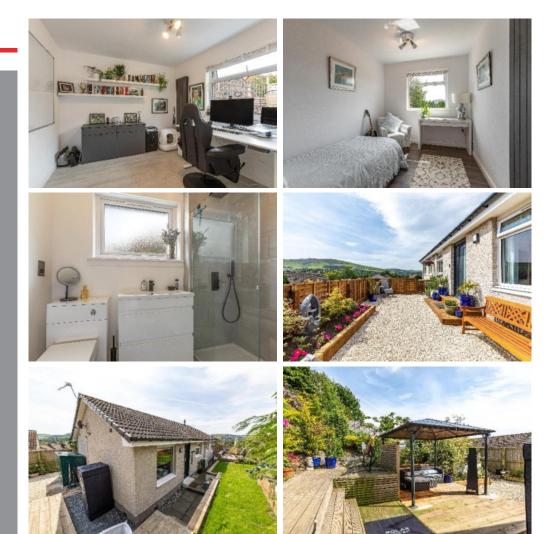

### Guide Price £300,000

9 Ladhope drive is a beautifully presented three bedroom detached bungalow in a sought after area of Galashiels. It benefits from an elevated position with lovely views over the surrounding countryside and is set upon a large plot providing a generous garden with scope to extend the existing property if desired. Having been refurbished throughout by the present owner it is presented into the market in move in condition. One of the most notable features is the open plan lounge, dining, and kitchen area, creating a spacious and sociable living space. All three bedrooms are comfortably proportioned whilst there is a well appointed contemporary shower room. There are various different sections of garden, all well planned and enjoying an excellent degree of privacy while still making the most of the open outlooks, with the added benefit of a garage and drive providing off street parking.

# 9 Ladhope Drive, Galashiels, TD1 2BL

Guide Price £300,000

Accommodation: Entrance Hallway Large Lounge/Dining Area/Kitchen Three Bedrooms Shower Room

Hybrid heat pump heating system Double Glazing

Generous gardens surrounding Garage Drive