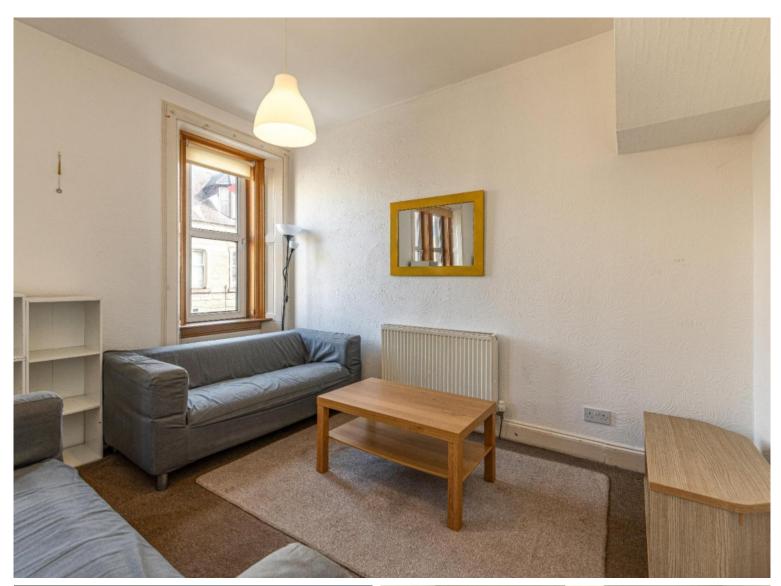

# 32 St John Street, Galashiels, TD1 3JX

Guide Price £140,000

32 St John Street is a centrally located first and upper floor flat, located in a popular area of town which is a short distance on foot to most amenities whilst also being relatively private and quiet. Accessed to the rear by a flight of stone steps, the property has double doors leading into a useful entrance porch in turn providing access to the accommodation itself. The layout is spacious and well planned, benefiting from a large open plan lounge/kitchen providing the perfect focal point. The property has been successfully been let out in the past and, as such, would make an ideal investment opportunity but would also equally suit those looking for a primary residence on which they can make their own mark. Outside, there is a shared area of garden whilst parking is available on street.

# 32 St John Street, Galashiels, TD1 3JX

Guide Price £140,000

First Floor: Entrance Porch Hallway WC Lounge/Kitchen Double Bedroom

Second Floor: Three Bedrooms Bathroom

Gas Central Heating Double Glazing

Shared Garden