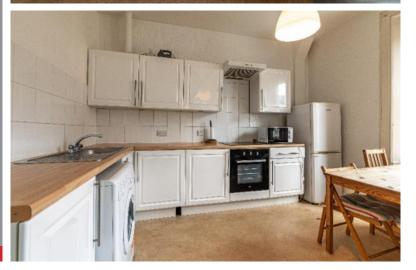

# 32 St John Street, Galashiels, TD1 3JX

Guide Price £140,000

32 St John Street is a centrally located first and upper floor flat, located in a popular area of town which is a short distance on foot to most amenities whilst also being relatively private and quiet. Accessed to the rear by a flight of stone steps, the property has double doors leading into a useful entrance porch in turn providing access to the accommodation itself. The layout is spacious and well planned, benefiting from a large open plan lounge/kitchen providing the perfect focal point. The property has been successfully been let out in the past and, as such, would make an ideal investment opportunity but would also equally suit those looking for a primary residence on which they can make their own mark. Outside, there is a shared area of garden whilst parking is available on street.

# 32 St John Street, Galashiels, TD1 3JX

Guide Price £140,000

First Floor: Entrance Porch Hallway WC Lounge/Kitchen Double Bedroom

Second Floor: Three Bedrooms Bathroom

Gas Central Heating Double Glazing

Shared Garden