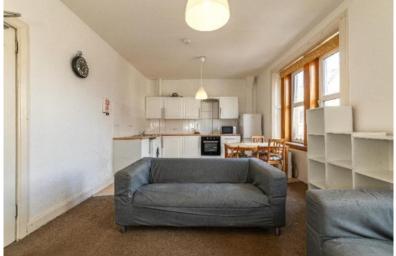

# 32 St John Street, Galashiels, TD1 3JX

Guide Price £140,000

32 St John Street is a centrally located first and upper floor flat, located in a popular area of town which is a short distance on foot to most amenities whilst also being relatively private and quiet. Accessed to the rear by a flight of stone steps, the property has double doors leading into a useful entrance porch in turn providing access to the accommodation itself. The layout is spacious and well planned, benefiting from a large open plan lounge/kitchen providing the perfect focal point. The property has been successfully been let out in the past and, as such, would make an ideal investment opportunity but would also equally suit those looking for a primary residence on which they can make their own mark. Outside, there is a shared area of garden whilst parking is available on street.

# 32 St John Street, Galashiels, TD1 3JX

Guide Price £140,000

First Floor: Entrance Porch Hallway WC Lounge/Kitchen Double Bedroom

Second Floor: Three Bedrooms Bathroom

Gas Central Heating Double Glazing

Shared Garden