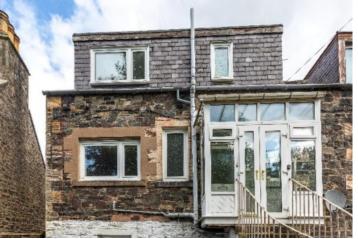

# 32 St John Street, Galashiels, TD1 3JX

Guide Price £140,000

32 St John Street is a centrally located first and upper floor flat, located in a popular area of town which is a short distance on foot to most amenities whilst also being relatively private and quiet. Accessed to the rear by a flight of stone steps, the property has double doors leading into a useful entrance porch in turn providing access to the accommodation itself. The layout is spacious and well planned, benefiting from a large open plan lounge/kitchen providing the perfect focal point. The property has been successfully been let out in the past and, as such, would make an ideal investment opportunity but would also equally suit those looking for a primary residence on which they can make their own mark. Outside, there is a shared area of garden whilst parking is available on street.

# 32 St John Street, Galashiels, TD1 3JX

Guide Price £140,000

First Floor: Entrance Porch Hallway WC Lounge/Kitchen Double Bedroom

Second Floor: Three Bedrooms Bathroom

Gas Central Heating Double Glazing

Shared Garden