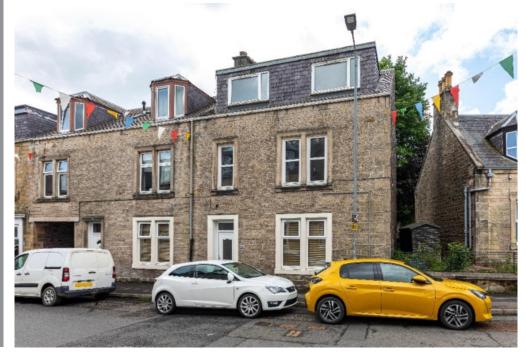

# 32 St John Street, Galashiels, TD1 3JX

Guide Price £140,000

32 St John Street is a centrally located first and upper floor flat, located in a popular area of town which is a short distance on foot to most amenities whilst also being relatively private and quiet. Accessed to the rear by a flight of stone steps, the property has double doors leading into a useful entrance porch in turn providing access to the accommodation itself. The layout is spacious and well planned, benefiting from a large open plan lounge/kitchen providing the perfect focal point. The property has been successfully been let out in the past and, as such, would make an ideal investment opportunity but would also equally suit those looking for a primary residence on which they can make their own mark. Outside, there is a shared area of garden whilst parking is available on street.

#### Location

Situated on the Gala Water in the rolling Borders countryside, Galashiels is a bustling town boasting a fine selection of shops together with several excellent restaurants in the area offering the best of Scottish fayre. Voted the happiest place to live in Scotland in 2019, the town offers an abundance of recreational and sporting facilities including rugby, football, swimming, tennis and golf. Galashiels has good road links both north and south and the Waverley Rail Link between Edinburgh and Tweedbank, with a stop in Galashiels, offers an excellent commuting option.