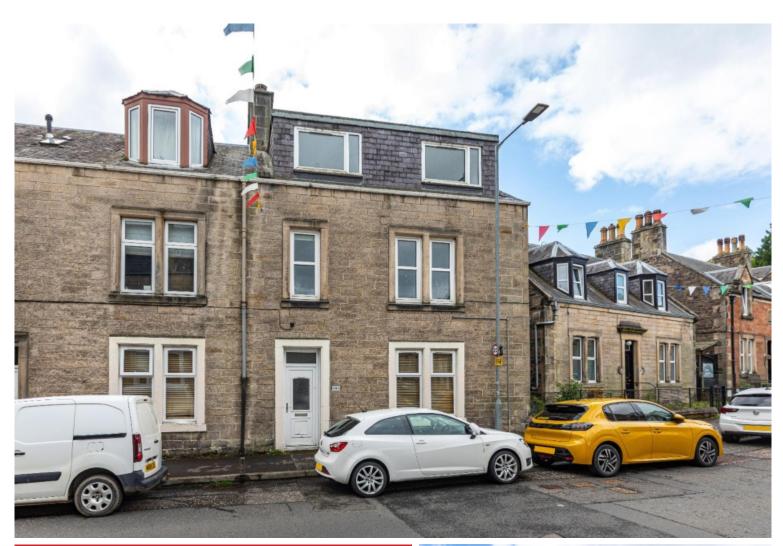

# 32 St John Street, Galashiels, TD1 3JX

Guide Price £140,000

32 St John Street is a centrally located first and upper floor flat, located in a popular area of town which is a short distance on foot to most amenities whilst also being relatively private and quiet. Accessed to the rear by a flight of stone steps, the property has double doors leading into a useful entrance porch in turn providing access to the accommodation itself. The layout is spacious and well planned, benefiting from a large open plan lounge/kitchen providing the perfect focal point. The property has been successfully been let out in the past and, as such, would make an ideal investment opportunity but would also equally suit those looking for a primary residence on which they can make their own mark. Outside, there is a shared area of garden whilst parking is available on street.

# 32 St John Street, Galashiels, TD1 3JX

Guide Price £140,000

First Floor: Entrance Porch Hallway WC Lounge/Kitchen Double Bedroom

Second Floor: Three Bedrooms Bathroom

Gas Central Heating Double Glazing

Shared Garden