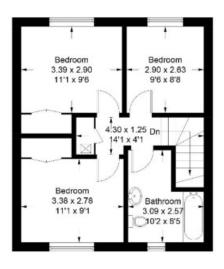

# 32 St John Street, Galashiels, TD1 3JX

Guide Price £140,000

First Floor: Entrance Porch Hallway WC Lounge/Kitchen Double Bedroom

Second Floor: Three Bedrooms Bathroom

Gas Central Heating Double Glazing

Shared Garden

#### 32 St. John Street, Galashiels, TD1 3JX

Approximate Gross Internal Area = 93.8 sq m / 1010 sq ft

First Floor

Illustration for identification purposes only, measurements not to scale. Fourlabs.oo ⊕ (ID1212688) ents are approximate.