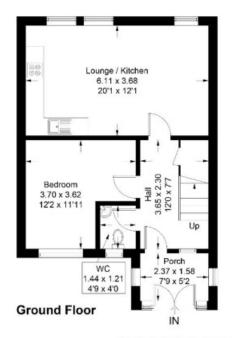

#### 32 St. John Street, Galashiels, TD1 3JX

Approximate Gross Internal Area = 93.8 sq m / 1010 sq ft

First Floor

Illustration for identification purposes only, measurements not to scale. Fourlabs.oo ⊕ (ID1212688) ents are approximate.