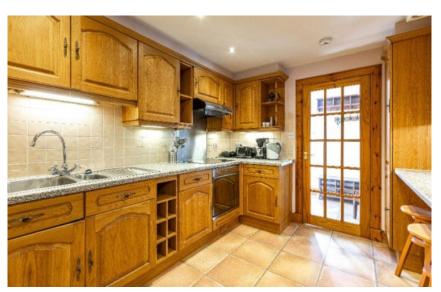

# 119 Galashiels Road, Stow

Guide Price £80,000

A charming one-bedroom ground floor flat, located in the picturesque village of Stow, an increasingly popular spot for commuters thanks to its direct rail link to Edinburgh and easy access by car. The accommodation includes a welcoming hall, open plan lounge/kitchen, double bedroom, shower room and a rear hall/utility area. There are gardens to both the front and rear, offering outdoor space to enjoy the peaceful surroundings. Stow is nestled in the heart of the stunning Scottish Borders countryside, providing a tranquil lifestyle with beautiful walks and scenery on the doorstep. With property prices significantly lower than in Edinburgh, this is a fantastic opportunity to enjoy village life while remaining within easy commuting distance of the capital. Viewing recommended.

## 119 Galashiels Road, Stow

TD1 2RF

Guide Price £80,000

Hall Open Plan Lounge/Kitchen Double Bedroom Shower Room Rear Hall/Utility Area

LPG Gas Central Heating Double Glazing

Garden to Front & Rear