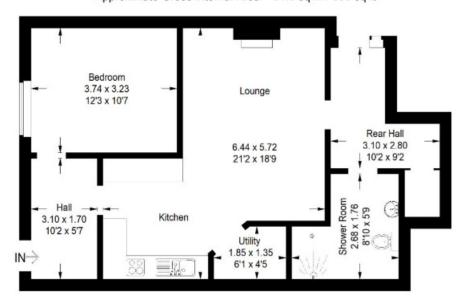

### 119 Galashiels Road, Stow

Approximate Gross Internal Area = 61.8 sq m / 665 sq ft

Illustration for identification purposes only, measurements are approximate, not to scale. Fourlabs.co © 2025 (ID1208784)