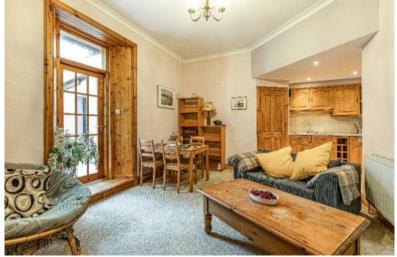

# 119 Galashiels Road, Stow

Guide Price £80,000

A charming one-bedroom ground floor flat, located in the picturesque village of Stow, an increasingly popular spot for commuters thanks to its direct rail link to Edinburgh and easy access by car. The accommodation includes a welcoming hall, open plan lounge/kitchen, double bedroom, shower room and a rear hall/utility area. There are gardens to both the front and rear, offering outdoor space to enjoy the peaceful surroundings. Stow is nestled in the heart of the stunning Scottish Borders countryside, providing a tranquil lifestyle with beautiful walks and scenery on the doorstep. With property prices significantly lower than in Edinburgh, this is a fantastic opportunity to enjoy village life while remaining within easy commuting distance of the capital. Viewing recommended.

## 119 Galashiels Road, Stow

TD1 2RF

Guide Price £80,000

Hall Open Plan Lounge/Kitchen Double Bedroom Shower Room Rear Hall/Utility Area

LPG Gas Central Heating Double Glazing

Garden to Front & Rear