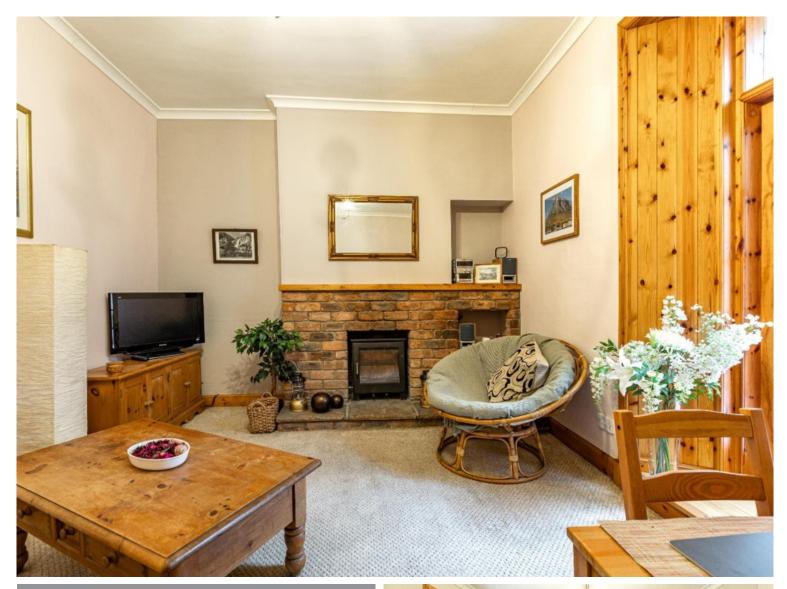

# 119 Galashiels Road, Stow

Guide Price £80,000

A charming one-bedroom ground floor flat, located in the picturesque village of Stow, an increasingly popular spot for commuters thanks to its direct rail link to Edinburgh and easy access by car. The accommodation includes a welcoming hall, open plan lounge/kitchen, double bedroom, shower room and a rear hall/utility area. There are gardens to both the front and rear, offering outdoor space to enjoy the peaceful surroundings. Stow is nestled in the heart of the stunning Scottish Borders countryside, providing a tranquil lifestyle with beautiful walks and scenery on the doorstep. With property prices significantly lower than in Edinburgh, this is a fantastic opportunity to enjoy village life while remaining within easy commuting distance of the capital. Viewing recommended.

## 119 Galashiels Road, Stow

TD1 2RF

Guide Price £80,000

Hall Open Plan Lounge/Kitchen Double Bedroom Shower Room Rear Hall/Utility Area

LPG Gas Central Heating Double Glazing

Garden to Front & Rear