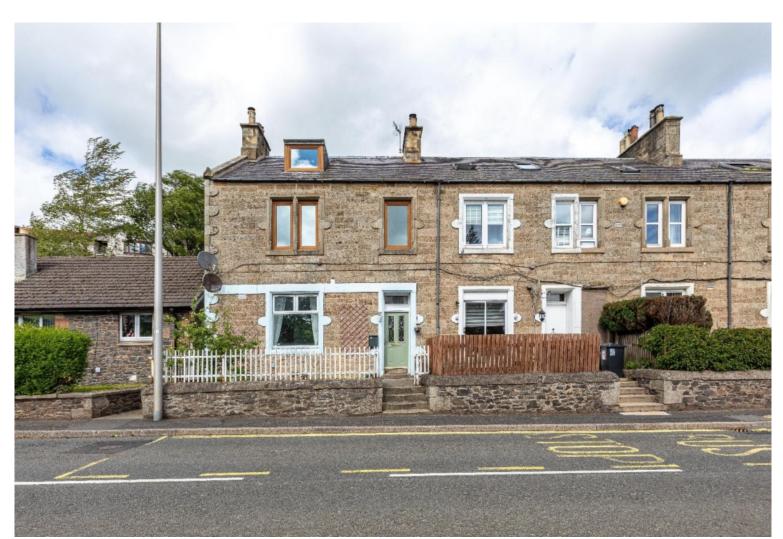

# 119 Galashiels Road, Stow

Guide Price £80,000

A charming one-bedroom ground floor flat, located in the picturesque village of Stow, an increasingly popular spot for commuters thanks to its direct rail link to Edinburgh and easy access by car. The accommodation includes a welcoming hall, open plan lounge/kitchen, double bedroom, shower room and a rear hall/utility area. There are gardens to both the front and rear, offering outdoor space to enjoy the peaceful surroundings. Stow is nestled in the heart of the stunning Scottish Borders countryside, providing a tranquil lifestyle with beautiful walks and scenery on the doorstep. With property prices significantly lower than in Edinburgh, this is a fantastic opportunity to enjoy village life while remaining within easy commuting distance of the capital. Viewing recommended.

#### Location

Straddling the A7, the village of Stow is well placed for the commuter, approximately 25 miles away from Edinburgh city centre and within easy reach of the central Borders town of Galashiels, as well as many of the other towns and villages within the region. The village enjoys an active community life and offers facilities such as a village store/post office, book shop, bowling green, park, play group, health centre, town hall, multi sports court and a modern primary school, whilst a wider range of shopping and recreational amenities, as well as secondary schooling, is on hand in Galashiels. The village also has a railway station on the Waverley line between Tweedbank and Edinburgh.