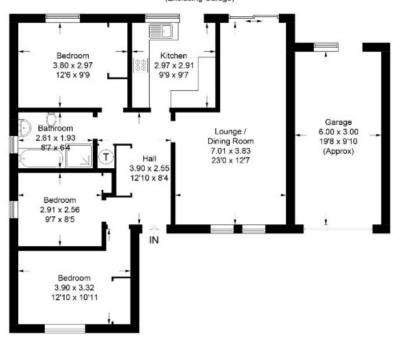

#### 20 Abbotsferry Road, Tweedbank

Approximate Gross Internal Area = 78.8 sq m / 848 sq ft (Excluding Garage)

Illustration for identification purposes only, measurements not to scale. Fourlabs.co @ (ID1209780) nts are approximate.