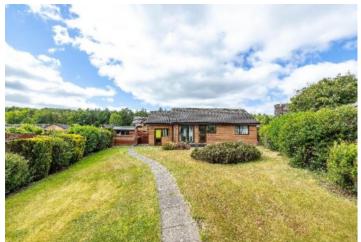

# 20 Abbotsferry Road, Tweedbank

Guide Price £240,000

20 Abbotsferry Road is a well-presented and comfortably proportioned detached bungalow, quietly positioned in the highly sought-after village of Tweedbank. The accommodation includes a lounge with dining area, kitchen, three bedrooms and bathroom, while externally the property benefits from an extremely generous garden, garage and driveway. With excellent potential to extend (subject to planning consents), it's a fantastic opportunity in an area where bungalows—particularly in Tweedbank—are in high demand and sell quickly. Tweedbank is popular for good reason, offering a range of amenities including a railway station, primary school, local shop, restaurant and scenic walks around Gun Knowe Loch, all while providing superb access throughout the Borders and beyond. Early viewing essential.

## 20 Abbotsferry Road, Tweedbank

TD1 3RX

Guide Price £240,000

Hall Lounge/Dining Area Kitchen Three Bedrooms Bathroom with Separate Shower

Gas Central Heating Double Glazing

Generous Garden Two Sheds Garage Drive