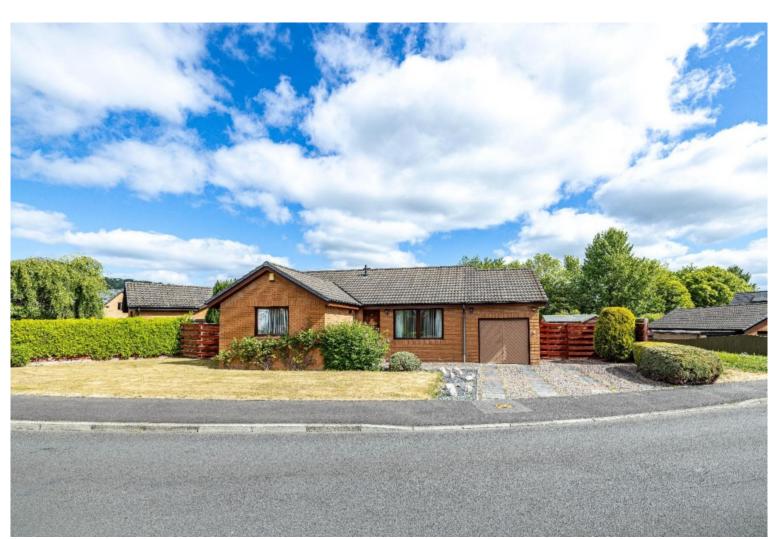

# 20 Abbotsferry Road, Tweedbank

Guide Price £240,000

20 Abbotsferry Road is a well-presented and comfortably proportioned detached bungalow, quietly positioned in the highly sought-after village of Tweedbank. The accommodation includes a lounge with dining area, kitchen, three bedrooms and bathroom, while externally the property benefits from an extremely generous garden, garage and driveway. With excellent potential to extend (subject to planning consents), it's a fantastic opportunity in an area where bungalows—particularly in Tweedbank—are in high demand and sell quickly. Tweedbank is popular for good reason, offering a range of amenities including a railway station, primary school, local shop, restaurant and scenic walks around Gun Knowe Loch, all while providing superb access throughout the Borders and beyond. Early viewing essential.

## 20 Abbotsferry Road, Tweedbank

TD1 3RX

Guide Price £240,000

Hall Lounge/Dining Area Kitchen Three Bedrooms Bathroom with Separate Shower

Gas Central Heating Double Glazing

Generous Garden Two Sheds Garage Drive