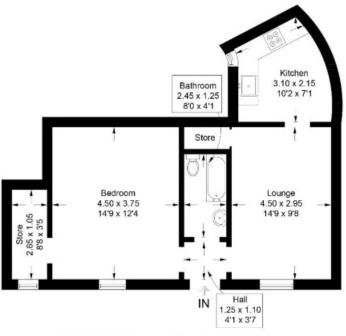

#### 123 St Andrew Street, Galashiels

Approximate Gross Internal Area = 47.7 sq m / 513 sq ft

Illustration for identification purposes only, measurements are approximate, not to scale. Fourlabs.co @ (ID1204731)