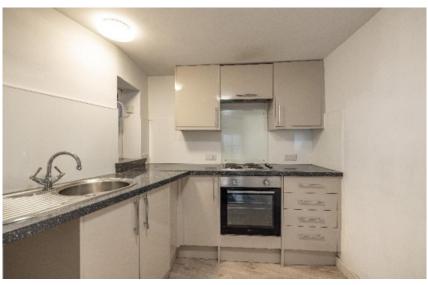

## 123 St Andrew Street, Galashiels TD1 1DZ

Guide Price £65,000

Located just a short walk from the town centre and railway station, 123 St Andrew Street offers a fantastic opportunity for first-time buyers, rental investors or those seeking a comfortable retirement property. The accommodation comprises a hall, spacious lounge, fitted kitchen, double bedroom, bathroom and a handy store room. Externally there is a well-maintained shared garden to the side and ample unrestricted on-street parking. Viewing recommended.

# **123 St Andrew Street, Galashiels** TD1 1DZ

Guide Price £65,000

Hall Lounge Kitchen Double Bedroom Bathroom Store Room

Gas Central Heating Double Glazing

Shared Garden