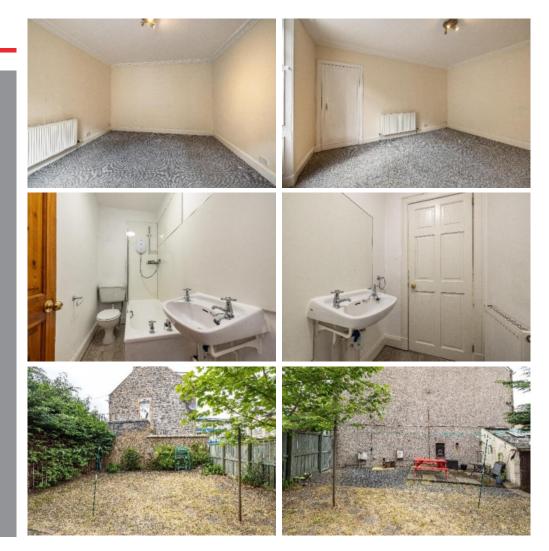

## 123 St Andrew Street, Galashiels TD1 1DZ

Guide Price £65,000

Located just a short walk from the town centre and railway station, 123 St Andrew Street offers a fantastic opportunity for first-time buyers, rental investors or those seeking a comfortable retirement property. The accommodation comprises a hall, spacious lounge, fitted kitchen, double bedroom, bathroom and a handy store room. Externally there is a well-maintained shared garden to the side and ample unrestricted on-street parking. Viewing recommended.

# **123 St Andrew Street, Galashiels** TD1 1DZ

Guide Price £65,000

Hall Lounge Kitchen Double Bedroom Bathroom Store Room

Gas Central Heating Double Glazing

Shared Garden

#### **Fixtures & Fittings**

The sale shall include all carpets and floorcoverings, light fittings, kitchen fittings and bathroom fittings.