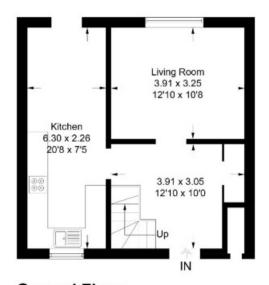

# 14 Whin Court, Galashiels, TD1 2DP

Guide Price £135,000

Ground Floor:
Entrance Hall with large cupboard
Lounge
Dining Kitchen with patio doors to the rear

First Floor Two Generous Double Bedrooms Bathroom

# 14 Whin Court, Galashiels, TD1 2DP

Approximate Gross Internal Area = 81.0 sq m / 872 sq ft (Excluding External Store)

**Ground Floor** 

First Floor

Illustration for identification purposes only, measurements are approximate, not to scale. Fourlabs.co @ (ID1202017)