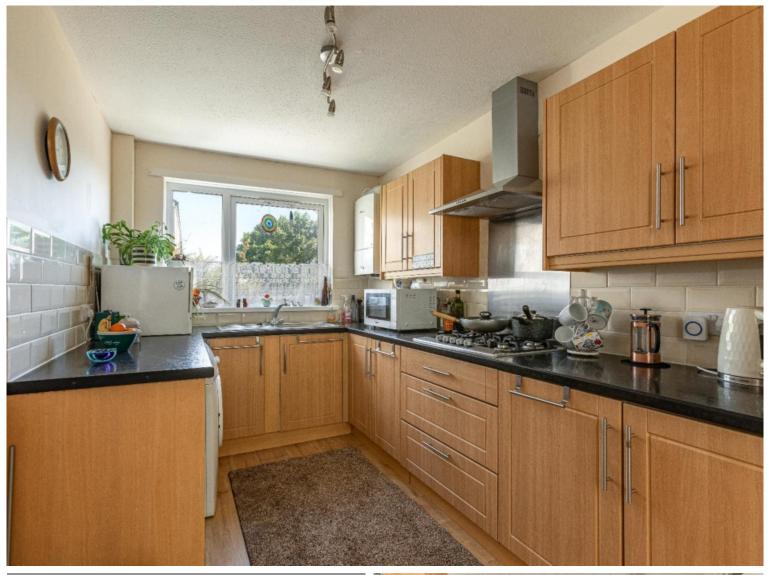

# 14 Whin Court, Galashiels, TD1 2DP

Guide Price £135,000

Ground Floor:
Entrance Hall with large cupboard
Lounge
Dining Kitchen with patio doors to the rear

First Floor Two Generous Double Bedrooms Bathroom