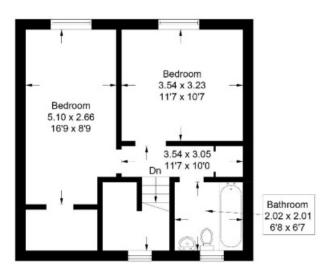

# 14 Whin Court, Galashiels, TD1 2DP

Guide Price £135,000

Ground Floor:
Entrance Hall with large cupboard
Lounge
Dining Kitchen with patio doors to the rear

First Floor Two Generous Double Bedrooms Bathroom

# 14 Whin Court, Galashiels, TD1 2DP

Approximate Gross Internal Area = 81.0 sq m / 872 sq ft (Excluding External Store)

**Ground Floor** 

First Floor

Illustration for identification purposes only, measurements are approximate, not to scale. Fourlabs.co @ (ID1202017)