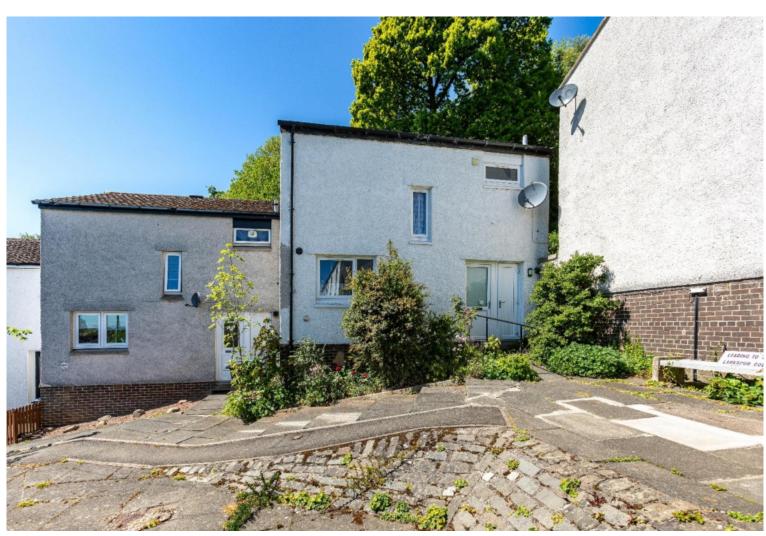

# 14 Whin Court, Galashiels, TD1 2DP

Guide Price £135,000

Tucked away enjoying a peaceful setting, this attractive terraced property is ideally suited to those searching for a starter family home in a popular area of town. The layout is very well proportioned, featuring a spacious dining kitchen with patio doors out to the rear, with the lounge also positioned to the rear overlooking the garden and enjoying a lovely private aspect. There are two generous double bedrooms and a well appointed bathroom. The property is presented onto the market in good order throughout, is easily managed and has plenty of storage space. Outside, the enclosed rear garden enjoys an excellent degree of privacy.

# 14 Whin Court, Galashiels, TD1 2DP

Guide Price £135,000

Ground Floor:
Entrance Hall with large cupboard
Lounge
Dining Kitchen with patio doors to the rear

First Floor Two Generous Double Bedrooms Bathroom

Private enclosed garden to the rear