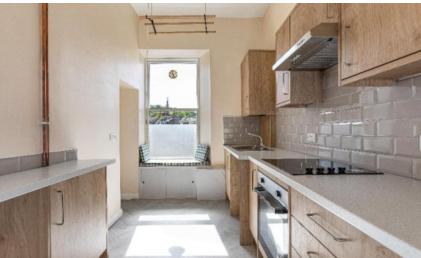

# 113 Channel Street, Galashiels, TD1 1BN

Guide Price £110,000

Overlooking Market Square, 113 Channel Street is a well appointed town centre apartment which is on the doorstep for most amenities as well as being just a short walk to the nearby transport interchange. Accessed at ground level via a secure entrance, the property opens up to a spacious layout arranged over one level at first floor, benefiting from period features and an excellent degree of natural light. It has recently been refurbished throughout although some works are still required to be completed for it to be passed by building control, with the vendor keen to sell to someone able to finish the project.

## 113 Channel Street, Galashiels, TD1 1BN

Guide Price £110,000

Accommodation:
Ground Level Entrance
Hallway
Lounge
Kitchen
Two Bedrooms
Shower Room

Gas Central Heating Single Glazing