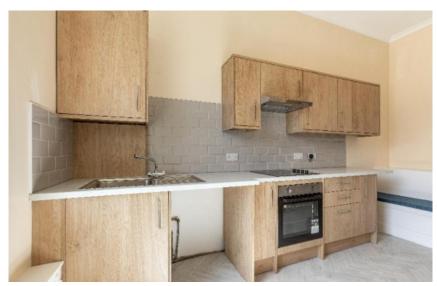

# 113 Channel Street, Galashiels, TD1 1BN

Guide Price £110,000

Overlooking Market Square, 113 Channel Street is a well appointed town centre apartment which is on the doorstep for most amenities as well as being just a short walk to the nearby transport interchange. Accessed at ground level via a secure entrance, the property opens up to a spacious layout arranged over one level at first floor, benefiting from period features and an excellent degree of natural light. It has recently been refurbished throughout although some works are still required to be completed for it to be passed by building control, with the vendor keen to sell to someone able to finish the project.

## 113 Channel Street, Galashiels, TD1 1BN

Guide Price £110,000

Accommodation:
Ground Level Entrance
Hallway
Lounge
Kitchen
Two Bedrooms
Shower Room

Gas Central Heating Single Glazing