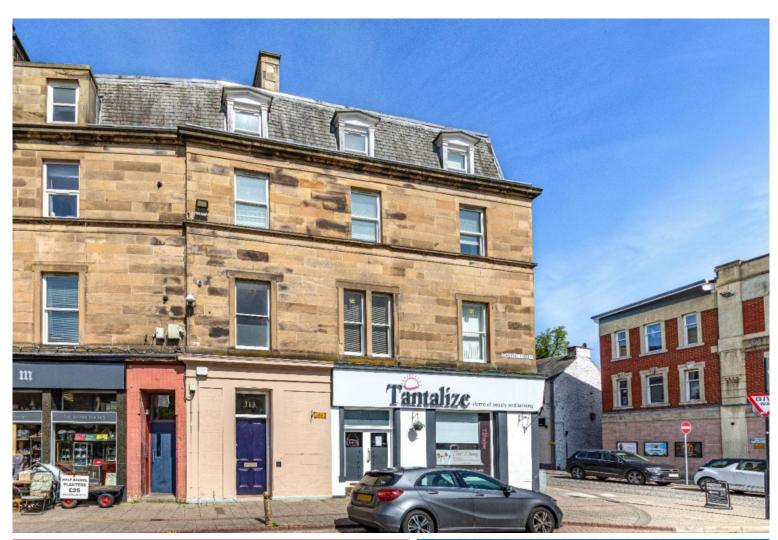

# 113 Channel Street, Galashiels, TD1 1BN

Guide Price £110,000

Overlooking Market Square, 113 Channel Street is a well appointed town centre apartment which is on the doorstep for most amenities as well as being just a short walk to the nearby transport interchange. Accessed at ground level via a secure entrance, the property opens up to a spacious layout arranged over one level at first floor, benefiting from period features and an excellent degree of natural light. It has recently been refurbished throughout although some works are still required to be completed for it to be passed by building control, with the vendor keen to sell to someone able to finish the project.

## 113 Channel Street, Galashiels, TD1 1BN

Guide Price £110,000

Accommodation:
Ground Level Entrance
Hallway
Lounge
Kitchen
Two Bedrooms
Shower Room

Gas Central Heating Single Glazing