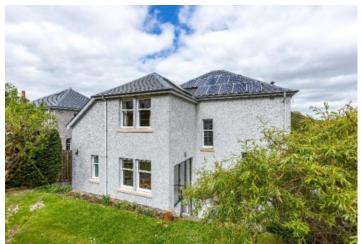

# Netheravon, Abbotsford Place, Galashiels

Guide Price £440,000

Netheravon is a substantial detached family home, nestled in a small hence quiet cul-de-sac, benefiting from a superb degree of privacy being tucked away from view. The layout is extremely well proportioned with the extended kitchen providing a superb family space opening out into the rear garden, complemented by two inviting public rooms which are set to the front of the property. With four generous bedrooms, including a master en-suite, and a well-appointed bathroom, this residence is presented in excellent condition and is ready to move into. It enjoys expansive front and rear gardens, a garage, and ample parking, all while boasting pleasant open views. It further benefits from being just a short walk from the nearby primary school, with the secondary school also within comfortable reach, as is the nearby public park and it is well placed for access to routes outwith the town. Properties in this location are rarely available hence early viewing of this attractive property comes highly advised.

# Netheravon, Abbotsford Place, Galashiels

TD1 3DA

Guide Price £440,000

Ground Floor: Vestibule Entrance Hall Lounge Dining Room Dining Kitchen Utility Room Downstairs WC Small study

First Floor: Master Bedroom with En-Suite Three Further Double Bedrooms Bathroom