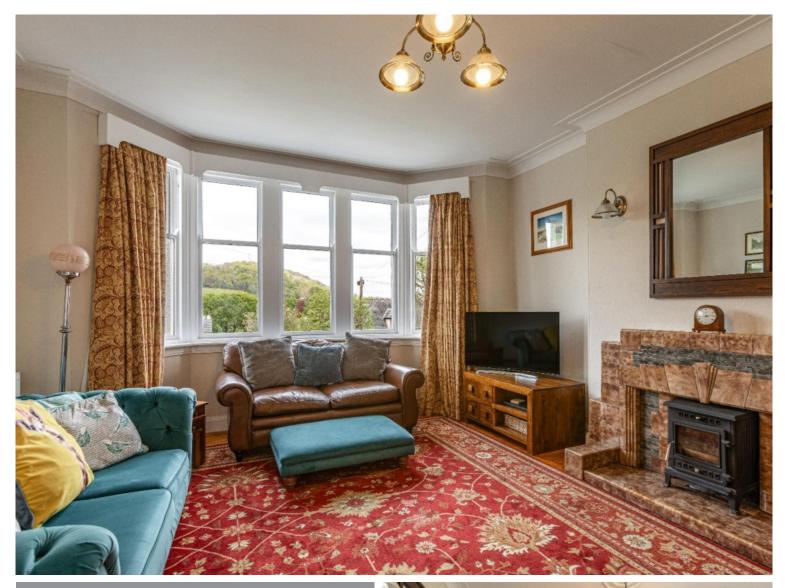

# Netheravon, Abbotsford Place, Galashiels

Guide Price £440,000

Netheravon is a substantial detached family home, nestled in a small hence quiet cul-de-sac, benefiting from a superb degree of privacy being tucked away from view. The layout is extremely well proportioned with the extended kitchen providing a superb family space opening out into the rear garden, complemented by two inviting public rooms which are set to the front of the property. With four generous bedrooms, including a master en-suite, and a well-appointed bathroom, this residence is presented in excellent condition and is ready to move into. It enjoys expansive front and rear gardens, a garage, and ample parking, all while boasting pleasant open views. It further benefits from being just a short walk from the nearby primary school, with the secondary school also within comfortable reach, as is the nearby public park and it is well placed for access to routes outwith the town. Properties in this location are rarely available hence early viewing of this attractive property comes highly advised.

# Netheravon, Abbotsford Place, Galashiels

TD1 3DA

Guide Price £440,000

Ground Floor: Vestibule Entrance Hall Lounge Dining Room Dining Kitchen Utility Room Downstairs WC Small study

First Floor: Master Bedroom with En-Suite Three Further Double Bedrooms Bathroom