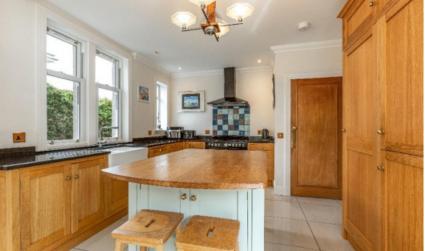

# Netheravon, Abbotsford Place, Galashiels

Guide Price £440,000

Netheravon is a substantial detached family home, nestled in a small hence quiet cul-de-sac, benefiting from a superb degree of privacy being tucked away from view. The layout is extremely well proportioned with the extended kitchen providing a superb family space opening out into the rear garden, complemented by two inviting public rooms which are set to the front of the property. With four generous bedrooms, including a master en-suite, and a well-appointed bathroom, this residence is presented in excellent condition and is ready to move into. It enjoys expansive front and rear gardens, a garage, and ample parking, all while boasting pleasant open views. It further benefits from being just a short walk from the nearby primary school, with the secondary school also within comfortable reach, as is the nearby public park and it is well placed for access to routes outwith the town. Properties in this location are rarely available hence early viewing of this attractive property comes highly advised.

# Netheravon, Abbotsford Place, Galashiels

TD1 3DA

Guide Price £440,000

Ground Floor: Vestibule Entrance Hall Lounge Dining Room Dining Kitchen Utility Room Downstairs WC Small study

First Floor: Master Bedroom with En-Suite Three Further Double Bedrooms Bathroom