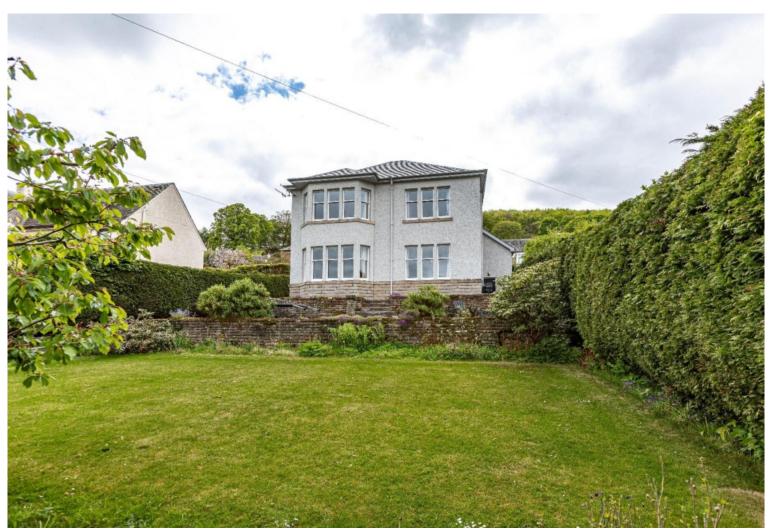

# Netheravon, Abbotsford Place, Galashiels

Guide Price £440,000

Netheravon is a substantial detached family home, nestled in a small hence quiet cul-de-sac, benefiting from a superb degree of privacy being tucked away from view. The layout is extremely well proportioned with the extended kitchen providing a superb family space opening out into the rear garden, complemented by two inviting public rooms which are set to the front of the property. With four generous bedrooms, including a master en-suite, and a well-appointed bathroom, this residence is presented in excellent condition and is ready to move into. It enjoys expansive front and rear gardens, a garage, and ample parking, all while boasting pleasant open views. It further benefits from being just a short walk from the nearby primary school, with the secondary school also within comfortable reach, as is the nearby public park and it is well placed for access to routes outwith the town. Properties in this location are rarely available hence early viewing of this attractive property comes highly advised.

# Netheravon, Abbotsford Place, Galashiels

TD1 3DA

Guide Price £440,000

Ground Floor: Vestibule Entrance Hall Lounge Dining Room Dining Kitchen Utility Room Downstairs WC Small study

First Floor: Master Bedroom with En-Suite Three Further Double Bedrooms Bathroom

Gas Central Heating Double Glazing

Generous gardens to front & rear Garage Driveway