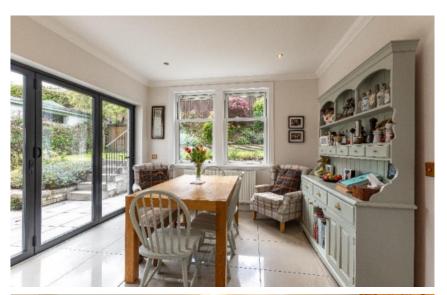

# Netheravon, Abbotsford Place, Galashiels

Guide Price £440,000

Netheravon is a substantial detached family home, nestled in a small hence quiet cul-de-sac, benefiting from a superb degree of privacy being tucked away from view. The layout is extremely well proportioned with the extended kitchen providing a superb family space opening out into the rear garden, complemented by two inviting public rooms which are set to the front of the property. With four generous bedrooms, including a master en-suite, and a well-appointed bathroom, this residence is presented in excellent condition and is ready to move into. It enjoys expansive front and rear gardens, a garage, and ample parking, all while boasting pleasant open views. It further benefits from being just a short walk from the nearby primary school, with the secondary school also within comfortable reach, as is the nearby public park and it is well placed for access to routes outwith the town. Properties in this location are rarely available hence early viewing of this attractive property comes highly advised.

# Netheravon, Abbotsford Place, Galashiels

TD1 3DA

Guide Price £440,000

Ground Floor: Vestibule Entrance Hall Lounge Dining Room Dining Kitchen Utility Room Downstairs WC Small study

First Floor: Master Bedroom with En-Suite Three Further Double Bedrooms Bathroom