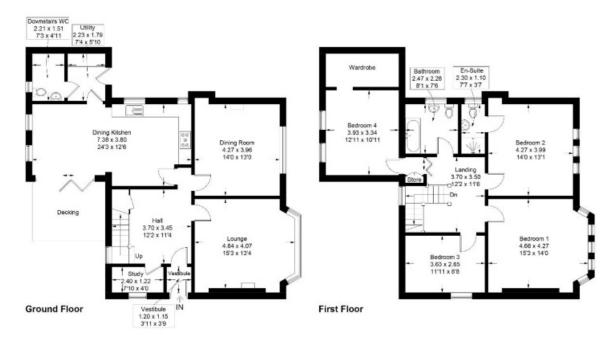

# Netheravon, Abbotsford Place, Galashiels

TD1 3DA

Guide Price £440,000

Ground Floor: Vestibule Entrance Hall Lounge Dining Room Dining Kitchen Utility Room Downstairs WC Small study

First Floor: Master Bedroom with En-Suite Three Further Double Bedrooms Bathroom

#### Netheravon, Abbotsford Place, Galashiels, TD1 3DA

Approximate Gross Internal Area = 181.0 sq m / 1948 sq ft

Illustration for identification purposes only, measurements not to scale. Fourlabs.co ℚ (ID1198414) ents are approximate.