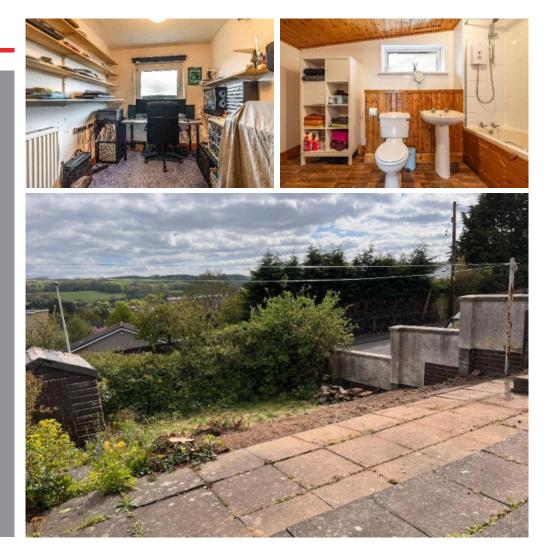

# 25 Marigold Drive, Galashiels, TD1 2LW

Guide Price £140,000

25 Marigold Drive is an end terraced family home, perfectly situated in a popular residential area with views to the rear of the Eildon Hills. The well proportioned layout spans three floors, offering ample space for family living and the opportunity to personalise it to your taste. With three generous bedrooms, an enclosed rear garden, and excellent storage options, this home is designed for comfort and convenience. Enjoy the added benefit of off-street parking located close to the property, making it a practical choice for modern family life.

### Guide Price £140,000

Accommodation: Entrance Hallway Lounge Kitchen Three Generous Bedrooms Bathroom

Ample storage LPG Central Heating Double Glazing

Private enclosed garden to the rear