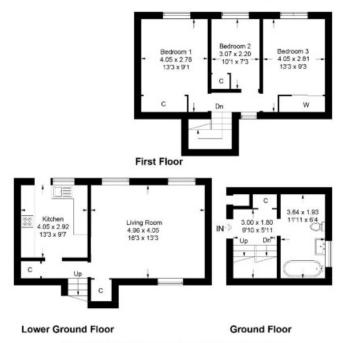

### 25 Marigold Drive, Galashiels, TD1 2LW

Approximate Gross Internal Area = 83.7 sq m / 901 sq ft

Illustration for identification purposes only, measurements not to scale. Fourlabs.co @ (ID1191980) ents are approximate.