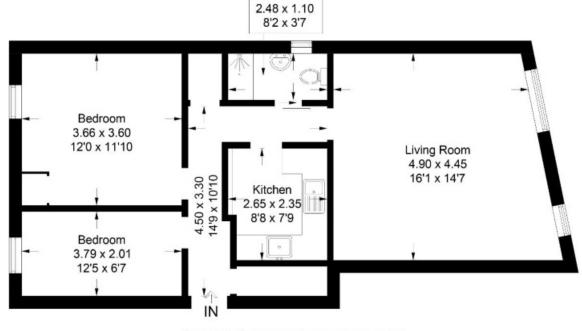

#### 27A High Buckholmside, Galashiels, TD1 2HR

Approximate Gross Internal Area = 66.7 sq m / 718 sq ft

Illustration for identification purposes only, measurements are approximate, not to scale. Fourlabs.co @ (ID1193807)