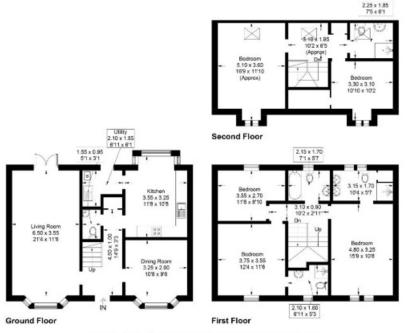

#### 39 The Beeches, Tweedbank, TD1 3SY

Approximate Gross Internal Area = 166.2 sq m / 1789 sq ft

Illustration for identification purposes only, measurements are approximate, not to scale. Fourlabs.co @ (ID1193038)