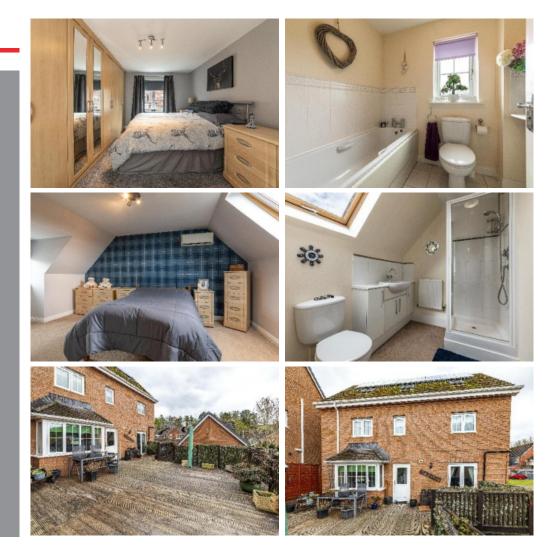

## 39 The Beeches, Tweedbank, TD1 3SY

Offers Over £370,000

39 The Beeches is an ideal family home in the sought-after village of Tweedbank, where modern living meets spacious comfort. This substantial detached house boasts a versatile layout spread across three thoughtfully designed floors, offering ample room for every family member. With two inviting public rooms, five generously sized bedrooms - two of which feature en-suite bathrooms - this property affords plenty of space and comfort. The contemporary kitchen, with its delightful views of the rear garden, provides a real focal point. Outside, there are well planned gardens including an area of decking, perfect for entertaining guests or enjoying peaceful evenings outdoors. Additional features include a double garage and a spacious driveway, ensuring plenty of parking for family and friends. There is also the benefit of 16 solar panels, an air pump heating system, and a Solex battery making this property particularly energy efficient. This easily managed yet sizeable family home is a rare find, combining modern amenities with a welcoming atmosphere in a vibrant community.

### Offers Over £370,000

Ground Floor: Entrance Hallway Lounge Dining Room Breakfasting Kitchen Utility Room Downstairs WC

First Floor: Master Bedroom with En-Suite Guest Bedroom with En-Suite One Further Bedroom Family Bathroom

Second Floor Two Bedrooms Shower Room

Gas Central Heating Double Glazing

Well planned & easily managed gardens Double Garage & Driveway