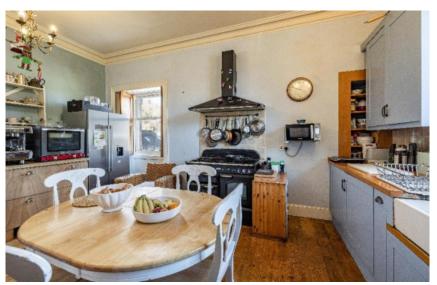

WWW.CULLENKILSHAW.COM

Upper Craigpark House, Craigpark Gardens, Galashiels, TD1 3HZ Guide Price £265,000

Upper Craigpark House is a substantial first and upper floor dwelling forming part of a large detached property, located in a sought after area of Galashiels. It is tucked away from view enjoying a good degree of privacy, and is accessed via an impressive entrance porch/sun room. Also of particular note is the open plan dining hall, which leads off to all of the accommodation, boasting lots of traditional features and providing an extremely well proportioned family home. Outside, there is a private area of garden and a driveway. It should be noted that works have been ongoing in the main bedroom at first floor level to repair dry rot affecting the floor. The home report value reflects this however the asking price has been lowered to below this level to accommodate any cosmetic works that may be required going forward.

# Upper Craigpark House, Craigpark Gardens, Galashiels, TD1 3HZ

Guide Price £265,000

First Floor: Entrance Porch/Sun Room Dining Hall Lounge Dining Kitchen Two Bedrooms Bathroom

First Floor: Two Bedrooms Study Shower Room