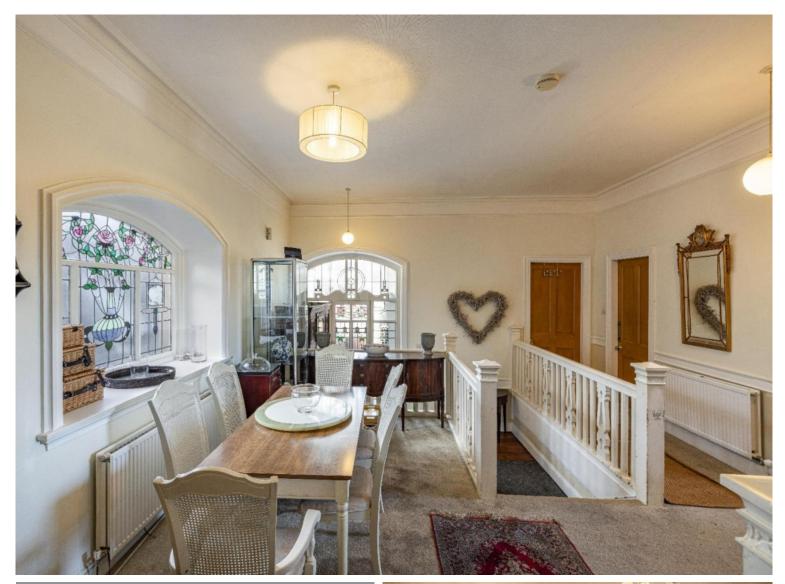

WWW.CULLENKILSHAW.COM

Upper Craigpark House, Craigpark Gardens, Galashiels, TD1 3HZ Guide Price £265,000

Upper Craigpark House is a substantial first and upper floor dwelling forming part of a large detached property, located in a sought after area of Galashiels. It is tucked away from view enjoying a good degree of privacy, and is accessed via an impressive entrance porch/sun room. Also of particular note is the open plan dining hall, which leads off to all of the accommodation, boasting lots of traditional features and providing an extremely well proportioned family home. Outside, there is a private area of garden and a driveway. It should be noted that works have been ongoing in the main bedroom at first floor level to repair dry rot affecting the floor. The home report value reflects this however the asking price has been lowered to below this level to accommodate any cosmetic works that may be required going forward.

# Upper Craigpark House, Craigpark Gardens, Galashiels, TD1 3HZ

Guide Price £265,000

First Floor: Entrance Porch/Sun Room Dining Hall Lounge Dining Kitchen Two Bedrooms Bathroom

First Floor: Two Bedrooms Study Shower Room