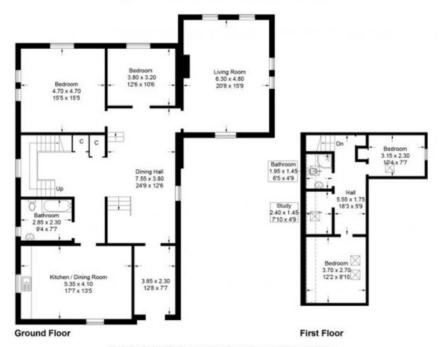

# Upper Craigpark House, Craigpark Gardens, Galashiels, TD1 3HZ

Guide Price £265,000

First Floor: Entrance Porch/Sun Room Dining Hall Lounge Dining Kitchen Two Bedrooms Bathroom

First Floor: Two Bedrooms Study Shower Room

## Upper Flat, Craigpark House, Galashiels, TD1 3HZ

Approximate Gross Internal Area = 201.9 sq m / 2173 sq ft

Illustration for identification purposes only, measurements are approximate, not to scale, floorplansUsketch.com © (ID943902)