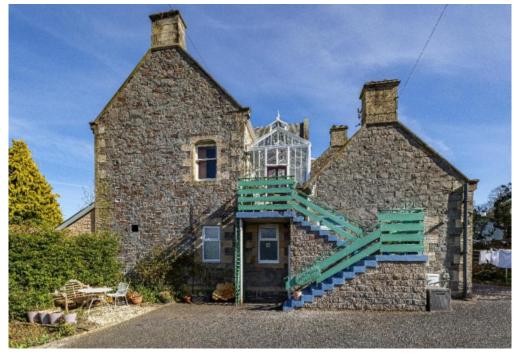

WWW.CULLENKILSHAW.COM

Upper Craigpark House, Craigpark Gardens, Galashiels, TD1 3HZ Guide Price £265,000

Upper Craigpark House is a substantial first and upper floor dwelling forming part of a large detached property, located in a sought after area of Galashiels. It is tucked away from view enjoying a good degree of privacy, and is accessed via an impressive entrance porch/sun room. Also of particular note is the open plan dining hall, which leads off to all of the accommodation, boasting lots of traditional features and providing an extremely well proportioned family home. Outside, there is a private area of garden and a driveway. It should be noted that works have been ongoing in the main bedroom at first floor level to repair dry rot affecting the floor. The home report value reflects this however the asking price has been lowered to below this level to accommodate any cosmetic works that may be required going forward.