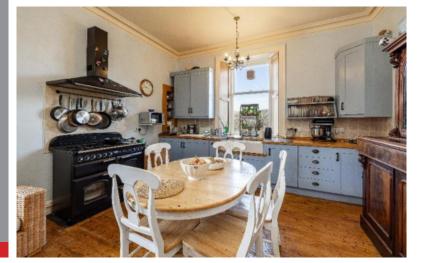

WWW.CULLENKILSHAW.COM

Upper Craigpark House, Craigpark Gardens, Galashiels, TD1 3HZ Guide Price £265,000

Upper Craigpark House is a substantial first and upper floor dwelling forming part of a large detached property, located in a sought after area of Galashiels. It is tucked away from view enjoying a good degree of privacy, and is accessed via an impressive entrance porch/sun room. Also of particular note is the open plan dining hall, which leads off to all of the accommodation, boasting lots of traditional features and providing an extremely well proportioned family home. Outside, there is a private area of garden and a driveway. It should be noted that works have been ongoing in the main bedroom at first floor level to repair dry rot affecting the floor. The home report value reflects this however the asking price has been lowered to below this level to accommodate any cosmetic works that may be required going forward.

# Upper Craigpark House, Craigpark Gardens, Galashiels, TD1 3HZ

Guide Price £265,000

First Floor: Entrance Porch/Sun Room Dining Hall Lounge Dining Kitchen Two Bedrooms Bathroom

First Floor: Two Bedrooms Study Shower Room