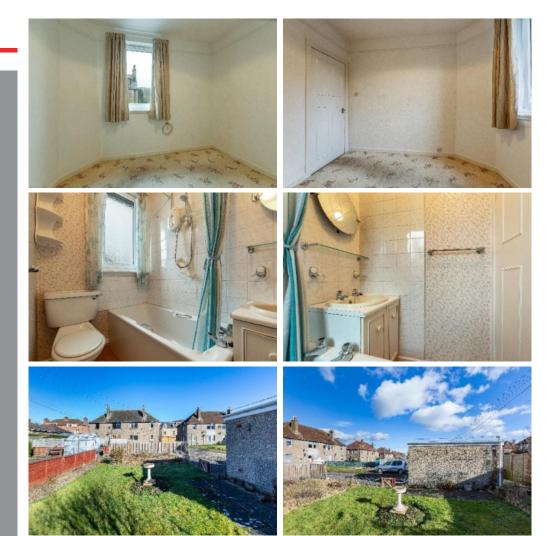

## **50 Tweed Road, Galashiels** TD1 3DY

Guide Price £110,000

Internal Stairs Hall Lounge Kitchen Two Double Bedrooms Bathroom

Electric Heating Double Glazing

Garden Garage

#### **Fixtures & Fittings**

The sale shall include all carpets and floorcoverings, light fittings, kitchen fittings and bathroom fittings.

#### Services

Mains drainage, water, electricity and gas. Electric heating, double glazing.

EPC

Council Tax Band A

Viewing

Strictly by appointment with the Selling Agent.