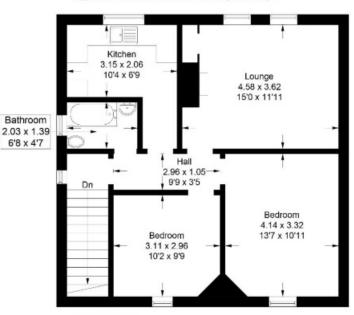

#### 50 Tweed Road, Galashiels

Approximate Gross Internal Area = 62.4 sq m / 672 sq ft

Illustration for identification purposes only, measurements are approximate, not to scale. Fourlabs.co © (ID1176116)