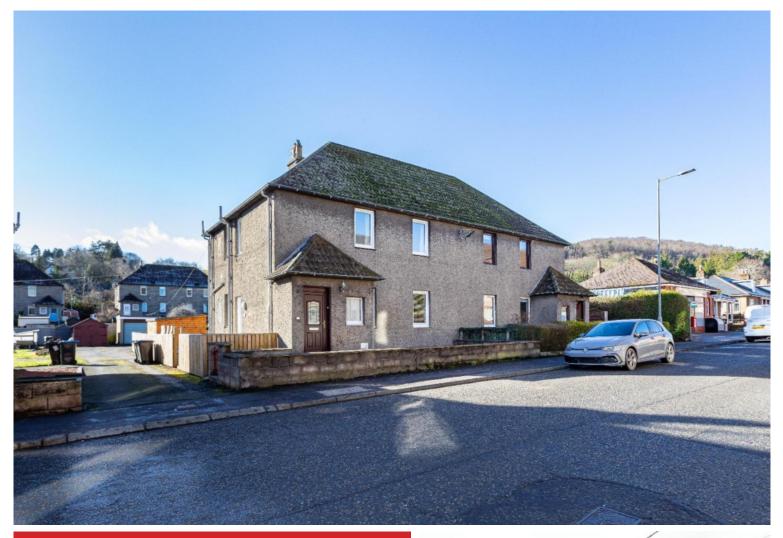

## **50 Tweed Road, Galashiels** TD1 3DY

### Guide Price £110,000

50 Tweed Road is a bright and well-proportioned two bedroom first floor flat, located in a desirable area of Galashiels which is close to good amenities and on a regular bus route into the town centre. The property would benefit from a degree of upgrading but offers a fantastic opportunity for buyers looking to create a home to their own taste. With potential to extend into the attic, there is potential to further enhance the property - subject to planning consents. Externally the property has a detached garage and a private garden, providing ample space for outdoor activities and storage. It also includes a shared driveway and off-street parking, which are rare and highly sought-after features in this area. Early viewing recommended.

## **50 Tweed Road, Galashiels** TD1 3DY

Guide Price £110,000

Internal Stairs Hall Lounge Kitchen Two Double Bedrooms Bathroom

Electric Heating Double Glazing

Garden Garage