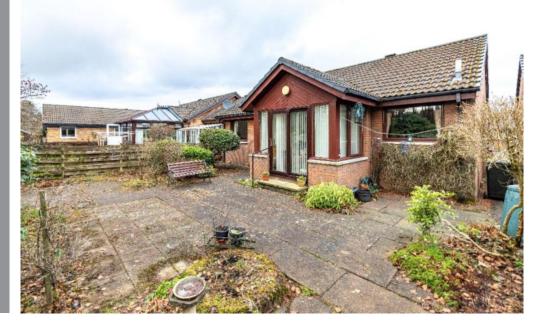

## Stroma, 19 Lady Moss, Tweedbank, TD1 3SB

Guide Price £220,000

19 Lady Moss is a very attractive detached bungalow, located within a small cul de sac of similar quality housing, tucked away enjoying an excellent degree of privacy in the popular village of Tweedbank. It is well placed for local amenities and benefits from being within walking distance of the railway station, providing quick and easy access to Edinburgh city centre. The property itself is presented in good order throughout and is comfortably proportioned; perfectly suited to those searching for an easily managed home with its accommodation on one level. The spacious dining kitchen is of particular note and benefits from access out to the sun room at the rear enjoying outlooks over the garden. There are easily kept gardens to the front and rear whilst a drive and garage ensure there is ample private parking. Early viewing of this desirable property comes very highly recommended.

# Stroma, 19 Lady Moss, Tweedbank, TD1 3SB

Guide Price £220,000

Accommodation:
Entrance Hall
Lounge
Dining Kitchen
Sun Room
Two Double Bedrooms
Shower Room

Gas Central Heating Double Glazing

Gardens to front & rear Garage Driveway