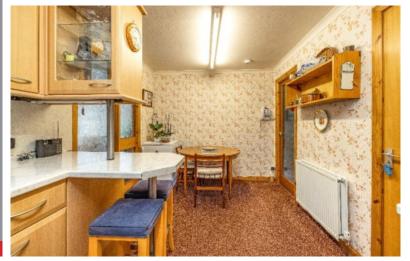

## Stroma, 19 Lady Moss, Tweedbank, TD1 3SB

Guide Price £220,000

19 Lady Moss is a very attractive detached bungalow, located within a small cul de sac of similar quality housing, tucked away enjoying an excellent degree of privacy in the popular village of Tweedbank. It is well placed for local amenities and benefits from being within walking distance of the railway station, providing quick and easy access to Edinburgh city centre. The property itself is presented in good order throughout and is comfortably proportioned; perfectly suited to those searching for an easily managed home with its accommodation on one level. The spacious dining kitchen is of particular note and benefits from access out to the sun room at the rear enjoying outlooks over the garden. There are easily kept gardens to the front and rear whilst a drive and garage ensure there is ample private parking. Early viewing of this desirable property comes very highly recommended.

# Stroma, 19 Lady Moss, Tweedbank, TD1 3SB

Guide Price £220,000

Accommodation:
Entrance Hall
Lounge
Dining Kitchen
Sun Room
Two Double Bedrooms
Shower Room

Gas Central Heating Double Glazing

Gardens to front & rear Garage Driveway