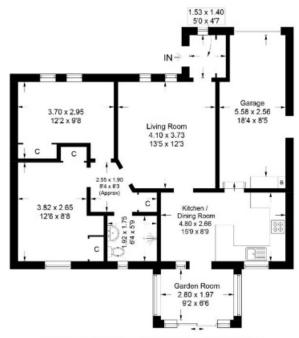

# Stroma, 19 Lady Moss, Tweedbank, TD1 3SB

Guide Price £220,000

Accommodation:
Entrance Hall
Lounge
Dining Kitchen
Sun Room
Two Double Bedrooms
Shower Room

Gas Central Heating Double Glazing

Gardens to front & rear Garage Driveway

#### Stroma, 19 Lady Moss, Tweedbank, TD1 3SB

Approximate Gross Internal Area = 84.3 sq m / 907 sq ft

Illustration for identification purposes only, measurements not to scale. Fourlabs.co @ (ID1161591)

Full members of: