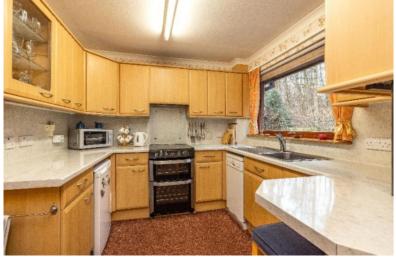

## Stroma, 19 Lady Moss, Tweedbank, TD1 3SB

Guide Price £220,000

19 Lady Moss is a very attractive detached bungalow, located within a small cul de sac of similar quality housing, tucked away enjoying an excellent degree of privacy in the popular village of Tweedbank. It is well placed for local amenities and benefits from being within walking distance of the railway station, providing quick and easy access to Edinburgh city centre. The property itself is presented in good order throughout and is comfortably proportioned; perfectly suited to those searching for an easily managed home with its accommodation on one level. The spacious dining kitchen is of particular note and benefits from access out to the sun room at the rear enjoying outlooks over the garden. There are easily kept gardens to the front and rear whilst a drive and garage ensure there is ample private parking. Early viewing of this desirable property comes very highly recommended.

# Stroma, 19 Lady Moss, Tweedbank, TD1 3SB

Guide Price £220,000

Accommodation:
Entrance Hall
Lounge
Dining Kitchen
Sun Room
Two Double Bedrooms
Shower Room

Gas Central Heating Double Glazing

Gardens to front & rear Garage Driveway