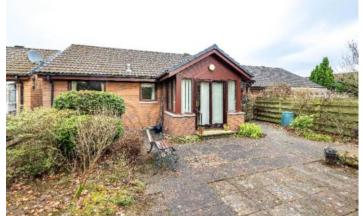

## Stroma, 19 Lady Moss, Tweedbank, TD1 3SB

Guide Price £220,000

19 Lady Moss is a very attractive detached bungalow, located within a small cul de sac of similar quality housing, tucked away enjoying an excellent degree of privacy in the popular village of Tweedbank. It is well placed for local amenities and benefits from being within walking distance of the railway station, providing quick and easy access to Edinburgh city centre. The property itself is presented in good order throughout and is comfortably proportioned; perfectly suited to those searching for an easily managed home with its accommodation on one level. The spacious dining kitchen is of particular note and benefits from access out to the sun room at the rear enjoying outlooks over the garden. There are easily kept gardens to the front and rear whilst a drive and garage ensure there is ample private parking. Early viewing of this desirable property comes very highly recommended.

# Stroma, 19 Lady Moss, Tweedbank, TD1 3SB

Guide Price £220,000

Accommodation:
Entrance Hall
Lounge
Dining Kitchen
Sun Room
Two Double Bedrooms
Shower Room

Gas Central Heating Double Glazing

Gardens to front & rear Garage Driveway