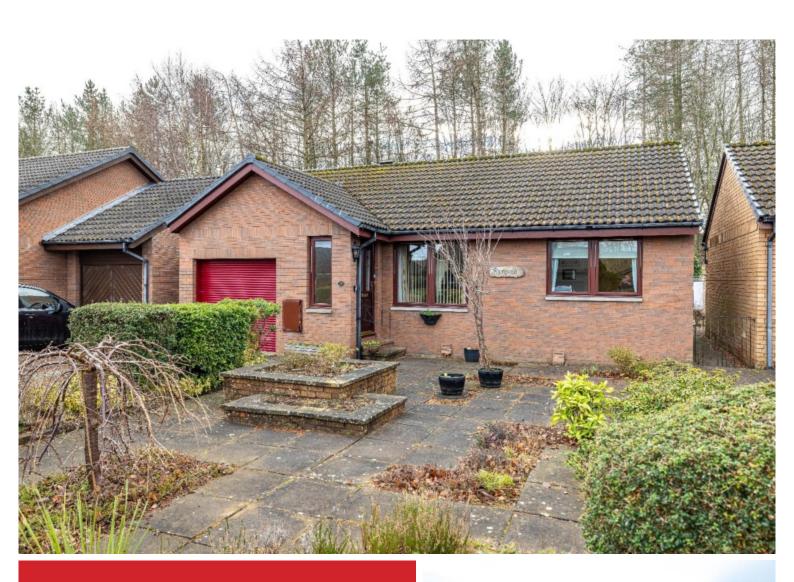

## Stroma, 19 Lady Moss, Tweedbank, TD1 3SB

Guide Price £220,000

19 Lady Moss is a very attractive detached bungalow, located within a small cul de sac of similar quality housing, tucked away enjoying an excellent degree of privacy in the popular village of Tweedbank. It is well placed for local amenities and benefits from being within walking distance of the railway station, providing quick and easy access to Edinburgh city centre. The property itself is presented in good order throughout and is comfortably proportioned; perfectly suited to those searching for an easily managed home with its accommodation on one level. The spacious dining kitchen is of particular note and benefits from access out to the sun room at the rear enjoying outlooks over the garden. There are easily kept gardens to the front and rear whilst a drive and garage ensure there is ample private parking. Early viewing of this desirable property comes very highly recommended.