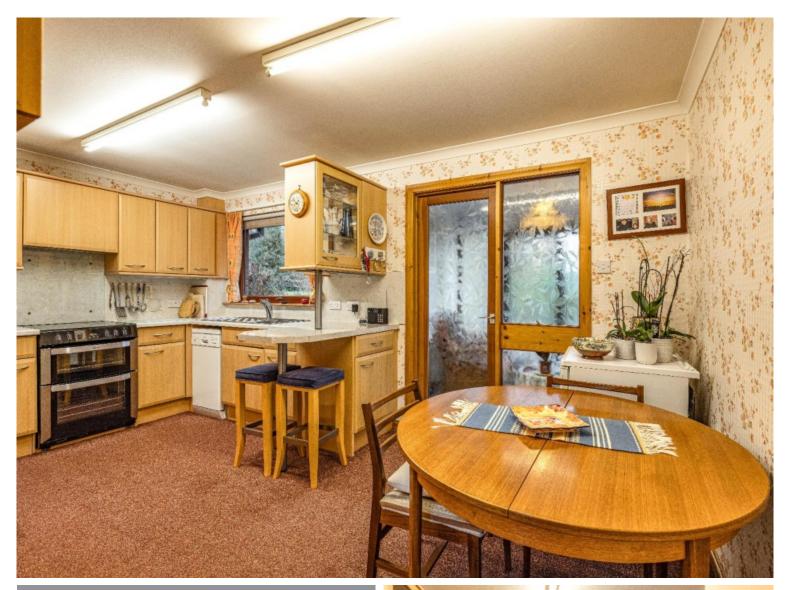

## Stroma, 19 Lady Moss, Tweedbank, TD1 3SB

Guide Price £220,000

19 Lady Moss is a very attractive detached bungalow, located within a small cul de sac of similar quality housing, tucked away enjoying an excellent degree of privacy in the popular village of Tweedbank. It is well placed for local amenities and benefits from being within walking distance of the railway station, providing quick and easy access to Edinburgh city centre. The property itself is presented in good order throughout and is comfortably proportioned; perfectly suited to those searching for an easily managed home with its accommodation on one level. The spacious dining kitchen is of particular note and benefits from access out to the sun room at the rear enjoying outlooks over the garden. There are easily kept gardens to the front and rear whilst a drive and garage ensure there is ample private parking. Early viewing of this desirable property comes very highly recommended.

# Stroma, 19 Lady Moss, Tweedbank, TD1 3SB

Guide Price £220,000

Accommodation:
Entrance Hall
Lounge
Dining Kitchen
Sun Room
Two Double Bedrooms
Shower Room

Gas Central Heating Double Glazing

Gardens to front & rear Garage Driveway