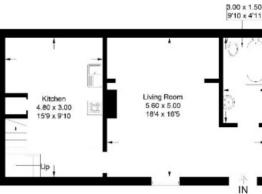

### Guide Price £55,000

Ground Floor: Spacious Lounge Kitchen **Bathroom** 

First Floor Bedroom with storage

**Gas Central Heating Double Glazing** 

#### Lower Ground Floor

Ground Floor