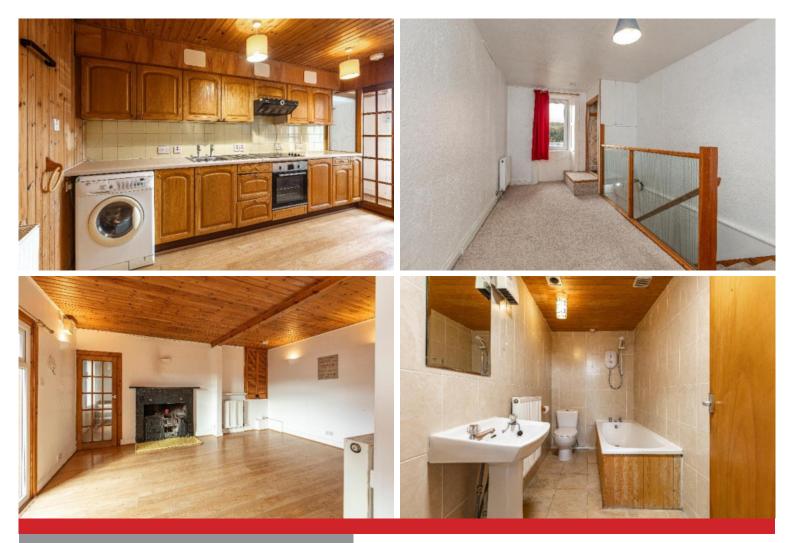

### Guide Price £55,000

Ground Floor: Spacious Lounge Kitchen **Bathroom** 

First Floor Bedroom with storage

**Gas Central Heating Double Glazing** 

#### Fixtures and Fittings

The sale shall include all carpets and floor coverings, light fittings, and the kitchen and bathroom fittings.