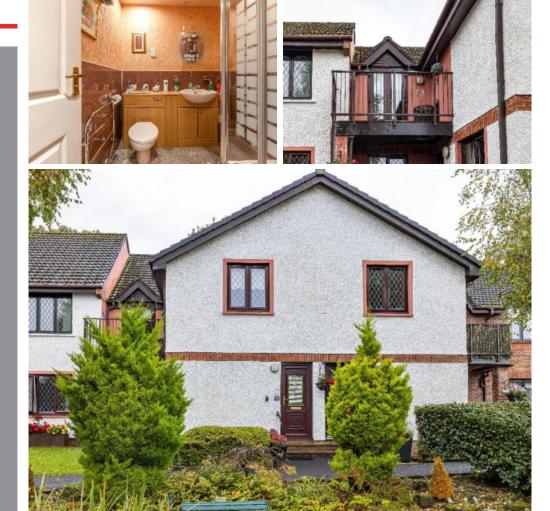

# 71 Kingsknowes Village, Galashiels

Guide Price £125,000

Set in an idyllic location, towards the outskirts of town, this well appointed two bedroom first floor apartment comes to the market in move in condition, having been beautifully kept by the present owner. Accessed via an internal stair, this immaculate property benefits from the lounge and kitchen being set to the rear enjoying a peaceful setting, whilst both bedrooms are very comfortable doubles; one of which boasts access out on a small decked balcony; a lovely spot to enjoy outlooks over the pond and surrounding area, whilst there is a well appointed modern shower room. The property is surrounded by well maintained communal grounds, maintained by the resident warden, there is also a secure entry system and emergency alarms within the property, giving peace of mind. Kingsknowes Village offers exclusive housing for those 50 and over, who want to live independently, but as part of a welcoming community.

# 71 Kingsknowes Village, Galashiels

Guide Price £125,000

Accommodation: Internal Stair & Hall Spacious Lounge Kitchen Two Bedrooms Shower Room

Electric Heating Double Glazing Secure Entry System

Communal Garden Grounds Resident Warden

### Location

Situated on the Gala Water in the rolling Borders countryside, Galashiels is a bustling town boasting a fine selection of shops together with several excellent restaurants in the area offering the best of Scottish fayre. Voted the happiest place to live in Scotland in 2019, the town offers an abundance of recreational and sporting facilities including rugby, football, swimming, tennis and golf. Galashiels has good road links both north and south and the Waverley Rail Link between Edinburgh and Tweedbank, with a stop in Galashiels, offers an excellent commuting option.