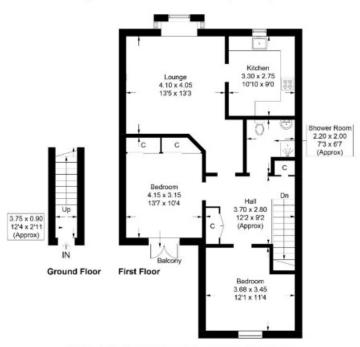

## 71 Kingsknowes Village, Galashiels

Approximate Gross Internal Area = 76.9 sq m / 828 sq ft

nts are approximate. Illustration for identification purposes only, measurements not to scale. Fourlabs.co ⊕ (ID1132918)