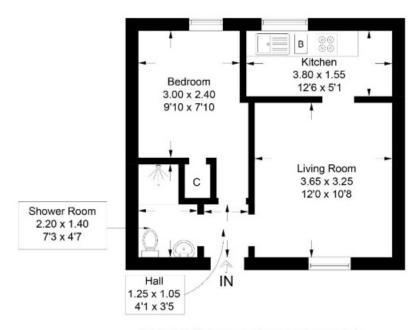

# 184a Magdala Terrace, Galashiels, TD1 2HZ

Guide Price £55,000

Accommodation: Entrance Hall Lounge Kitchen Double Bedroom Shower Room

Gas Central Heating Double Glazing

Decked seating area Further area of garden down to the rear

#### 184A Magdala Terrace, Galashiels, TD1 2HZ

Approximate Gross Internal Area = 32.1 sq m / 345 sq ft

Illustration for identification purposes only, measurements are approximate, not to scale. floorplansUsketch.com © (ID1126274)