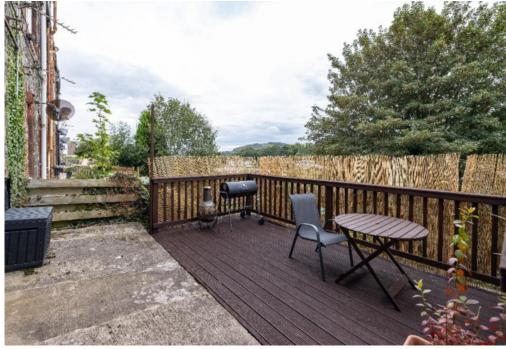

## 184a Magdala Terrace, Galashiels, TD1 2HZ

Guide Price £55,000

This attractive lower ground floor flat is located in a popular area of Galashiels, enjoying a nice peaceful setting with open outlooks to the rear. Ideally suited to those searching for an affordable starter property, this comfortably proportioned flat is in excellent order throughout; benefiting from modern kitchen and bathroom fittings, and has been well maintained by the present owner. Outside, there is an area of decking perfect for outdoor seating and the ideal spot to enjoy the views, whilst the garden extends further down to the rear with scope to enhance it as desired.

# 184a Magdala Terrace, Galashiels, TD1 2HZ

Guide Price £55,000

Accommodation: Entrance Hall Lounge Kitchen Double Bedroom Shower Room

Gas Central Heating Double Glazing

Decked seating area Further area of garden down to the rear