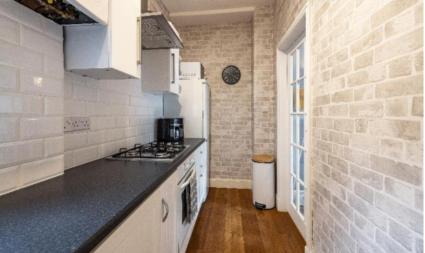

## 184a Magdala Terrace, Galashiels, TD1 2HZ

Guide Price £55,000

This attractive lower ground floor flat is located in a popular area of Galashiels, enjoying a nice peaceful setting with open outlooks to the rear. Ideally suited to those searching for an affordable starter property, this comfortably proportioned flat is in excellent order throughout; benefiting from modern kitchen and bathroom fittings, and has been well maintained by the present owner. Outside, there is an area of decking perfect for outdoor seating and the ideal spot to enjoy the views, whilst the garden extends further down to the rear with scope to enhance it as desired.

# 184a Magdala Terrace, Galashiels, TD1 2HZ

Guide Price £55,000

Accommodation: Entrance Hall Lounge Kitchen Double Bedroom Shower Room

Gas Central Heating Double Glazing

Decked seating area Further area of garden down to the rear

#### **Fixtures & Fittings**

The sale shall include all carpets and floor coverings, light fittings, and the kitchen and bathroom fittings.