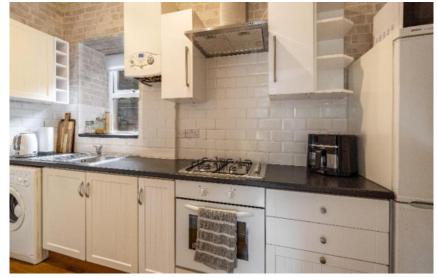

## 184a Magdala Terrace, Galashiels, TD1 2HZ

Guide Price £55,000

This attractive lower ground floor flat is located in a popular area of Galashiels, enjoying a nice peaceful setting with open outlooks to the rear. Ideally suited to those searching for an affordable starter property, this comfortably proportioned flat is in excellent order throughout; benefiting from modern kitchen and bathroom fittings, and has been well maintained by the present owner. Outside, there is an area of decking perfect for outdoor seating and the ideal spot to enjoy the views, whilst the garden extends further down to the rear with scope to enhance it as desired.

# 184a Magdala Terrace, Galashiels, TD1 2HZ

Guide Price £55,000

Accommodation: Entrance Hall Lounge Kitchen Double Bedroom Shower Room

Gas Central Heating Double Glazing

Decked seating area Further area of garden down to the rear

#### **Fixtures & Fittings**

The sale shall include all carpets and floor coverings, light fittings, and the kitchen and bathroom fittings.