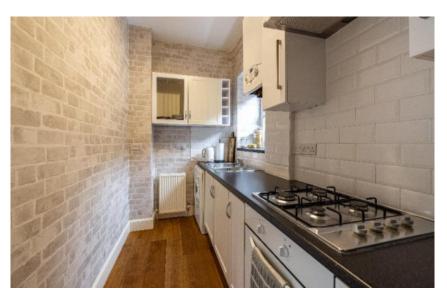

## 184a Magdala Terrace, Galashiels, TD1 2HZ

Guide Price £55,000

This attractive lower ground floor flat is located in a popular area of Galashiels, enjoying a nice peaceful setting with open outlooks to the rear. Ideally suited to those searching for an affordable starter property, this comfortably proportioned flat is in excellent order throughout; benefiting from modern kitchen and bathroom fittings, and has been well maintained by the present owner. Outside, there is an area of decking perfect for outdoor seating and the ideal spot to enjoy the views, whilst the garden extends further down to the rear with scope to enhance it as desired.

# 184a Magdala Terrace, Galashiels, TD1 2HZ

Guide Price £55,000

Accommodation: Entrance Hall Lounge Kitchen Double Bedroom Shower Room

Gas Central Heating Double Glazing

Decked seating area Further area of garden down to the rear

#### **Fixtures & Fittings**

The sale shall include all carpets and floor coverings, light fittings, and the kitchen and bathroom fittings.