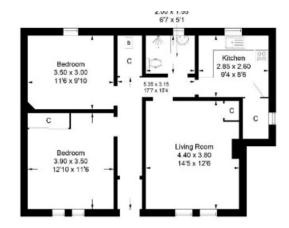

## **126 Wood Street**

Galashiels, TD1 1QY

Guide Price £75,000

Accommodation: Entrance Hall Lounge Kitchen Two Double Bedrooms **Shower Room** 

Gas Central Heating Double Glazing

Gardens to front & rear Cellar