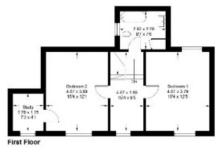

# 14 Bridge Street, Galashiels, TD1 **15W**

Guide Price £110,000

Ground Floor: Hallway Lounge Dining Kitchen Shower Room

First Floor Two Double Bedrooms (one with dressing room off) Bathroom

Gas Central Heating **Double Glazing** 