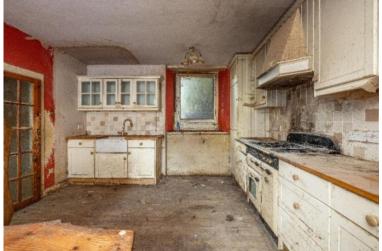

## 14 Bridge Street, Galashiels, TD1 1SW

Guide Price £110,000

14 Bridge Street is ideally suited to those with a keen eye for a project that are seeking a development opportunity. Centrally located within comfortable reach of most amenities, this mid terraced property does boast a well proportioned layout but requires complete upgrading and modernisation throughout and is perfect for those with the vision to bring it up to standard and maximise its potential. The layout is arranged over two floors featuring a large lounge, dining kitchen and shower room at ground level, whilst upstairs there are two generous bedroom (one with a study/dressing room off) and a bathroom. Externally, there is an area of garden to the rear with parking available on street.

# 14 Bridge Street, Galashiels, TD1 **15W**

Guide Price £110,000

Ground Floor: Hallway Lounge Dining Kitchen Shower Room

First Floor Two Double Bedrooms (one with dressing room off) Bathroom

Gas Central Heating **Double Glazing** 