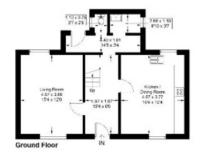

# 14 Bridge Street, Galashiels, TD1 **15W**

Guide Price £110,000

Ground Floor: Hallway Lounge Dining Kitchen Shower Room

First Floor Two Double Bedrooms (one with dressing room off) Bathroom

Gas Central Heating **Double Glazing** 