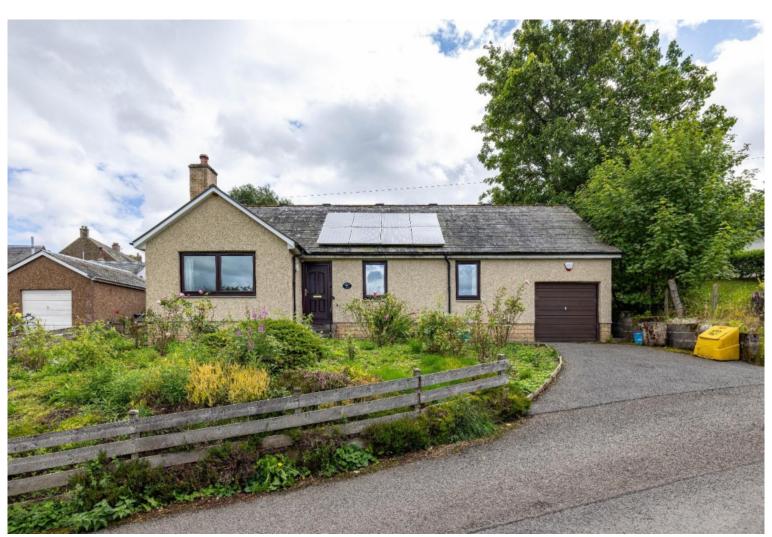

## Valley View, 1 Hay Park Loan, Stow

Guide Price £285,000

Valley View is a fantastic detached bungalow, situated within a peaceful area of Stow with lovely open views over the village and beyond. Ideally suited as a family home as it has four bedrooms, it would also be perfect for anyone wishing to live on one level. The property would benefit from a degree of cosmetic updating but is presented in neat and tidy order throughout, ready for someone to make their own. The accommodation comprises: vestibule, hall, lounge, dining kitchen, utility room, four bedrooms and shower room. Externally there is a garden, integral garage and drive. Early viewing recommended.

# Valley View, 1 Hay Park Loan, Stow

Guide Price £285,000

Vestibule Lounge
Dining Kitchen
Utility Room
Four Bedrooms Bathroom

Oil Fired Central Heating Solar Panels Double Glazing

Garden Garage Drive