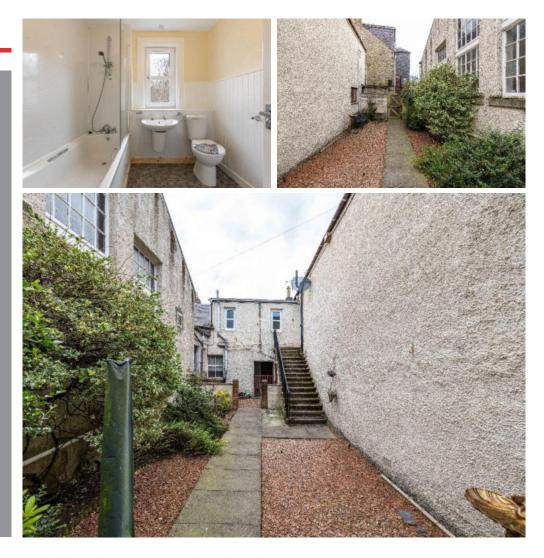

### 8 Bridge Street, Galashiels, TD1 1SU

Guide Price £90,000

8 Bridge Street is a surprisingly spacious first floor flat which is located in a central area of Galashiels, just off the town centre and within walking distance of most amenities. The property, which is accessed from the rear, opens out to provide a comfortably proportioned level of accommodation featuring a generous lounge, good sized kitchen, two double bedrooms and well appointed bathroom. It is presented in good order throughout; perfect for those searching for an affordable starter property which is more or less ready to move into. Outside, there is a communal area of garden to the rear whilst parking is available on street.

## 8 Bridge Street, Galashiels, TD1 1SU

Guide Price £90,000

Accommodation Entrance Hall Spacious Lounge Inner Hall Kitchen Bathroom Two Double Bedrooms

Gas Central Heating Double Glazing

Communal garden area