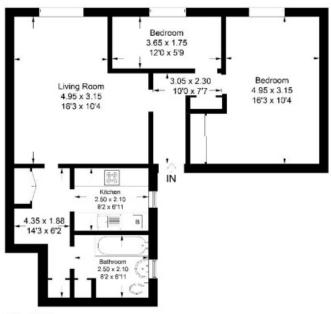

#### 8 Bridge Street, Galashiels, TD1 1SU

Approximate Gross Internal Area = 69.2 sq m / 745 sq ft

#### First Floor

Illustration for identification purposes only, measurements are approximate, not to scale. floorplansUsketch.com © (ID1119081)

Full members of:

Whilst these particulars are prepared with care and are believed to be accurate neither the Selling Agent nor the vendor warrant the accuracy of the information contained herein and intending purchasers will be held to have satisfied themselves that the information given is correct.