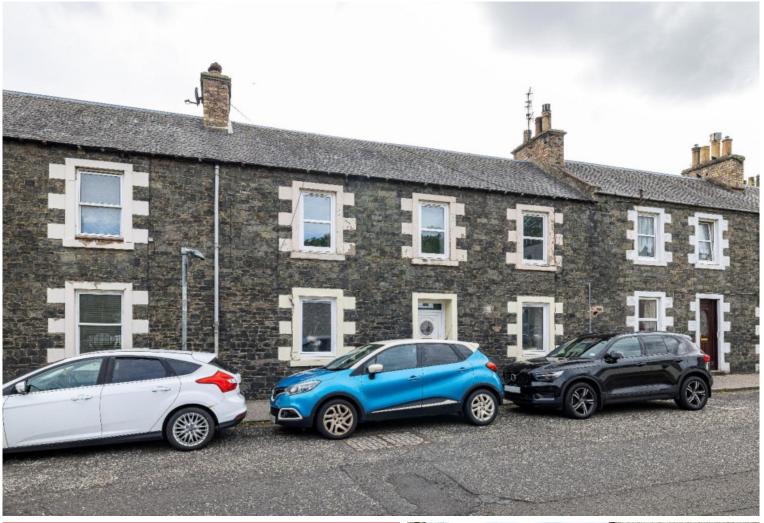

### 8 Bridge Street, Galashiels, TD1 1SU

Guide Price £90,000

8 Bridge Street is a surprisingly spacious first floor flat which is located in a central area of Galashiels, just off the town centre and within walking distance of most amenities. The property, which is accessed from the rear, opens out to provide a comfortably proportioned level of accommodation featuring a generous lounge, good sized kitchen, two double bedrooms and well appointed bathroom. It is presented in good order throughout; perfect for those searching for an affordable starter property which is more or less ready to move into. Outside, there is a communal area of garden to the rear whilst parking is available on street.

#### Location

Situated on the Gala Water in the rolling Borders countryside, Galashiels is a bustling town boasting a fine selection of shops together with several excellent restaurants in the area offering the best of Scottish fayre. Voted the happiest place to live in Scotland in 2019, the town offers an abundance of recreational and sporting facilities including rugby, football, swimming, tennis and golf. Galashiels has good road links both north and south and the Waverley Rail Link between Edinburgh and Tweedbank, with a stop in Galashiels, offers an excellent commuting option.