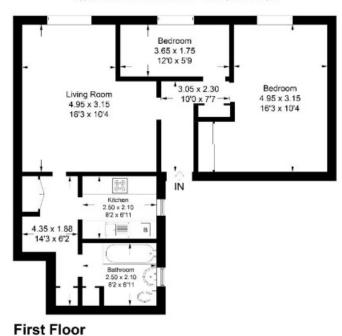

# 8 Bridge Street, Galashiels, TD1 1SU

Offers Over £95,000

Accommodation
Entrance Hall
Spacious Lounge
Inner Hall
Kitchen
Bathroom
Two Double Bedrooms

Gas Central Heating Double Glazing

Communal garden area

#### 8 Bridge Street, Galashiels, TD1 1SU

Approximate Gross Internal Area = 69.2 sq m / 745 sq ft

Illustration for identification purposes only, measurements are approximate, not to scale, floorplansUsketch.com © (ID1119081)