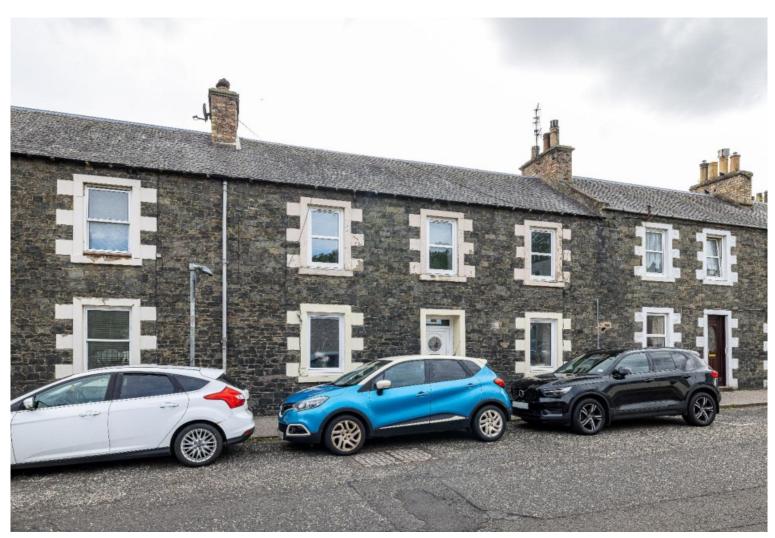

## 8 Bridge Street, Galashiels, TD1 1SU

Offers Over £95,000

8 Bridge Street is a surprisingly spacious first floor flat which is located in a central area of Galashiels, just off the town centre and within walking distance of most amenities. The property, which is accessed from the rear, opens out to provide a comfortably proportioned level of accommodation featuring a generous lounge, good sized kitchen, two double bedrooms and well appointed bathroom. It is presented in good order throughout; perfect for those searching for an affordable starter property which is more or less ready to move into. Outside, there is a communal area of garden to the rear whilst parking is available on street.

#### Location

Situated on the Gala Water in the rolling Borders countryside, Galashiels is a bustling town boasting a fine selection of shops together with several excellent restaurants in the area offering the best of Scottish fayre. Voted the happiest place to live in Scotland in 2019, the town offers an abundance of recreational and sporting facilities including rugby, football, swimming, tennis and golf. Galashiels has good road links both north and south and the Waverley Rail Link between Edinburgh and Tweedbank, with a stop in Galashiels, offers an excellent commuting option.