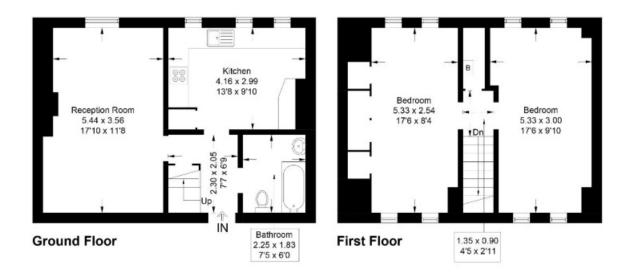

Fel 01896 758 311 Fel 01835 863 202 Fel 01450 3723 36 Fel 01573 400 399 Fel 01896 822 796 Fel 01721 723 999 Fel 01750 723 868 Fel 013873 80482 Fel 01461 202 866/867

24 Stanley Street, Galashiels, TD1 1HS Approximate Gross Internal Area = 81.6 sq m / 878 sq ft

Illustration for identification purposes only, measurements are approximate, not to scale. floorplansUsketch.com @ (ID1118963)

Full members of:

Whilst these particulars are prepared with care and are believed to be accurate neither the Selling Agent nor the vendor warrant the accuracy of the information contained herein and intending purchasers will be held to have satisfied themselves that the information given is correct.