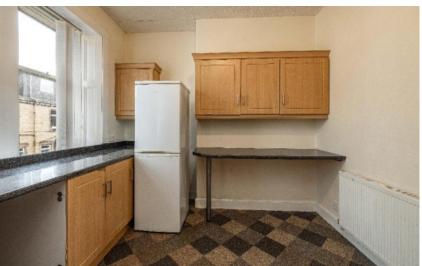

## 24 Stanley Street, Galashiels, TD1 1HS

Offers Over £99,000

First Floor Entrance Hall Lounge Kitchen Bathroom

First Floor Two Double Bedrooms

Gas Central Heating Double Glazing

Private garden to the rear Ample on street parking

#### **Fixtures & Fittings**

The sale shall include all carpets and floor coverings, light fittings, and the kitchen and bathroom fittings.