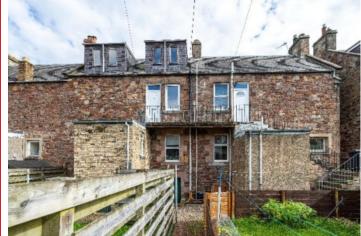

### 24 Stanley Street, Galashiels, TD1 1HS

Offers Over £99,000

24 Stanley Street is an attractive and well proportioned first and upper floor dwelling, located in a popular area of Galashiels which is within comfortable reach of most amenities. Ideally suited to those searching for an affordable starter property or easily managed investment opportunity, this is the perfect property and is presented onto the market in good order throughout. All of the rooms are spacious affording room for a good range of furniture. Outside, there is an area of garden to the rear whilst plenty of parking is available on street.

## 24 Stanley Street, Galashiels, TD1 1HS

Offers Over £99,000

First Floor Entrance Hall Lounge Kitchen Bathroom

First Floor Two Double Bedrooms

Gas Central Heating Double Glazing

Private garden to the rear Ample on street parking