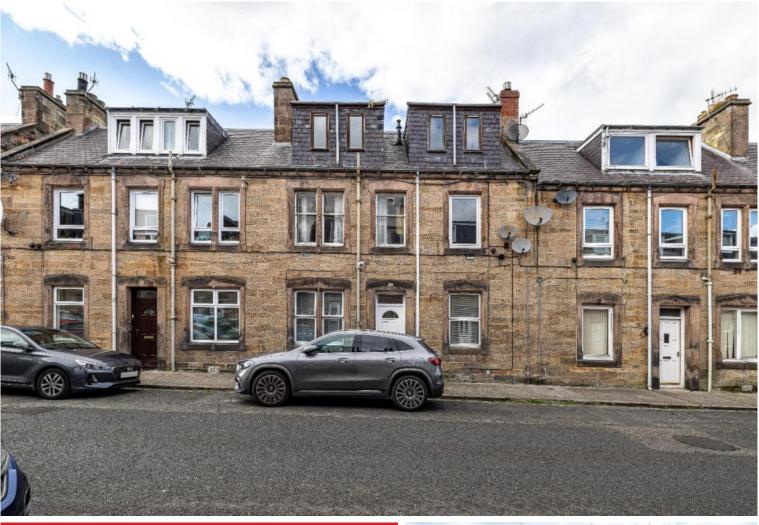

### 24 Stanley Street, Galashiels, TD1 1HS

Offers Over £99,000

24 Stanley Street is an attractive and well proportioned first and upper floor dwelling, located in a popular area of Galashiels which is within comfortable reach of most amenities. Ideally suited to those searching for an affordable starter property or easily managed investment opportunity, this is the perfect property and is presented onto the market in good order throughout. All of the rooms are spacious affording room for a good range of furniture. Outside, there is an area of garden to the rear whilst plenty of parking is available on street.

## 24 Stanley Street, Galashiels, TD1 1HS

Offers Over £99,000

First Floor Entrance Hall Lounge Kitchen Bathroom

First Floor Two Double Bedrooms

Gas Central Heating Double Glazing

Private garden to the rear Ample on street parking