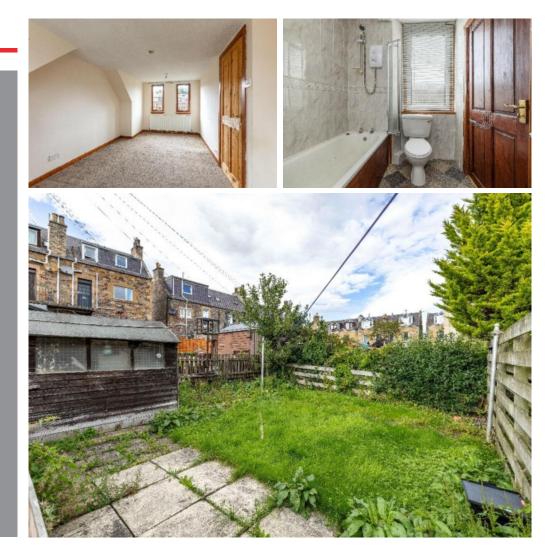

### 24 Stanley Street, Galashiels, TD1 1HS

Offers Over £99,000

24 Stanley Street is an attractive and well proportioned first and upper floor dwelling, located in a popular area of Galashiels which is within comfortable reach of most amenities. Ideally suited to those searching for an affordable starter property or easily managed investment opportunity, this is the perfect property and is presented onto the market in good order throughout. All of the rooms are spacious affording room for a good range of furniture. Outside, there is an area of garden to the rear whilst plenty of parking is available on street.

## 24 Stanley Street, Galashiels, TD1 1HS

Offers Over £99,000

First Floor Entrance Hall Lounge Kitchen Bathroom

First Floor Two Double Bedrooms

Gas Central Heating Double Glazing

Private garden to the rear Ample on street parking