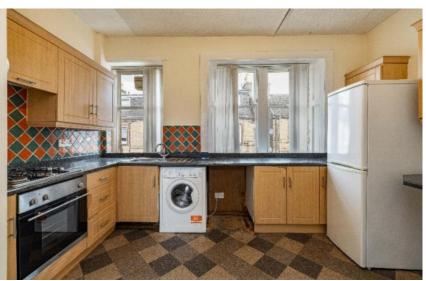

## 24 Stanley Street, Galashiels, TD1 1HS

Offers Over £99,000

First Floor Entrance Hall Lounge Kitchen Bathroom

First Floor Two Double Bedrooms

Gas Central Heating Double Glazing

Private garden to the rear Ample on street parking

#### **Fixtures & Fittings**

The sale shall include all carpets and floor coverings, light fittings, and the kitchen and bathroom fittings.