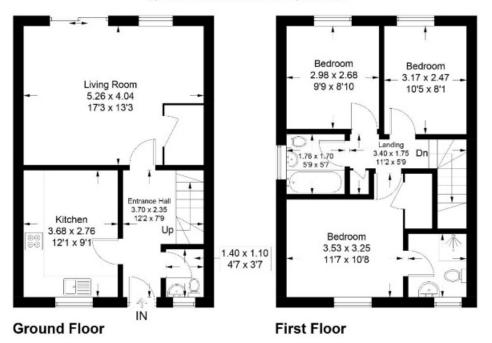

#### 6 Annfield Gardens, Galashiels, TD1 3DE

Approximate Gross Internal Area = 83.3 sq m / 897 sq ft

Illustration for identification purposes only, measurements are approximate, not to scale. floorplansUsketch.com © (ID1114239)