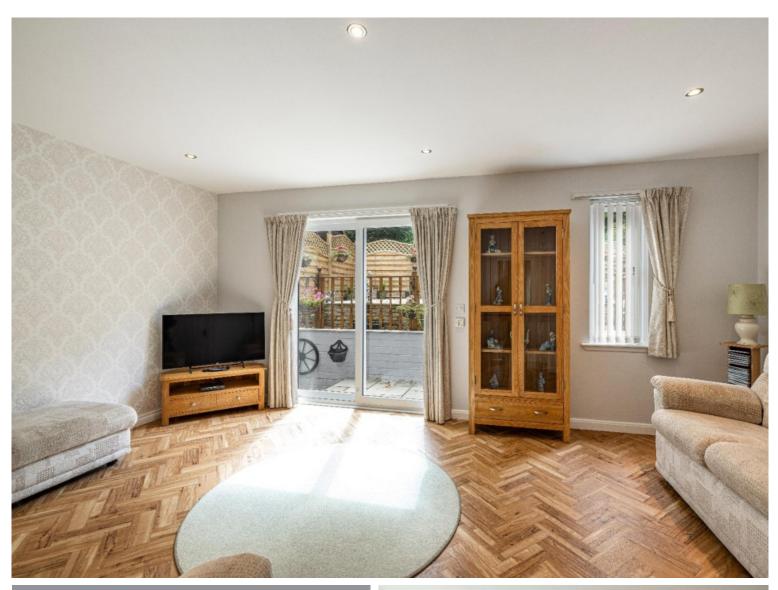

## Offers Over £250,000

Ground Floor Entrance Hall Downstairs WC Lounge/Dining Room with patio doors to the rear Well equipped Kitchen

First Floor Master Bedroom with En-Suite Two Further Bedrooms Bathroom

#### **Fixtures & Fittings**

The sale shall include all carpets and floor coverings, light fittings, and the kitchen and bathroom fittings.