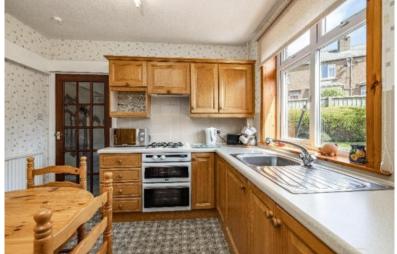

## 17 Glenfield Crescent, Galashiels, TD1 2AR

Offers Over £200,000

17 Glenfield Crescent is a most attractive semi-detached property, located within a sought after area of Galashiels which is within comfortable reach of the town centre and most amenities. The property boasts a well proportioned layout, in well maintained order; perfectly suited to those searching for a family home on which they can make their own mark. Although the property does require a degree of modernisation, it offers tremendous potential, and is in move in condition allowing the purchaser time to improve to ones own taste through time. As the property sits on a corner plot, it has a generous area of garden to the side offering scope for extension if desired and subject to the necessary planning consents. There are also private gardens to the front and rear whilst a drive and garage to the side provide convenient off street parking.

# 17 Glenfield Crescent, Galashiels, TD1 2AR

Offers Over £200,000

Ground Floor Entrance Hall Lounge Dining Kitchen Bathroom

First Floor Three Bedrooms

Gas Central Heating Double Glazing

Private gardens to the front & rear Garage & Driveway