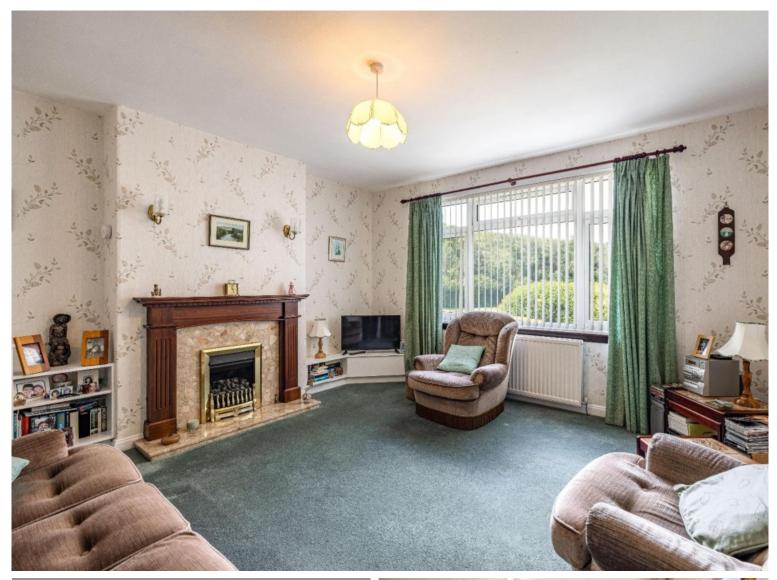

## 17 Glenfield Crescent, Galashiels, TD1 2AR

Offers Over £200,000

17 Glenfield Crescent is a most attractive semi-detached property, located within a sought after area of Galashiels which is within comfortable reach of the town centre and most amenities. The property boasts a well proportioned layout, in well maintained order; perfectly suited to those searching for a family home on which they can make their own mark. Although the property does require a degree of modernisation, it offers tremendous potential, and is in move in condition allowing the purchaser time to improve to ones own taste through time. As the property sits on a corner plot, it has a generous area of garden to the side offering scope for extension if desired and subject to the necessary planning consents. There are also private gardens to the front and rear whilst a drive and garage to the side provide convenient off street parking.

# 17 Glenfield Crescent, Galashiels, TD1 2AR

Offers Over £200,000

Ground Floor Entrance Hall Lounge Dining Kitchen Bathroom

First Floor Three Bedrooms

Gas Central Heating Double Glazing

Private gardens to the front & rear Garage & Driveway