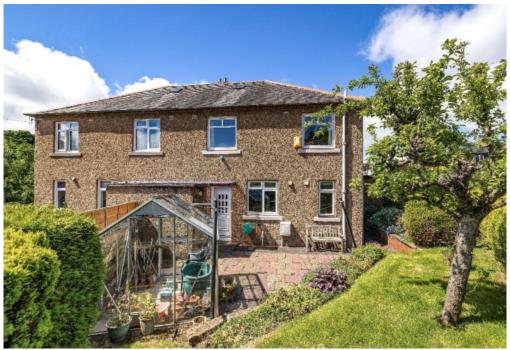

## 17 Glenfield Crescent, Galashiels, TD1 2AR

Offers Over £200,000

17 Glenfield Crescent is a most attractive semi-detached property, located within a sought after area of Galashiels which is within comfortable reach of the town centre and most amenities. The property boasts a well proportioned layout, in well maintained order; perfectly suited to those searching for a family home on which they can make their own mark. Although the property does require a degree of modernisation, it offers tremendous potential, and is in move in condition allowing the purchaser time to improve to ones own taste through time. As the property sits on a corner plot, it has a generous area of garden to the side offering scope for extension if desired and subject to the necessary planning consents. There are also private gardens to the front and rear whilst a drive and garage to the side provide convenient off street parking.

# 17 Glenfield Crescent, Galashiels, TD1 2AR

Offers Over £200,000

Ground Floor Entrance Hall Lounge Dining Kitchen Bathroom

First Floor Three Bedrooms

Gas Central Heating Double Glazing

Private gardens to the front & rear Garage & Driveway