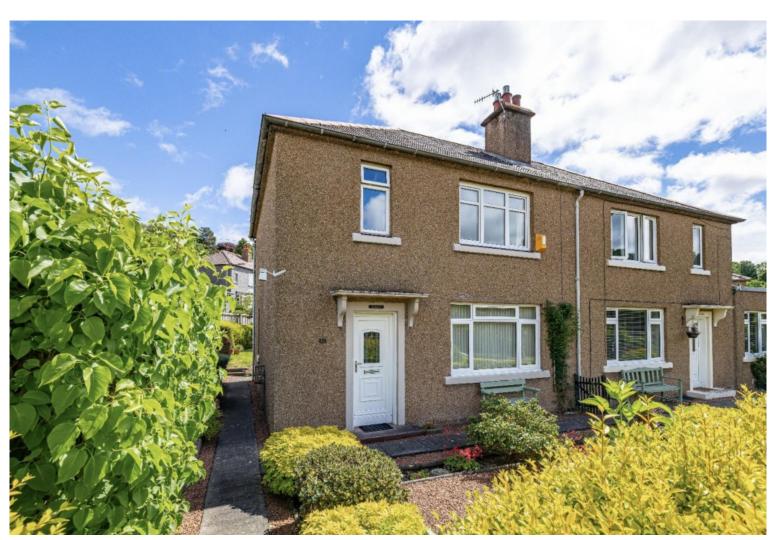

## 17 Glenfield Crescent, Galashiels, TD1 2AR

Offers Over £200,000

17 Glenfield Crescent is a most attractive semi-detached property, located within a sought after area of Galashiels which is within comfortable reach of the town centre and most amenities. The property boasts a well proportioned layout, in well maintained order; perfectly suited to those searching for a family home on which they can make their own mark. Although the property does require a degree of modernisation, it offers tremendous potential, and is in move in condition allowing the purchaser time to improve to ones own taste through time. As the property sits on a corner plot, it has a generous area of garden to the side offering scope for extension if desired and subject to the necessary planning consents. There are also private gardens to the front and rear whilst a drive and garage to the side provide convenient off street parking.

# 17 Glenfield Crescent, Galashiels, TD1 2AR

Offers Over £200,000

Ground Floor Entrance Hall Lounge Dining Kitchen Bathroom

First Floor Three Bedrooms

Gas Central Heating Double Glazing

Private gardens to the front & rear Garage & Driveway