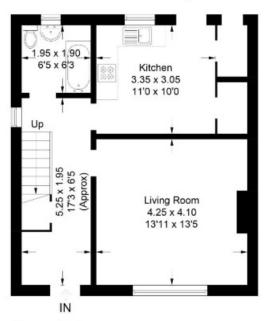

# 17 Glenfield Crescent, Galashiels, TD1 2AR

Offers Over £200,000

Ground Floor Entrance Hall Lounge Dining Kitchen Bathroom

First Floor Three Bedrooms

Gas Central Heating Double Glazing

Private gardens to the front & rear Garage & Driveway

#### 17 Glenfield Crescent, Galashiels, TD1 2AR

Approximate Gross Internal Area = 92.7 sq m / 998 sq ft

First Floor

Illustration for identification purposes only, measurements are approximate, not to scale. floorplansUsketch.com @ (ID1091353)