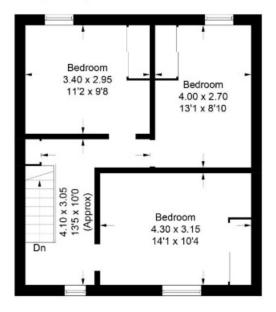

# 17 Glenfield Crescent, Galashiels, TD1 2AR

Offers Over £200,000

Ground Floor Entrance Hall Lounge Dining Kitchen Bathroom

First Floor Three Bedrooms

Gas Central Heating Double Glazing

Private gardens to the front & rear Garage & Driveway

#### 17 Glenfield Crescent, Galashiels, TD1 2AR

Approximate Gross Internal Area = 92.7 sq m / 998 sq ft

First Floor

Illustration for identification purposes only, measurements are approximate, not to scale. floorplansUsketch.com @ (ID1091353)