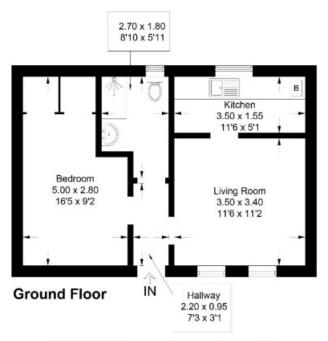

#### 3 Kilnknowe Place, Galashiels, TD1 1QT

Approximate Gross Internal Area = 38.1 sq m / 410 sq ft

Illustration for identification purposes only, measurements are approximate, not to scale. floorplansUsketch.com © (ID1113260)