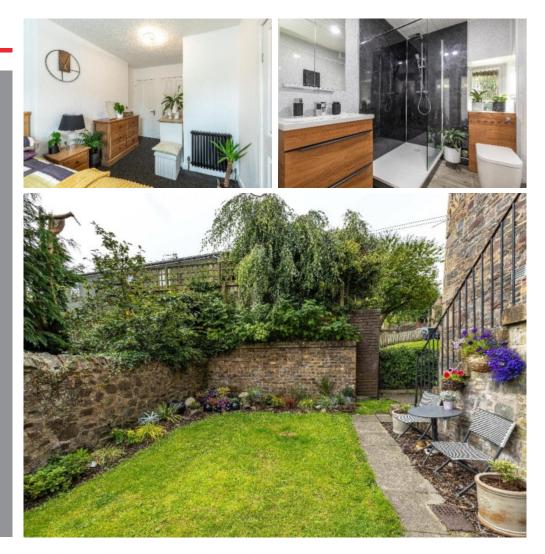

### 3 Kilnknowe Place, Galashiels, TD1 1QT

Guide Price £70,000

3 Kilnknowe Place is a particularly attractive ground floor flat which is located in a popular area towards the outskirts of Galashiels, well placed for local amenities with good public transport links to the town centre. The entire flat has been completely upgraded and improved upon by the present owner, hence is in immaculate condition; boasting a modern, well planned kitchen and a lovely contemporary shower room. The lounge is of a good size and the double bedroom is spacious and benefits from built-in storage. This is the ideal property for those seeking a property which is ready to move into; either as a starter property or easily managed home to downsize to. Outside, there is a very well kept area of communal garden to the rear which includes an outhouse.

### Guide Price £70,000

Accomodation Entrance Hall Lounge Modern Kitchen Double Bedroom Contemporary Shower Room

Gas Central Heating Double Glazing

Well kept communal garden

#### Location

Situated on the Gala Water in the rolling Borders countryside, Galashiels is a bustling town boasting a fine selection of shops together with several excellent restaurants in the area offering the best of Scottish fayre. Voted the happiest place to live in Scotland in 2019, the town offers an abundance of recreational and sporting facilities including rugby, football, swimming, tennis and golf. Galashiels has good road links both north and south and the Waverley Rail Link between Edinburgh and Tweedbank, with a stop in Galashiels, offers an excellent commuting option.