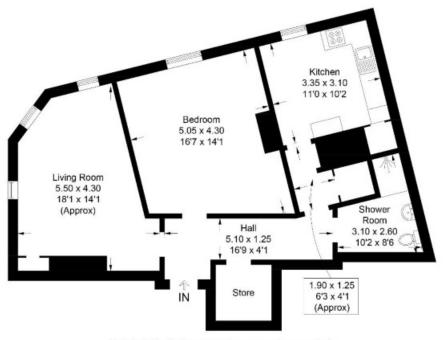

#### 112/2 High Street, Galashiels, TD1 1SQ

Approximate Gross Internal Area = 73.8 sq m / 794 sq ft

Illustration for identification purposes only, measurements are approximate, not to scale. floorplansUsketch.com @ (ID1111446)