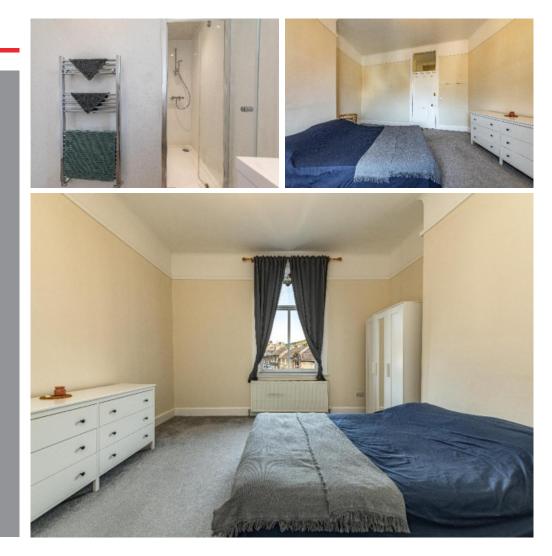

## Guide Price £85,000

112/2 High Street is a beautifully presented first floor apartment enjoying a lovely corner position with open aspect over the surrounding area. It is well positioned for most local with amenities with the transport interchange just a short distance on foot. Accessed via a secure entrance and sharing a hallway with two other properties, this lovely property is very generous in layout and has been completely refurbished in recent times ensuring it is truly ready to move into. Of particular note is the lounge which has three feature windows which flood the room with natural light, whilst the modern kitchen is amply large enough for dining, the double bedroom is very generously proportioned with space for good range of furniture, and the property is nicely finished with a contemporary shower room. The furniture within the property can be included making this an ideal starter property or ready to go investment opportunity.

## Guide Price £85,000

Accommodation Secure entrance Hallway Lounge Dining Kitchen Large Double Bedroom Shower Room

Gas Central Heating Double Glazing

#### **Fixtures & Fittings**

The sale shall include all carpets and floor coverings, light fittings, and the kitchen and bathroom fittings. The furniture in the property can also be made available if required.