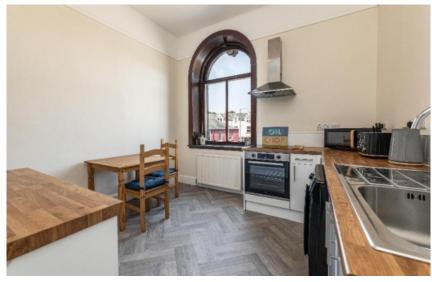

## Guide Price £85,000

112/2 High Street is a beautifully presented first floor apartment enjoying a lovely corner position with open aspect over the surrounding area. It is well positioned for most local with amenities with the transport interchange just a short distance on foot. Accessed via a secure entrance and sharing a hallway with two other properties, this lovely property is very generous in layout and has been completely refurbished in recent times ensuring it is truly ready to move into. Of particular note is the lounge which has three feature windows which flood the room with natural light, whilst the modern kitchen is amply large enough for dining, the double bedroom is very generously proportioned with space for good range of furniture, and the property is nicely finished with a contemporary shower room. The furniture within the property can be included making this an ideal starter property or ready to go investment opportunity.

## Guide Price £85,000

Accommodation Secure entrance Hallway Lounge Dining Kitchen Large Double Bedroom Shower Room

Gas Central Heating Double Glazing