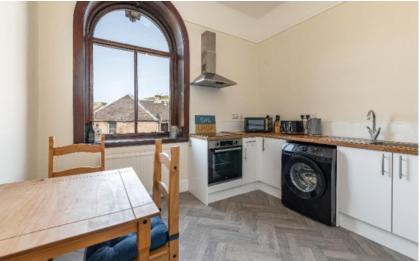

## Guide Price £85,000

112/2 High Street is a beautifully presented first floor apartment enjoying a lovely corner position with open aspect over the surrounding area. It is well positioned for most local with amenities with the transport interchange just a short distance on foot. Accessed via a secure entrance and sharing a hallway with two other properties, this lovely property is very generous in layout and has been completely refurbished in recent times ensuring it is truly ready to move into. Of particular note is the lounge which has three feature windows which flood the room with natural light, whilst the modern kitchen is amply large enough for dining, the double bedroom is very generously proportioned with space for good range of furniture, and the property is nicely finished with a contemporary shower room. The furniture within the property can be included making this an ideal starter property or ready to go investment opportunity.

## Guide Price £85,000

Accommodation Secure entrance Hallway Lounge Dining Kitchen Large Double Bedroom Shower Room

Gas Central Heating Double Glazing