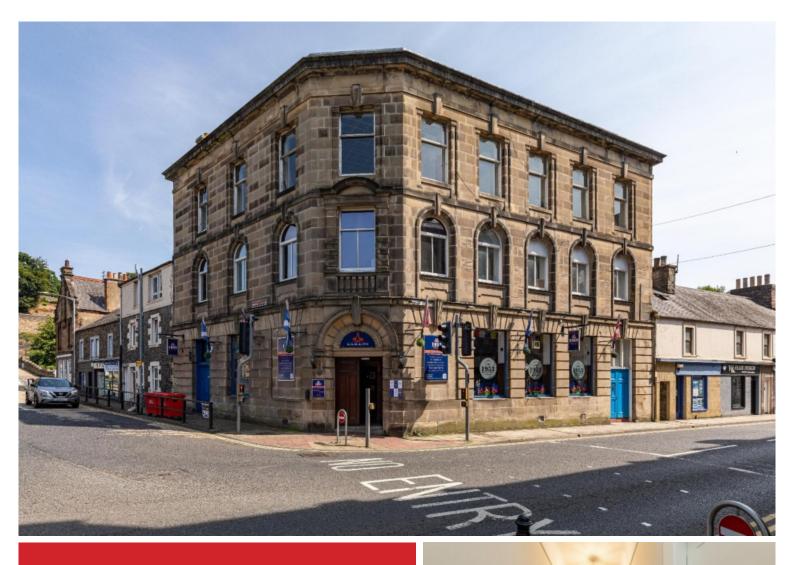

## 112/2 High Street, Galashiels, TD1 1SQ

## Guide Price £85,000

112/2 High Street is a beautifully presented first floor apartment enjoying a lovely corner position with open aspect over the surrounding area. It is well positioned for most local with amenities with the transport interchange just a short distance on foot. Accessed via a secure entrance and sharing a hallway with two other properties, this lovely property is very generous in layout and has been completely refurbished in recent times ensuring it is truly ready to move into. Of particular note is the lounge which has three feature windows which flood the room with natural light, whilst the modern kitchen is amply large enough for dining, the double bedroom is very generously proportioned with space for good range of furniture, and the property is nicely finished with a contemporary shower room. The furniture within the property can be included making this an ideal starter property or ready to go investment opportunity.