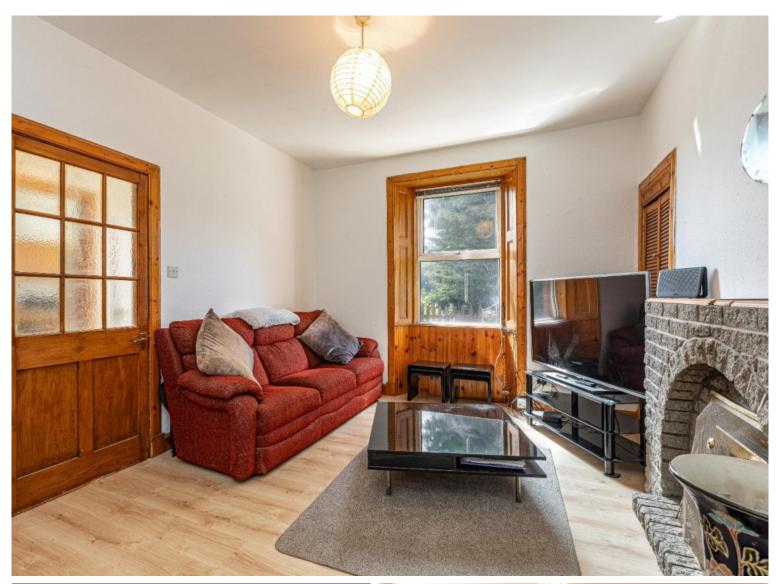

## Offers Over £80,000

Accommodation Entrance Hall Lounge Kitchen Two Double Bedrooms Spacious Bathroom

Gas Central Heating Double Glazing

Garden to the rear

#### **Fixtures & Fittings**

The sale shall include all carpets and floor coverings (where laid), light fittings, and the kitchen and bathroom fittings.