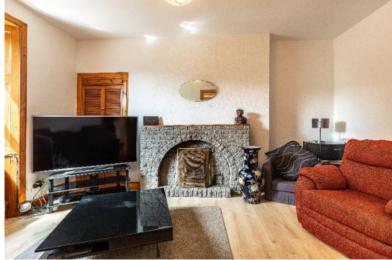

## Offers Over £80,000

Accommodation Entrance Hall Lounge Kitchen Two Double Bedrooms Spacious Bathroom

Gas Central Heating Double Glazing

Garden to the rear

#### **Fixtures & Fittings**

The sale shall include all carpets and floor coverings (where laid), light fittings, and the kitchen and bathroom fittings.