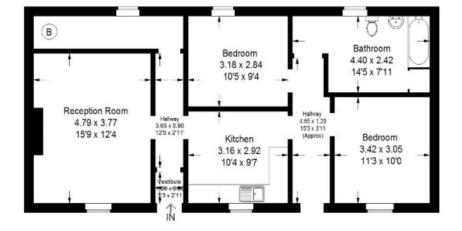

### 176 Magdala Terrace, Galashiels, TD1 2HZ

Approximate Gross Internal Area (Excluding Garage) 76.2 sq m / 820 sq ft

Illustration for identification purposes only, measurements are approximate, not to scale. floorplansUsketch.com © (ID1108772)