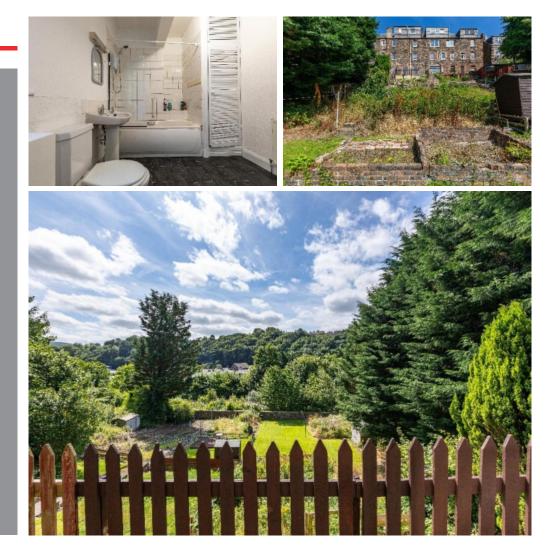

## 176 Magdala Terrace, Galashiels, TD1 2HZ

Offers Over £80,000

176 Magdala Terrace is a surprisingly spacious lower ground floor flat which is located in a popular area of town, tucked away from view enjoying a good degree of privacy and within comfortable reach of the town centre and most amenities. The property would ideally suit those searching for an affordable starter property on which they can make their own mark and, with the accommodation arranged on one level, it would also be equally suitable for those searching for an easily managed home to downsize to. A degree of modernisation is required but this provides scope to improve to ones own taste as desired. Outside, there is an area of garden to the rear whilst the property also benefits from an open aspect to the rear with views over the town and beyond. Ample parking is available on street.

## Offers Over £80,000

Accommodation Entrance Hall Lounge Kitchen Two Double Bedrooms Spacious Bathroom

Gas Central Heating Double Glazing

Garden to the rear