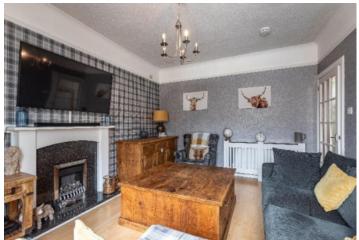

# 34 Livingstone Place, Galashiels, TD1 1ED

Guide Price £115,000

34 Livingstone Place is a bright and spacious first and upper floor property, located in a popular area of Galashiels which is just a short distance on foot to the town centre, railway station and most local amenities. The property is presented onto the market in very good order throughout, boasting a comfortably proportioned layout which would ideally suit those searching for a starter property which is ready to move into. Both the kitchen and bathroom are modern, whilst the lounge is particularly spacious affording room for a good range of furniture. Upstairs, the main bedroom is a large double with lovely bay window. Outside, there is an area of garden to the rear and plenty of parking is available on street.

## 34 Livingstone Place, Galashiels, TD1 1ED

Guide Price £115,000

Ground Floor Entrance Hall Spacious Lounge Kitchen Bedroom

First Floor Large Double Bedroom Bathroom

Gas Central Heating Double Glazing

Garden to the rear