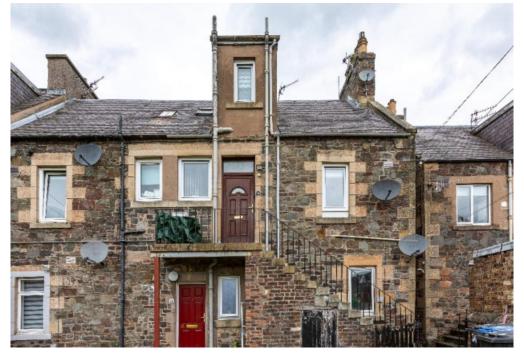

# 34 Livingstone Place, Galashiels, TD1 1ED

Guide Price £115,000

34 Livingstone Place is a bright and spacious first and upper floor property, located in a popular area of Galashiels which is just a short distance on foot to the town centre, railway station and most local amenities. The property is presented onto the market in very good order throughout, boasting a comfortably proportioned layout which would ideally suit those searching for a starter property which is ready to move into. Both the kitchen and bathroom are modern, whilst the lounge is particularly spacious affording room for a good range of furniture. Upstairs, the main bedroom is a large double with lovely bay window. Outside, there is an area of garden to the rear and plenty of parking is available on street.