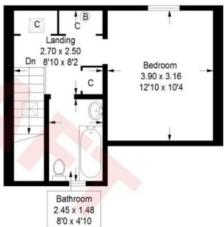

## 34 Livingstone Place, Galashiels, TD1 1ED

Guide Price £115,000

Ground Floor Entrance Hall Spacious Lounge Kitchen Bedroom

First Floor Large Double Bedroom Bathroom

Gas Central Heating Double Glazing

Garden to the rear

#### 34 Livingstone Place, Galashiels, TD1 1ED

Approximate Gross Internal Area = 68.0 sq m / 732 sq ft

Ground Floor

First Floor

Illustration for identification purposes only, measurements are approximate, not to scale, floorplansUsketch.com @ (ID1111009)