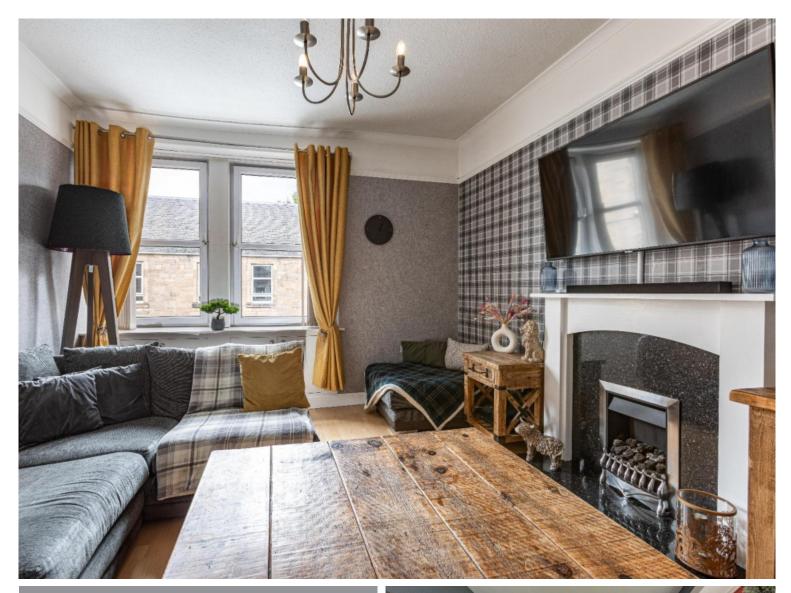

# 34 Livingstone Place, Galashiels, TD1 1ED

Guide Price £115,000

34 Livingstone Place is a bright and spacious first and upper floor property, located in a popular area of Galashiels which is just a short distance on foot to the town centre, railway station and most local amenities. The property is presented onto the market in very good order throughout, boasting a comfortably proportioned layout which would ideally suit those searching for a starter property which is ready to move into. Both the kitchen and bathroom are modern, whilst the lounge is particularly spacious affording room for a good range of furniture. Upstairs, the main bedroom is a large double with lovely bay window. Outside, there is an area of garden to the rear and plenty of parking is available on street.

## 34 Livingstone Place, Galashiels, TD1 1ED

Guide Price £115,000

Ground Floor Entrance Hall Spacious Lounge Kitchen Bedroom

First Floor Large Double Bedroom Bathroom

Gas Central Heating Double Glazing

Garden to the rear