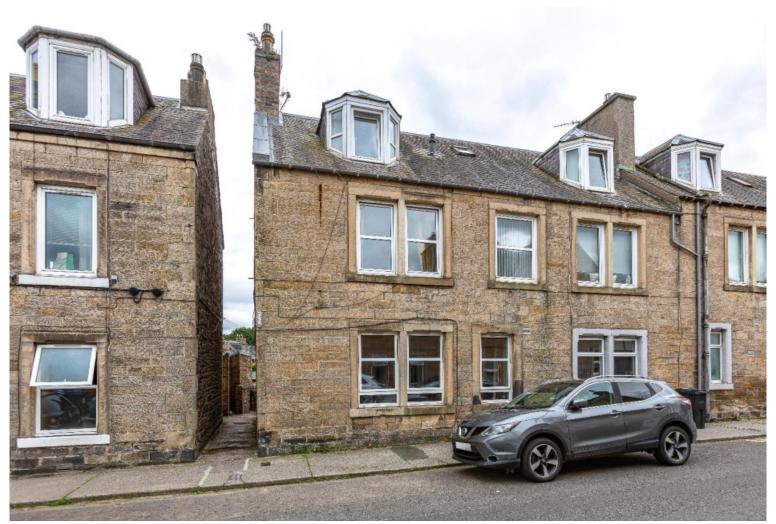

# 34 Livingstone Place, Galashiels, TD1 1ED

Guide Price £115,000

34 Livingstone Place is a bright and spacious first and upper floor property, located in a popular area of Galashiels which is just a short distance on foot to the town centre, railway station and most local amenities. The property is presented onto the market in very good order throughout, boasting a comfortably proportioned layout which would ideally suit those searching for a starter property which is ready to move into. Both the kitchen and bathroom are modern, whilst the lounge is particularly spacious affording room for a good range of furniture. Upstairs, the main bedroom is a large double with lovely bay window. Outside, there is an area of garden to the rear and plenty of parking is available on street.

## 34 Livingstone Place, Galashiels, TD1 1ED

Guide Price £115,000

Ground Floor Entrance Hall Spacious Lounge Kitchen Bedroom

First Floor Large Double Bedroom Bathroom

Gas Central Heating Double Glazing

Garden to the rear