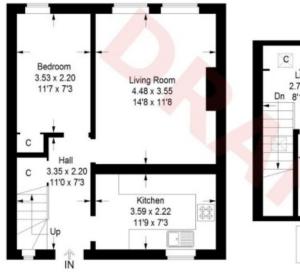

## 34 Livingstone Place, Galashiels, TD1 1ED

Guide Price £115,000

Ground Floor Entrance Hall Spacious Lounge Kitchen Bedroom

First Floor Large Double Bedroom Bathroom

Gas Central Heating Double Glazing

Garden to the rear

#### 34 Livingstone Place, Galashiels, TD1 1ED

Approximate Gross Internal Area = 68.0 sq m / 732 sq ft

Ground Floor

First Floor

Illustration for identification purposes only, measurements are approximate, not to scale, floorplansUsketch.com @ (ID1111009)