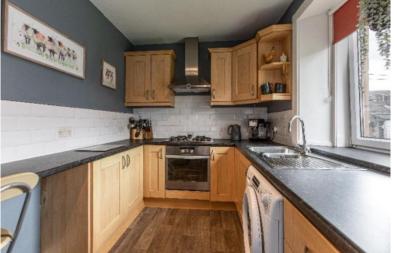

# 34 Livingstone Place, Galashiels, TD1 1ED

Guide Price £115,000

34 Livingstone Place is a bright and spacious first and upper floor property, located in a popular area of Galashiels which is just a short distance on foot to the town centre, railway station and most local amenities. The property is presented onto the market in very good order throughout, boasting a comfortably proportioned layout which would ideally suit those searching for a starter property which is ready to move into. Both the kitchen and bathroom are modern, whilst the lounge is particularly spacious affording room for a good range of furniture. Upstairs, the main bedroom is a large double with lovely bay window. Outside, there is an area of garden to the rear and plenty of parking is available on street.

## 34 Livingstone Place, Galashiels, TD1 1ED

Guide Price £115,000

Ground Floor Entrance Hall Spacious Lounge Kitchen Bedroom

First Floor Large Double Bedroom Bathroom

Gas Central Heating Double Glazing

Garden to the rear