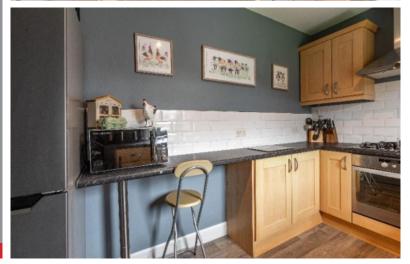

# 34 Livingstone Place, Galashiels, TD1 1ED

Guide Price £115,000

34 Livingstone Place is a bright and spacious first and upper floor property, located in a popular area of Galashiels which is just a short distance on foot to the town centre, railway station and most local amenities. The property is presented onto the market in very good order throughout, boasting a comfortably proportioned layout which would ideally suit those searching for a starter property which is ready to move into. Both the kitchen and bathroom are modern, whilst the lounge is particularly spacious affording room for a good range of furniture. Upstairs, the main bedroom is a large double with lovely bay window. Outside, there is an area of garden to the rear and plenty of parking is available on street.

## 34 Livingstone Place, Galashiels, TD1 1ED

Guide Price £115,000

Ground Floor Entrance Hall Spacious Lounge Kitchen Bedroom

First Floor Large Double Bedroom Bathroom

Gas Central Heating Double Glazing

Garden to the rear