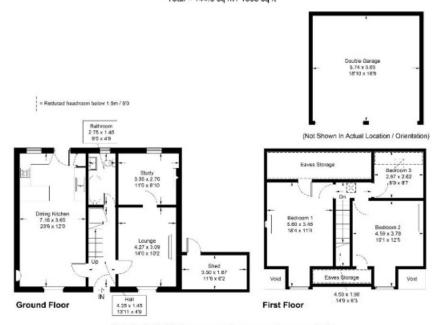

#### 7 Old Stage Road, Fountainhall

Approximate Gross Internal Area = 105.3 sq m / 1133 sq ft (Excluding Eave/ Void) Shed = 6.5 sq m / 70 sq ft Garage = 32.5 sq m / 350 sq ft Total = 144.3 sq m / 1553 sq ft

Illustration for identification purposes only, measurements are approximate, not to scale. floorplansUsketch.com © (ID1090762)

Full members of:

Whilst these particulars are prepared with care and are believed to be accurate neither the Selling Agent nor the vendor warrant the accuracy of the information contained herein and intending purchasers will be held to have satisfied themselves that the information given is correct.