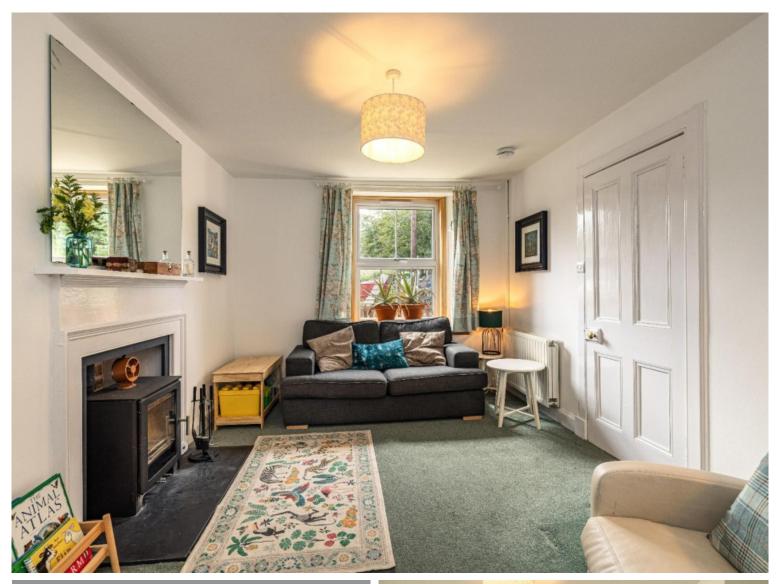

# 7 Old Stage Road, Fountainhall

Guide Price £280,000

Hall Lounge Study Dining Kitchen Two Double Bedrooms Single Bedroom Bathroom

Oil Fired Central Heating Double Glazing

Garden Detached Double Garage Garden Store Large Drive Electrical Vehicle Charging Point

#### **Fixtures & Fittings**

The sale shall include all carpets and floorcoverings, light fittings, kitchen fittings and bathroom fittings.