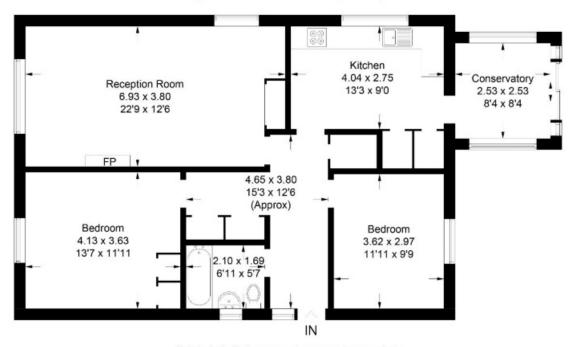

# Crinan, Waitknowe Terrace, Galashiels, TD1 3DZ

Guide Price £210,000

Accommodation
Entrance Hall
Lounge
Kitchen
Conservatory
Two Double Bedrooms
Bathroom

Gas Central Heating Double Glazing

Gardens to front, side & rear Garage

#### Crinan, Waitknowe Terrace, Galashiels, TD1 3DZ

Approximate Gross Internal Area = 92.2 sq m / 992 sq ft

Illustration for identification purposes only, measurements are approximate, not to scale. floorplansUsketch.com @ (ID1068301)