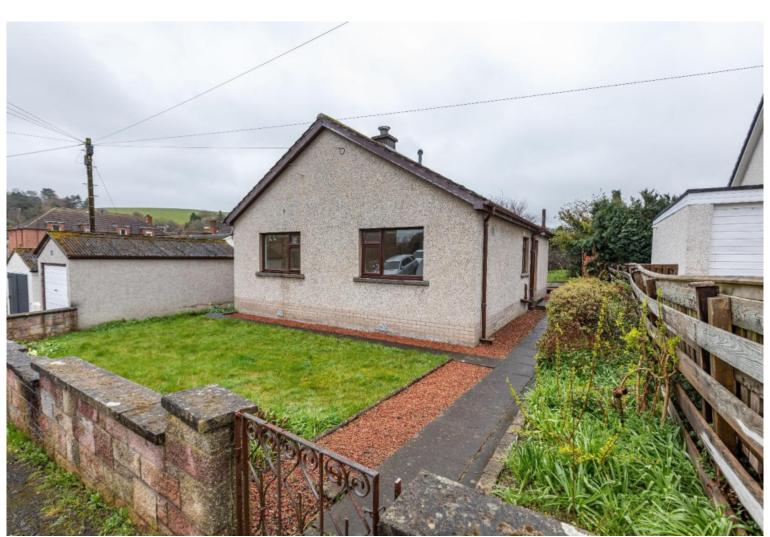

## Crinan, Waitknowe Terrace, Galashiels, TD1 3DZ

**Guide Price £210,000** 

Crinan is a well proportioned detached bungalow which is located in a highly desirable area of Galashiels, tucked away enjoying a quiet cul de sac setting and a very good degree of privacy. Although the property does require some modernisation, it offers excellent potential; perfectly suited to those searching for an easily managed home on one level with scope to improve to ones own taste as desired. The lounge is particularly spacious and there is a useful conservatory to the rear which overlooks the gardens. Outside, there are generous gardens to the front, side and rear whilst a garage provides convenient off street parking. Properties in this area rarely become available so early viewing is highly advised.

# Crinan, Waitknowe Terrace, Galashiels, TD1 3DZ

Guide Price £210,000

Accommodation
Entrance Hall
Lounge
Kitchen
Conservatory
Two Double Bedrooms
Bathroom

Gas Central Heating Double Glazing

Gardens to front, side & rear Garage