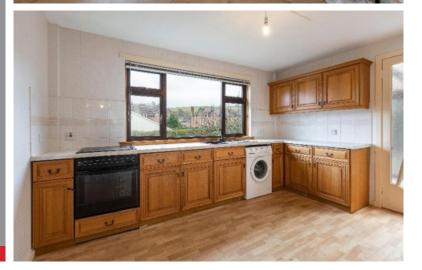

# Crinan, Waitknowe Terrace, Galashiels, TD1 3DZ

Guide Price £210,000

Accommodation
Entrance Hall
Lounge
Kitchen
Conservatory
Two Double Bedrooms
Bathroom

Gas Central Heating Double Glazing

Gardens to front, side & rear Garage

#### **Fixtures & Fittings**

The sale shall include all carpets and floor coverings, light fittings, and the kitchen and bathroom fittings.