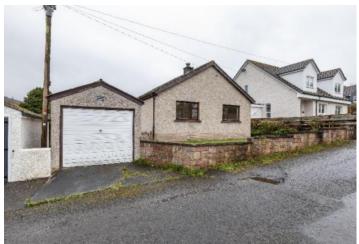

## Crinan, Waitknowe Terrace, Galashiels, TD1 3DZ

**Guide Price £210,000** 

Crinan is a well proportioned detached bungalow which is located in a highly desirable area of Galashiels, tucked away enjoying a quiet cul de sac setting and a very good degree of privacy. Although the property does require some modernisation, it offers excellent potential; perfectly suited to those searching for an easily managed home on one level with scope to improve to ones own taste as desired. The lounge is particularly spacious and there is a useful conservatory to the rear which overlooks the gardens. Outside, there are generous gardens to the front, side and rear whilst a garage provides convenient off street parking. Properties in this area rarely become available so early viewing is highly advised.

# Crinan, Waitknowe Terrace, Galashiels, TD1 3DZ

Guide Price £210,000

Accommodation
Entrance Hall
Lounge
Kitchen
Conservatory
Two Double Bedrooms
Bathroom

Gas Central Heating Double Glazing

Gardens to front, side & rear Garage