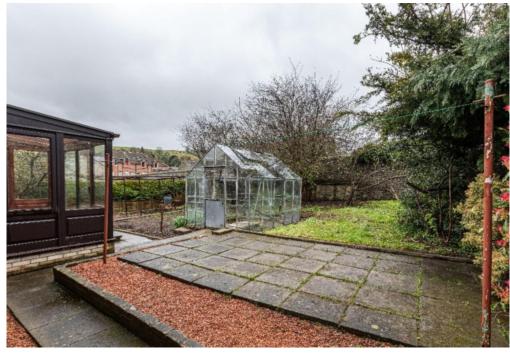

## Crinan, Waitknowe Terrace, Galashiels, TD1 3DZ

**Guide Price £210,000** 

Crinan is a well proportioned detached bungalow which is located in a highly desirable area of Galashiels, tucked away enjoying a quiet cul de sac setting and a very good degree of privacy. Although the property does require some modernisation, it offers excellent potential; perfectly suited to those searching for an easily managed home on one level with scope to improve to ones own taste as desired. The lounge is particularly spacious and there is a useful conservatory to the rear which overlooks the gardens. Outside, there are generous gardens to the front, side and rear whilst a garage provides convenient off street parking. Properties in this area rarely become available so early viewing is highly advised.

# Crinan, Waitknowe Terrace, Galashiels, TD1 3DZ

Guide Price £210,000

Accommodation
Entrance Hall
Lounge
Kitchen
Conservatory
Two Double Bedrooms
Bathroom

Gas Central Heating Double Glazing

Gardens to front, side & rear Garage