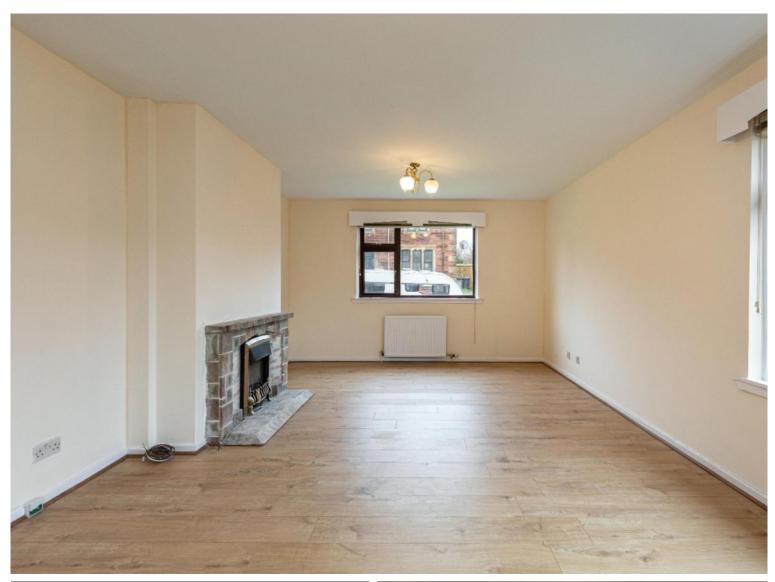

## Crinan, Waitknowe Terrace, Galashiels, TD1 3DZ

**Guide Price £210,000** 

Crinan is a well proportioned detached bungalow which is located in a highly desirable area of Galashiels, tucked away enjoying a quiet cul de sac setting and a very good degree of privacy. Although the property does require some modernisation, it offers excellent potential; perfectly suited to those searching for an easily managed home on one level with scope to improve to ones own taste as desired. The lounge is particularly spacious and there is a useful conservatory to the rear which overlooks the gardens. Outside, there are generous gardens to the front, side and rear whilst a garage provides convenient off street parking. Properties in this area rarely become available so early viewing is highly advised.

# Crinan, Waitknowe Terrace, Galashiels, TD1 3DZ

Guide Price £210,000

Accommodation
Entrance Hall
Lounge
Kitchen
Conservatory
Two Double Bedrooms
Bathroom

Gas Central Heating Double Glazing

Gardens to front, side & rear Garage