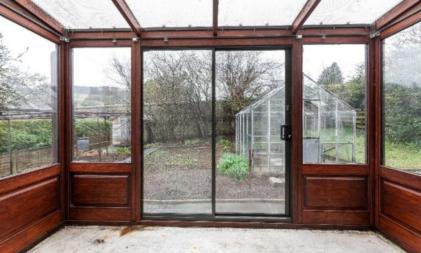

## Crinan, Waitknowe Terrace, Galashiels, TD1 3DZ

**Guide Price £210,000** 

Crinan is a well proportioned detached bungalow which is located in a highly desirable area of Galashiels, tucked away enjoying a quiet cul de sac setting and a very good degree of privacy. Although the property does require some modernisation, it offers excellent potential; perfectly suited to those searching for an easily managed home on one level with scope to improve to ones own taste as desired. The lounge is particularly spacious and there is a useful conservatory to the rear which overlooks the gardens. Outside, there are generous gardens to the front, side and rear whilst a garage provides convenient off street parking. Properties in this area rarely become available so early viewing is highly advised.

# Crinan, Waitknowe Terrace, Galashiels, TD1 3DZ

Guide Price £210,000

Accommodation
Entrance Hall
Lounge
Kitchen
Conservatory
Two Double Bedrooms
Bathroom

Gas Central Heating Double Glazing

Gardens to front, side & rear Garage