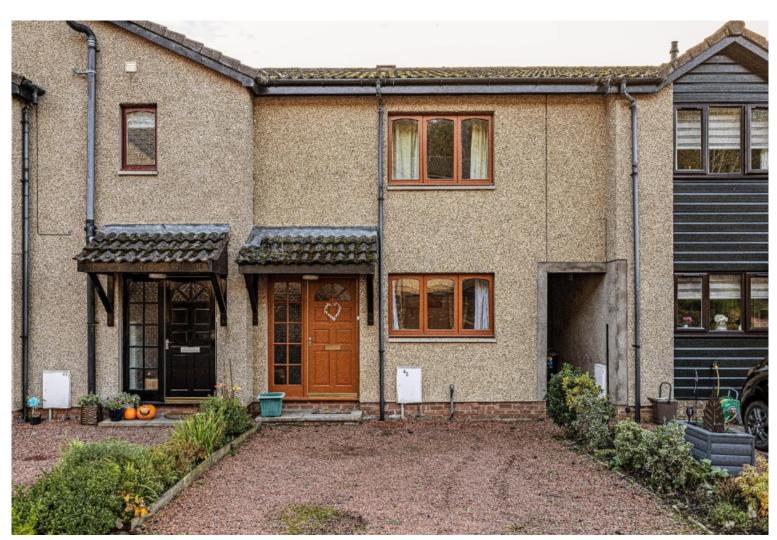

# 42 Glenfield Road East, Galashiels, TD1 2UE

Guide Price £139,950

#### \*\*\*PRICE REDUCED, NOW JUST OVER £10K UNDER HOME REPORT VALUE\*\*\*

42 Glenfield Road East is an attractive terraced property located within a popular area of Galashiels, well placed within walking distance of the town centre and transport interchange. It is ideally suited to those who are searching for an an affordable and easily managed starter home, benefiting from a well planned layout with the lounge to the rear featuring patio doors to the rear opening out into the garden. The kitchen is also well appointed whilst upstairs there are two good sized double bedrooms and a bathroom. Although some cosmetic upgrading is required, there is tremendous scope to improve the property to ones own taste. There are easily maintained gardens to the front and rear with a drive to the front providing convenient off street parking.

# 42 Glenfield Road East, Galashiels, TD1 2UE

Guide Price £139,950

Ground Floor
Entrance Hall
Lounge with patio doors to the rear
Kitchen

First Floor Two Double Bedrooms Bathroom

Gas Central Heating Double Glazing

Private Gardens Drive