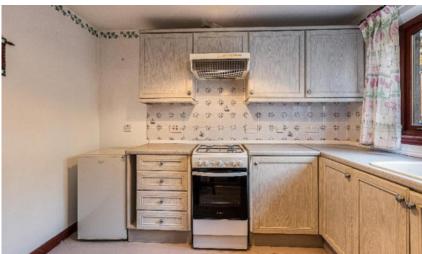

# 42 Glenfield Road East, Galashiels, TD1 2UE

Guide Price £139,950

Ground Floor
Entrance Hall
Lounge with patio doors to the rear
Kitchen

First Floor Two Double Bedrooms Bathroom

Gas Central Heating Double Glazing