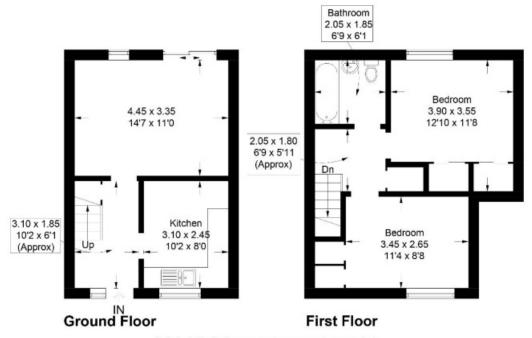

# 42 Glenfield Road East, Galashiels, TD1 2UE

Guide Price £139,950

Ground Floor
Entrance Hall
Lounge with patio doors to the rear
Kitchen

First Floor Two Double Bedrooms Bathroom

Gas Central Heating Double Glazing

## 42 Glenfield Road East, Galashiels, TD1 2UE

Approximate Gross Internal Area = 63.9 sq m / 688 sq ft

Illustration for identification purposes only, measurements are approximate, not to scale. floorplansUsketch.com @ (ID1023672)