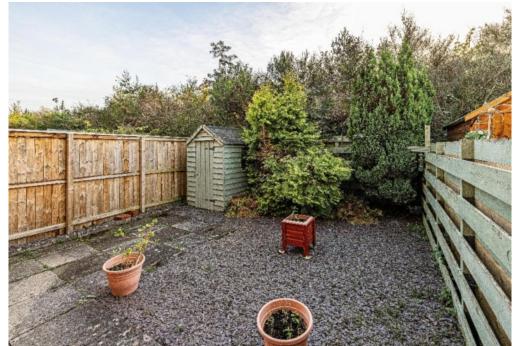

#### \*\*\*PRICE REDUCED, NOW JUST OVER £10K UNDER HOME REPORT VALUE\*\*\*

42 Glenfield Road East is an attractive terraced property located within a popular area of Galashiels, well placed within walking distance of the town centre and transport interchange. It is ideally suited to those who are searching for an an affordable and easily managed starter home, benefiting from a well planned layout with the lounge to the rear featuring patio doors to the rear opening out into the garden. The kitchen is also well appointed whilst upstairs there are two good sized double bedrooms and a bathroom. Although some cosmetic upgrading is required, there is tremendous scope to improve the property to ones own taste. There are easily maintained gardens to the front and rear with a drive to the front providing convenient off street parking.

Private Gardens Drive