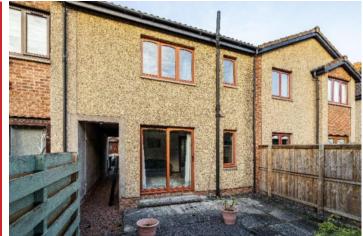

#### \*\*\*PRICE REDUCED, NOW JUST OVER £10K UNDER HOME REPORT VALUE\*\*\*

42 Glenfield Road East is an attractive terraced property located within a popular area of Galashiels, well placed within walking distance of the town centre and transport interchange. It is ideally suited to those who are searching for an an affordable and easily managed starter home, benefiting from a well planned layout with the lounge to the rear featuring patio doors to the rear opening out into the garden. The kitchen is also well appointed whilst upstairs there are two good sized double bedrooms and a bathroom. Although some cosmetic upgrading is required, there is tremendous scope to improve the property to ones own taste. There are easily maintained gardens to the front and rear with a drive to the front providing convenient off street parking.

# 42 Glenfield Road East, Galashiels, TD1 2UE

Guide Price £139,950

Ground Floor
Entrance Hall
Lounge with patio doors to the rear
Kitchen

First Floor Two Double Bedrooms Bathroom

Gas Central Heating Double Glazing

Private Gardens Drive