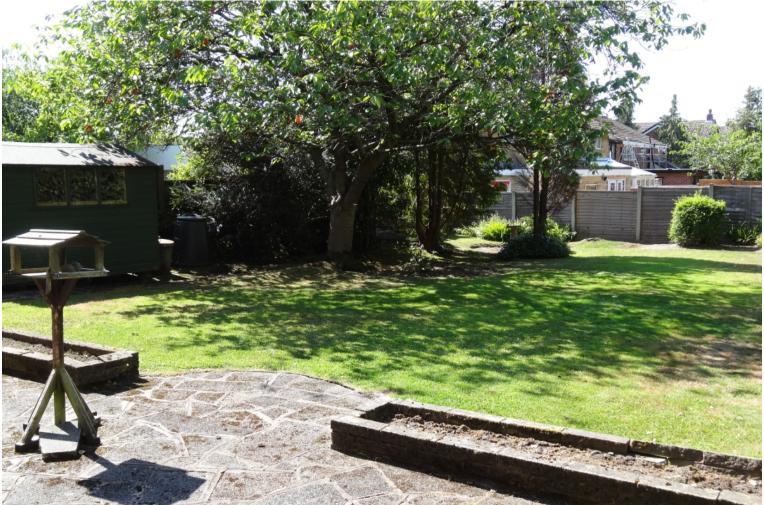

# **REAR GARDEN**

A large established rear garden which is not overlooked. It is predominantly lawned with patio area, wooden shed and established trees plants and shrubs.