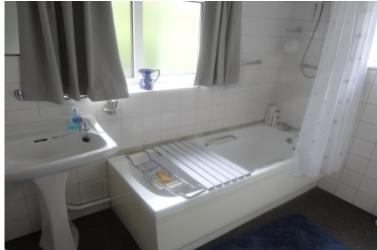

#### **BATHROOM**

White two piece suite comprises panelled bath with overhead electric shower and pedestal wash hand basin. Heated towel rail, part tiled walls, airing cupboard housing hot water cylinder, double glazed windows to front and side aspect.