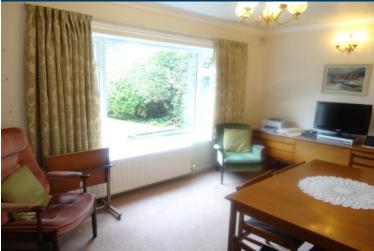

### **DINING ROOM**

Large double glazed window overlooking rear garden, radiator.