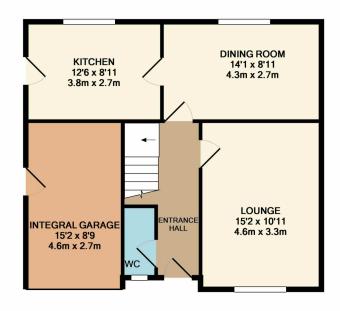

### **ENTRANCE HALL**

Double glazed entrance door, radiator, stairs to first floor.

### **GROUND FLOOR CLOAKS / WC**

White WC and small vanity wash hand basin, double glazed window, burglar alarm control panel.

#### LOUNGE

Large double glazed window to front aspect, radiator, fireplace.

### **DINING ROOM**

Large double glazed window overlooking rear garden, radiator.

### **KITCHEN**

Fitted wall and base units with complimentary work surfaces, inset 1.5 bowl single drainer stainless steel sink unit with mixer tap, four ring electric hob, electric oven, plumbing for washing machine and dishwasher, part tiled walls, wall mounted GCH boiler, radiator, double glazed window overlooking rear garden, double glazed rear access door.

### **DRIVEWAY**

Block paved drive providing ample off street parking.

### **GARAGE**

Integral garage with personal door to side.

### **DIMENSIONS**

Lounge - 4.63m x 3.32m (15'2" x 10'11")

Dining Room - 4.29m x 2.73m (14'1" x 8'11")

Kitchen - 3.82m x 2.73m (12'6" x 8'11")

Bedroom 1 - 4.47m x 2.79m (14'8" x 9'2")

Bedroom 2 - 3.33m x 3.05m (10'11" x 10'0")

#### BLACK BULL LANE, FULWOOD, PRESTON, PR2 3PD

Whilst every attempt has been made to ensure the accuracy of the floor plan contained here, measurements of doors, windows, rooms and any other items are approximate and no responsibility is taken for any error, omission, or mis-statement. This plan is for illustrative purposes only and should be used as such by any prospective purchaser. The services, systems and appliances shown have not been tested and no guarantee as to their operability or efficiency can be given Made with Metropix ©2018