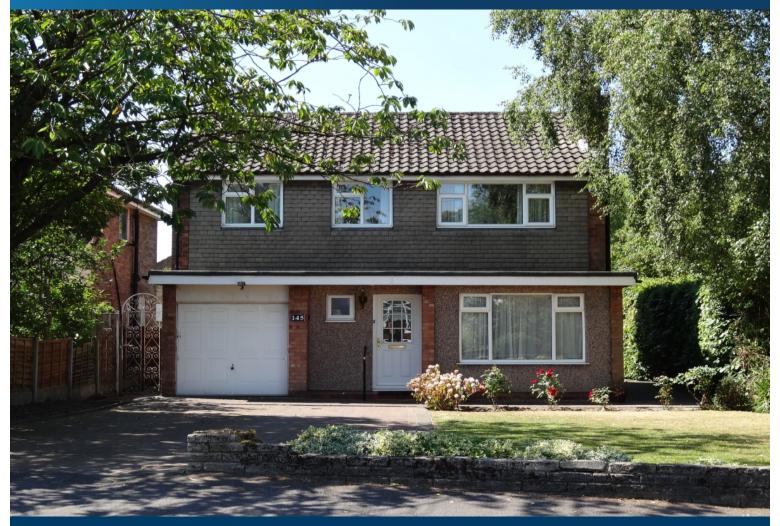

Black Bull Lane, Fulwood, Preston £244,500

WWW.YOUR-MOVE.CO.UK

# Black Bull Lane, Fulwood, Preston

# £244,500

### **DESCRIPTION**

A fantastic opportunity to acquire a detached property with three large double bedrooms situated on a great sized plot which is not overlooked and is superbly located for easy access to reputable schools and a wide variety of local amenities. In need of some upgrading the property has great potential to be made into a lovely family home. Installed with GCH system and double glazing the accommodation briefly comprises: Hallway, ground floor cloaks/WC, lounge and separate dining room, kitchen, three double bedrooms, bathroom and separate WC. Externally the property is set back from the road by a large front garden and block paved driveway leading to the integral garage. To the rear there is a large established garden which is not directly overlooked. Offered for sale with no chain involved early viewing is highly recommended. EPC Rating - D.

#### FRONT GARDEN

Large lawned front garden with rockery and a variety of established trees plants and shrubs.

### **DRIVEWAY**

Block paved drive providing ample off street parking.

### **GARAGE**

Integral garage with personal door to side.