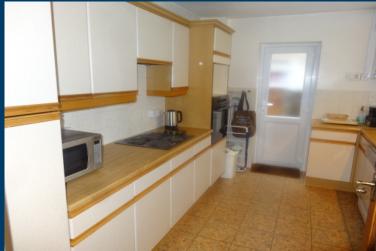

### **KITCHEN**

Fitted wall and base units with complimentary work surfaces, inset 1.5 bowl single drainer stainless steel sink unit with mixer tap, four ring electric hob, electric oven, plumbing for washing machine and dishwasher, part tiled walls, wall mounted GCH boiler, radiator, double glazed window overlooking rear garden, double glazed rear access door.