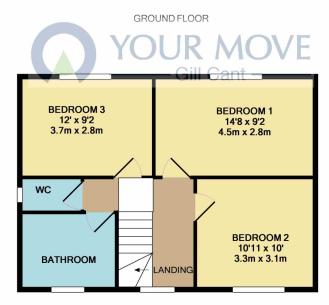

# FIRST FLOOR LANDING

L-shaped landing, double glazed window, loft access.

# **BEDROOM 1**

A good sized double bedroom with radiator and double glazed window overlooking rear garden.

# **BEDROOM 2**

A good sized double bedroom with radiator and double glazed window to front aspect.

# **BEDROOM 3**

A third good sized double bedroom with radiator and double glazed window overlooking rear garden.

#### **BATHROOM**

White two piece suite comprises panelled bath with overhead electric shower and pedestal wash hand basin. Heated towel rail, part tiled walls, airing cupboard housing hot water cylinder, double glazed windows to front and side aspect.

#### SEPARATE WC

White WC and double glazed window.

### **DIMENSIONS**

Lounge - 4.63m x 3.32m (15'2" x 10'11")

Dining Room - 4.29m x 2.73m (14'1" x 8'11")

Kitchen - 3.82m x 2.73m (12'6" x 8'11")

Bedroom 1 - 4.47m x 2.79m (14'8" x 9'2")

Bedroom 2 - 3.33m x 3.05m (10'11" x 10'0")

Bedroom 3 - 3.67m x 2.79m (12'0" x 9'2")

#### 1ST FLOOR

#### BLACK BULL LANE, FULWOOD, PRESTON, PR2 3PD

Whilst every attempt has been made to ensure the accuracy of the floor plan contained here, measurements of doors, windows, rooms and any other items are approximate and no responsibility is taken for any error, omission, or mis-statement. This plan is for illustrative purposes only and should be used as such by any prospective purchaser. The services, systems and appliances shown have not been tested and no guarantee as to their operability or efficiency can be given Made with Metropix ©2018