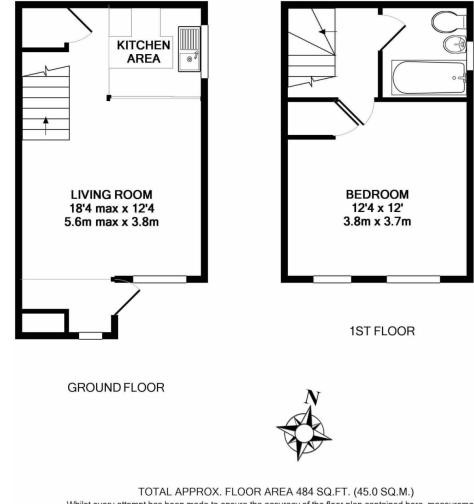

## Property Description

Situated in a popular residential cul-de-sac in Datchet is this end-terrace house. Accommodation to the ground floor comprises open plan living/kitchen. The first floor landing leads to double bedroom and bathroom/WC with three piece suite. The property further benefits from front garden and two parking spaces. EPC Grade D.

## Whilst every attempt has been made to ensure the accuracy of the floor plan contained here, measurements of doors, windows, rooms and any other items are approximate and no responsibility is taken for any error, an including a price statement. This plan is for illustrative purposes and any other items are approximated and the chould be used as such as a contractive purpose.

or doors, windows, rooms and any order items are approximate and no responsibility is taken for any error, omission, or mis-statement. This plan is for illustrative purposes only and should be used as such by any prospective purchaser. The services, systems and appliances shown have not been tested and no guarantee as to their operability or efficiency can be given

Made with Metropix ©2019

IMPORTANT NOTE TO PURCHASERS: We endeavour to make our sales particulars accurate and reliable, however, they do not constitute or form part of an offer or any contract and none is to be relied upon as statements of representation or fact. The services, systems and appliances listed in this specification have not been tested by us and no guarantee as to their operating ability or efficiency is given. All measurements have been taken as guide to prospective buyers only, and are not precise. Floor plans where included are not to scale and accuracy is not guaranteed. If you require clarification or further information on any points, please contact us, especially if you are travelling some distance to view. Fixtures and fittings other than those mentioned are to be agreed with the seller.