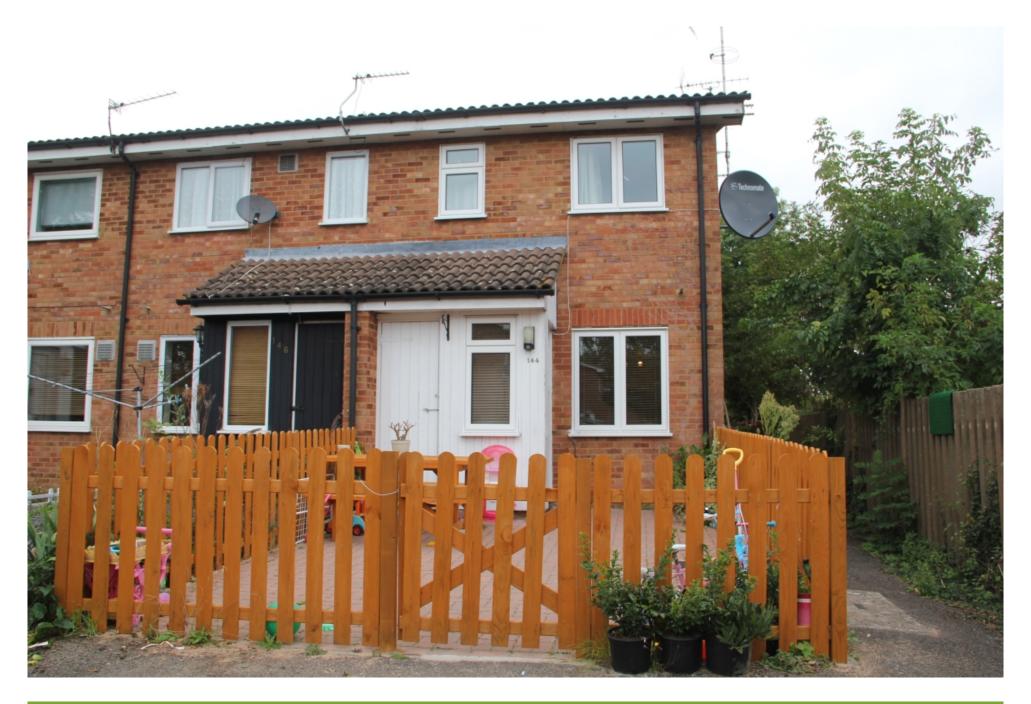

Penn Road, Datchet, Slough

£255,000

## Property Description

Situated in a popular residential cul-de-sac in Datchet is this end-terrace house. Accommodation to the ground floor comprises open plan living/kitchen. The first floor landing leads to double bedroom and bathroom/WC with three piece suite. The property further benefits from front garden and two parking spaces. EPC Grade D.

## Our View

The property is well presented and offers an ideal first time purchase. Viewings are highly recommended.