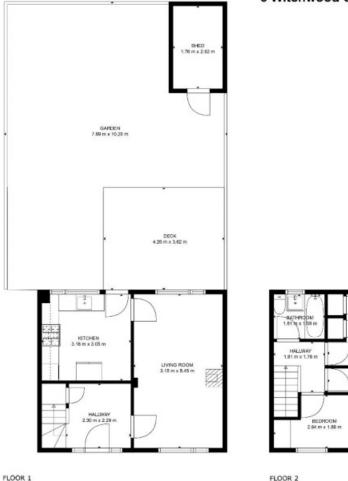

### Accommodation

#### GROUND FLOOR:

- \* Hallway
- \* Dual aspect living room
- \* Kitchen

#### FIRST FLOOR

- \* Upper landing
- \* Spacious double bedroom with fitted wardrobes
- \* Two further bedrooms
- \* Bathroom with over-bath shower

#### ADDITIONAL INFORMATION

- \* Gas central heating
- \* Double glazing
- \* Private full enclosed landscaped garden to the rear
- incorporating a decked area
- \* Timber shed
- \* Driveway providing ample parking

TOTAL: 70 m2 FLOOR 1: 35 m2, FLOOR 2: 35 m2 EXCLUDED AREAS: SHED: 5 m2, DECK: 15 m2 WALLS: 10 m2

FLOOR PLAN CREATED BY CUBICASA APP. MEASUREMENTS DEEMED HIGHLY RELIABLE BUT NOT GUARANTEED