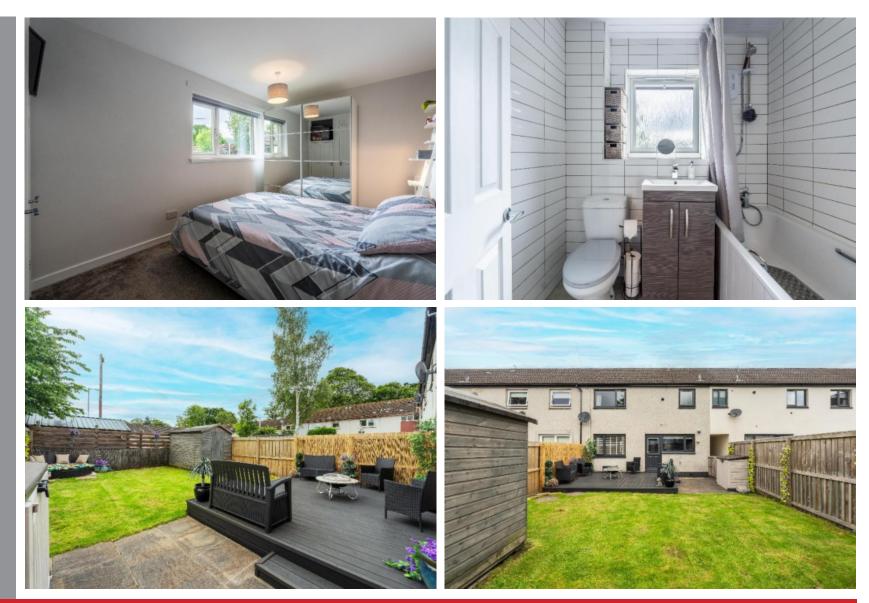

# 6 Witchwood Crescent, Peebles, EH45 9AJ

Located in a sought-after residential area on the south side of Peebles, this beautifully presented mid-terraced home is turn-key ready and offers spacious, comfortable living throughout. The property features three well-proportioned bedrooms, a stylish modern kitchen, and a bright, welcoming living space. To the rear, you'll find a private, landscaped garden – perfect for relaxing or entertaining. With its convenient location, contemporary finishes, and movein condition, this charming home offers comfortable living in one of the Borders' most desirable towns.

#### FIRST FLOOR

- \* Upper landing
- \* Spacious double bedroom with fitted wardrobes
- \* Two further bedrooms
- \* Bathroom with over-bath shower

#### ADDITIONAL INFORMATION

- \* Gas central heating
- \* Double glazing
- \* Private full enclosed landscaped garden to the rear
- incorporating a decked area
- \* Timber shed
- \* Driveway providing ample parking