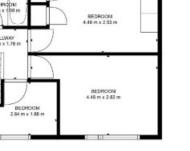

#### FIRST FLOOR

- \* Upper landing
- \* Spacious double bedroom with fitted wardrobes
- \* Two further bedrooms
- \* Bathroom with over-bath shower