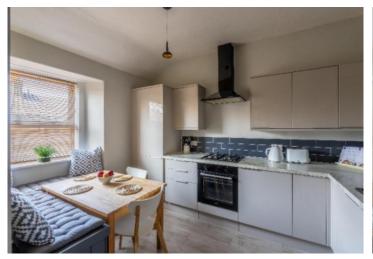

#### FIRST FLOOR:

- \* Entrance vestibule
- \* Hallway
- \* Living Room with a gas fire
- \* Newly installed dining kitchen
- \* Spacious double bedroom with a small study off
- \* Further double bedroom
- \* Bathroom with over-bath shower