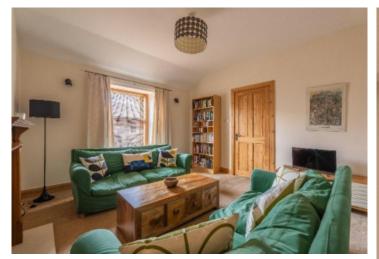

#### FIRST FLOOR:

- \* Entrance vestibule
- \* Hallway
- \* Living Room with a gas fire
- \* Newly installed dining kitchen
- \* Spacious double bedroom with a small study off
- \* Further double bedroom
- \* Bathroom with over-bath shower