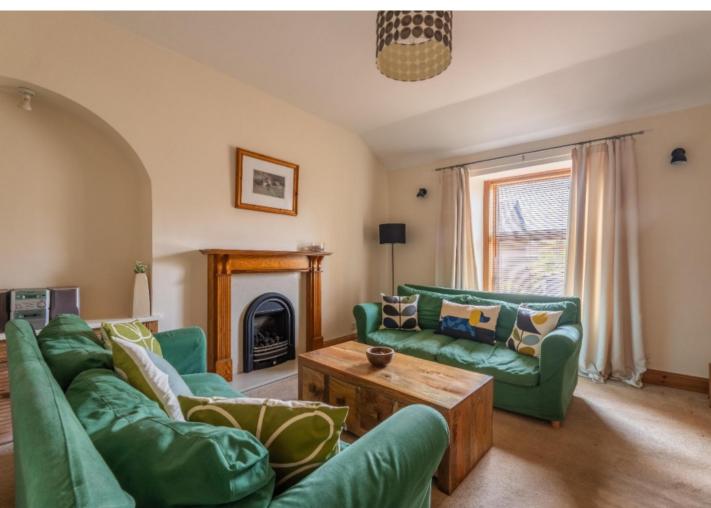

# Offers Over £180,000

WWW.CULLENKILSHAW.COM

8 Cross Street, Peebles, EH45 8LE

A charming traditional first-floor flat, ideally located close to the town centre within a highly sought-after area. Presented in excellent decorative order, the interior is bright and neutrally styled throughout, showcasing high ceilings and a feature fireplace. A newly installed kitchen, finished to a high standard, further enhances the property's appeal. Externally, the flat enjoys a private, enclosed landscaped garden, offering a peaceful and beautifully maintained outdoor space—ideal for relaxing or entertaining.

#### FIRST FLOOR:

- \* Entrance vestibule
- \* Hallway
- \* Living Room with a gas fire
- \* Newly installed dining kitchen
- \* Spacious double bedroom with a small study off
- \* Further double bedroom
- \* Bathroom with over-bath shower