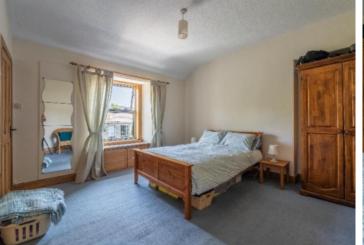

#### FIRST FLOOR:

- \* Entrance vestibule
- \* Hallway
- \* Living Room with a gas fire
- \* Newly installed dining kitchen
- \* Spacious double bedroom with a small study off
- \* Further double bedroom
- \* Bathroom with over-bath shower