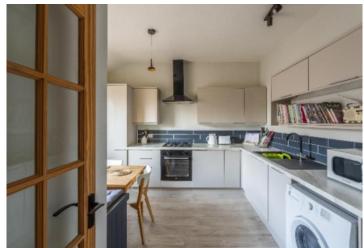

#### FIRST FLOOR:

- \* Entrance vestibule
- \* Hallway
- \* Living Room with a gas fire
- \* Newly installed dining kitchen
- \* Spacious double bedroom with a small study off
- \* Further double bedroom
- \* Bathroom with over-bath shower