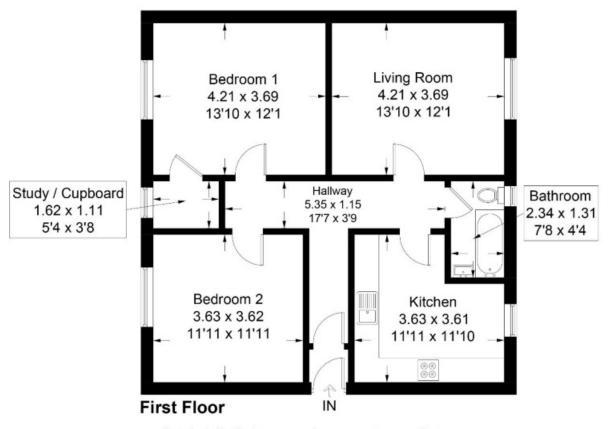

## 8 Cross Street, Peebles, EH45 8LE

Approximate Gross Internal Area = 74.9 sq m / 806 sq ft

Illustration for identification purposes only, measurements are approximate, not to scale. Fourlabs.co © (ID1212746)