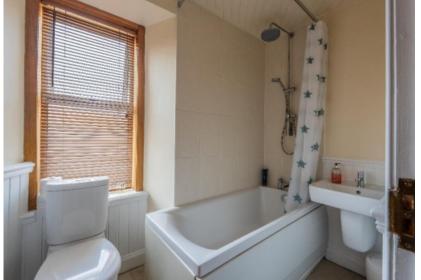

#### FIRST FLOOR:

- \* Entrance vestibule
- \* Hallway
- \* Living Room with a gas fire
- \* Newly installed dining kitchen
- \* Spacious double bedroom with a small study off
- \* Further double bedroom
- \* Bathroom with over-bath shower