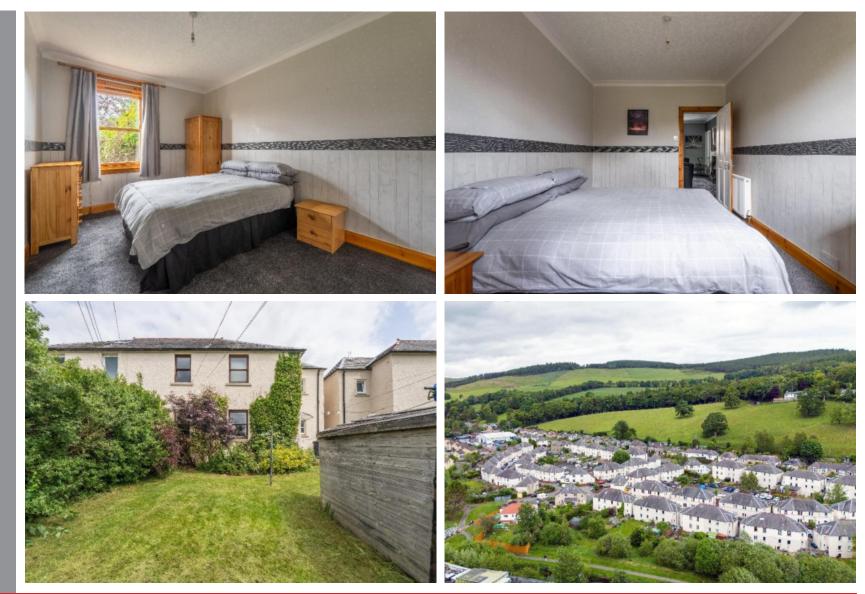

# 51 Dalatho Crescent, Peebles, EH45 8DT

Well-presented ground floor flat, with its own main door entrance, offers bright and spacious accommodation extending to approximately 74m<sup>2</sup>. Forming part of a popular residential development, the property enjoys a convenient location within easy walking distance of the town centre and a full range of local amenities. A standout feature is the generously sized private garden to the rear, providing an ideal space for outdoor enjoyment.

#### GROUND FLOOR

- \* Own main door entrance
- \* Hallway
- \* Living room
- \* Dining kitchen
- \* Two double bedrooms
- \* Bathroom with over-bath shower

#### ADDITIONAL INFORMATION

- \* Gas central heating
- \* Double glazing
- \* Private enclosed garden to the rear