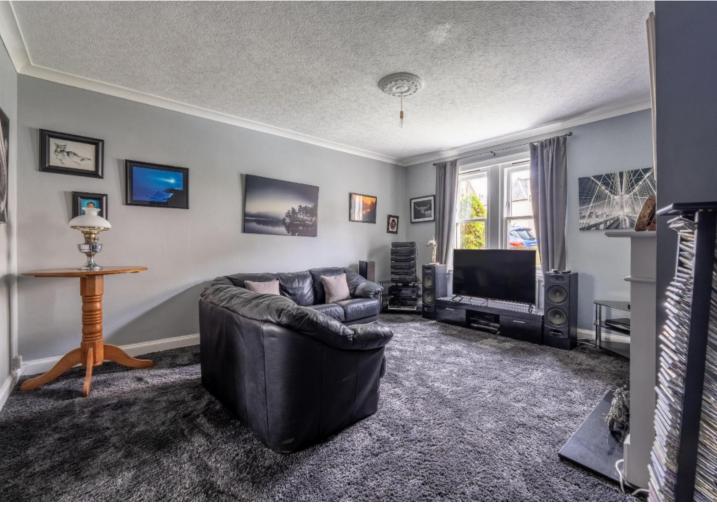

#### GROUND FLOOR

- \* Own main door entrance
- \* Hallway
- \* Living room
- \* Dining kitchen
- \* Two double bedrooms
- \* Bathroom with over-bath shower