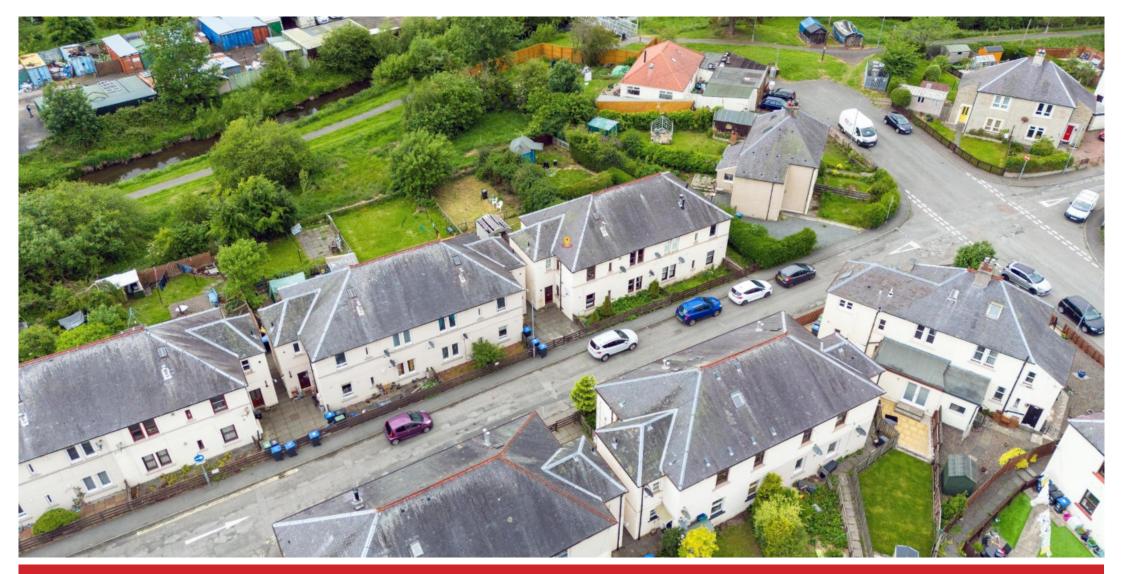

# 51 Dalatho Crescent, Peebles, EH45 8DT

Well-presented ground floor flat, with its own main door entrance, offers bright and spacious accommodation extending to approximately 74m<sup>2</sup>. Forming part of a popular residential development, the property enjoys a convenient location within easy walking distance of the town centre and a full range of local amenities. A standout feature is the generously sized private garden to the rear, providing an ideal space for outdoor enjoyment.

#### Situation

The market town of Peebles sits amidst beautiful scenery in the heart of the Borders countryside. It is an idyllic and highly accessible location within easy commuting distance of Edinburgh and the other Border towns. Peebles offers an excellent choice of shops, supermarkets, restaurants and bars together with highly regarded schooling from nursery through to secondary years. There are a wide range of recreational facilities including the Gytes Leisure Centre, public swimming pool and Eastgate Theatre. Outdoor pursuits are on offer in abundance such as hill and riverside walks, fishing in the River Tweed, golf and mountain biking at the world renowned Glentress Forest.