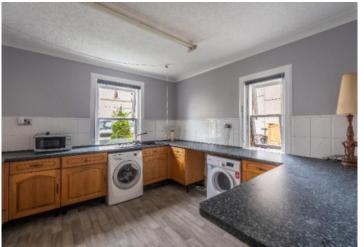

#### GROUND FLOOR

- \* Own main door entrance
- \* Hallway
- \* Living room
- \* Dining kitchen
- \* Two double bedrooms
- \* Bathroom with over-bath shower