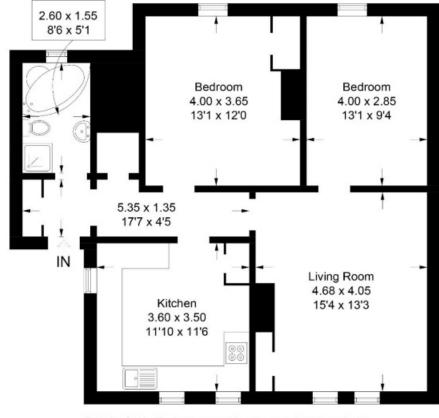

### 51 Dalatho Crescent, Peebles, EH45 8DT

Approximate Gross Internal Area = 74.9 sq m / 806 sq ft

Illustration for identification purposes only, measurements are approximate, not to scale. Fourlabs.co © (ID1208740)