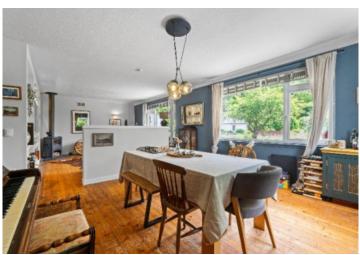

### **GROUND FLOOR**

- \* Vestibule

- \* Hallway

  \* Dual aspect living / dining room with a wood burning stove

  \* Breakfasting kitchen with integrated, oven, hob, extractor fan and
- \* Utility room
- \* Three double bedrooms
- \* Newly installed shower room
- \* Conservatory