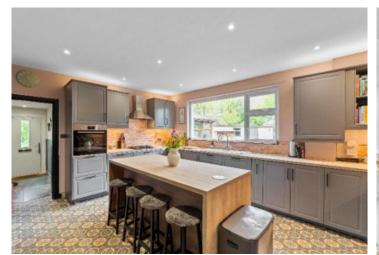

### **GROUND FLOOR**

- \* Vestibule

- \* Hallway

  \* Dual aspect living / dining room with a wood burning stove

  \* Breakfasting kitchen with integrated, oven, hob, extractor fan and
- \* Utility room
- \* Three double bedrooms
- \* Newly installed shower room
- \* Conservatory