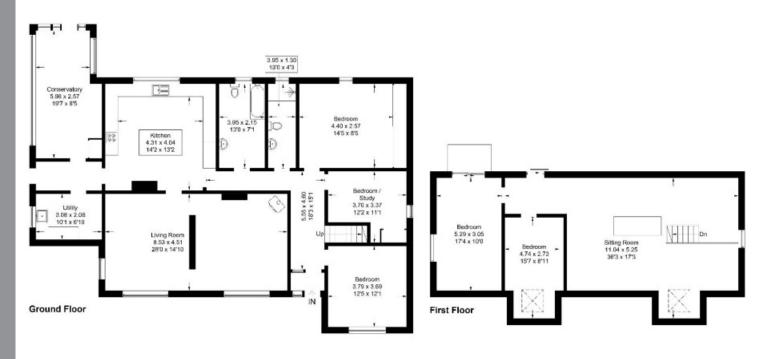

# The Greene, Leithen Road, Innerleithen, EH44 6HY

Approximate Gross Internal Area = 249 sq m / 2680 sq ft

Illustration for identification purposes only, measurements are approximate, not to scale. Fourlabs.co @ (ID1201451)