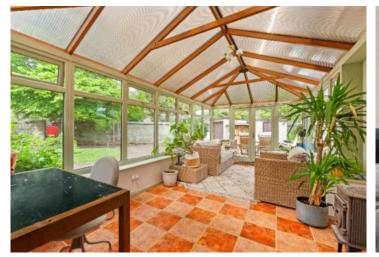

### **GROUND FLOOR**

- \* Vestibule

- \* Hallway

  \* Dual aspect living / dining room with a wood burning stove

  \* Breakfasting kitchen with integrated, oven, hob, extractor fan and
- \* Utility room
- \* Three double bedrooms
- \* Newly installed shower room
- \* Conservatory