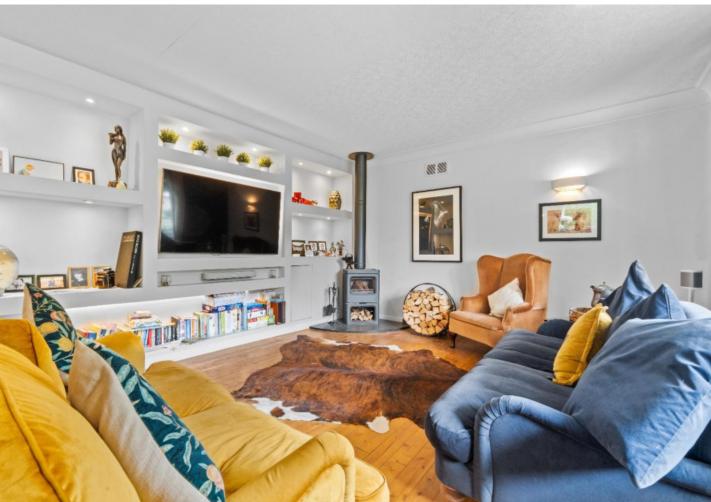

### **GROUND FLOOR**

- \* Vestibule

- \* Hallway

  \* Dual aspect living / dining room with a wood burning stove

  \* Breakfasting kitchen with integrated, oven, hob, extractor fan and
- \* Utility room
- \* Three double bedrooms
- \* Newly installed shower room
- \* Conservatory